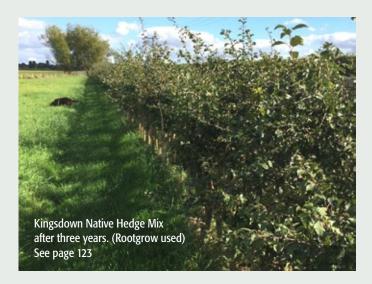

Our most popular item in this range is Kingsdown's own 'Native Country Hedge Mix'. This is comprised of an attractive mixture of native shrubs which will produce a stock proof hedge full of colour as well as food for wildlife. The mixture complies with government grant schemes and is a great favourite with Farmers, Estates and Habitat Specialists.