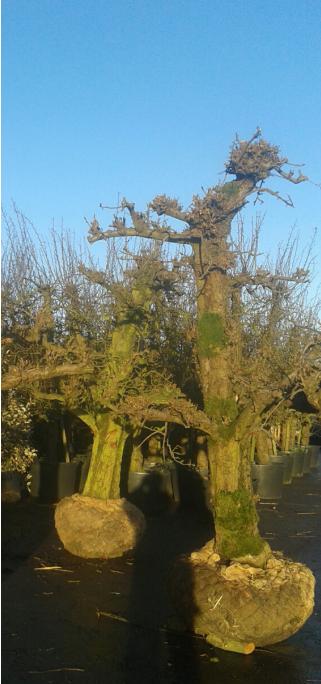

## OLD FRUIT TREES

These old espalier pear trees are really spectacular and planted against a wall will give the impression that they were placed there by our forebears, whilst planted in rows as a free standing garden partition they will create an intriguing garden room.

This is truly a way of introducing an aura of bygone days and they will bring with them their own evidence of years of skilled husbandry.

You may find these trees surprisingly cost effective - please contact us for more details.