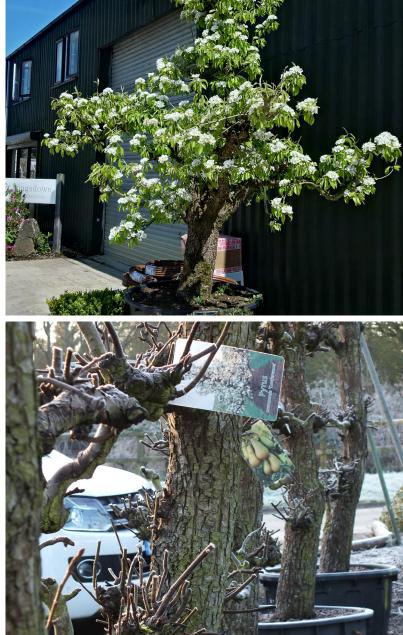

## OLD FRUIT TREES

These old espalier pear trees are really spectacular and planted against a wall will give the impression that they were placed there by our forebears, whilst planted in rows as a free standing garden partition they will create an intriguing garden room.

This is truly a way of introducing an aura of bygone days and they will bring with them their own evidence of years of skilled husbandry.

You may find these trees surprisingly cost effective - please contact us for more details.