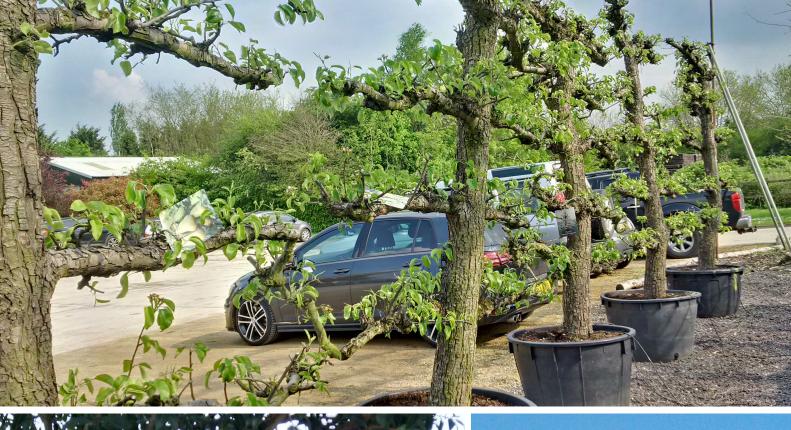

## OLD FRUIT TREES

These old espalier pear trees are really spectacular and planted against a wall will give the impression that they were placed there by our forebears, whilst planted in rows as a free standing garden partition they will create an intriguing garden room.

This is truly a way of introducing an aura of bygone days and they will bring with them their own evidence of years of skilled husbandry.

You may find these trees surprisingly cost effective - please contact us for more details.