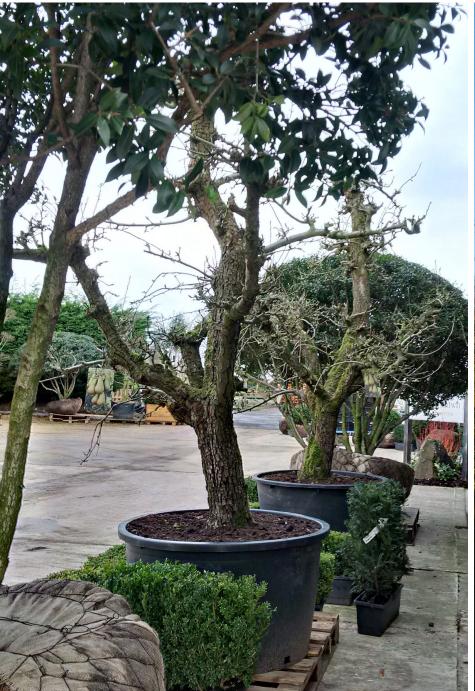

## OLD FRUIT TREES

These old espalier pear trees are really spectacular and planted against a wall will give the impression that they were placed there by our forebears, whilst planted in rows as a free standing garden partition they will create an intriguing garden room.

This is truly a way of introducing an aura of bygone days and they will bring with them their own evidence of years of skilled husbandry.

You may find these trees surprisingly cost effective - please contact us for more details.