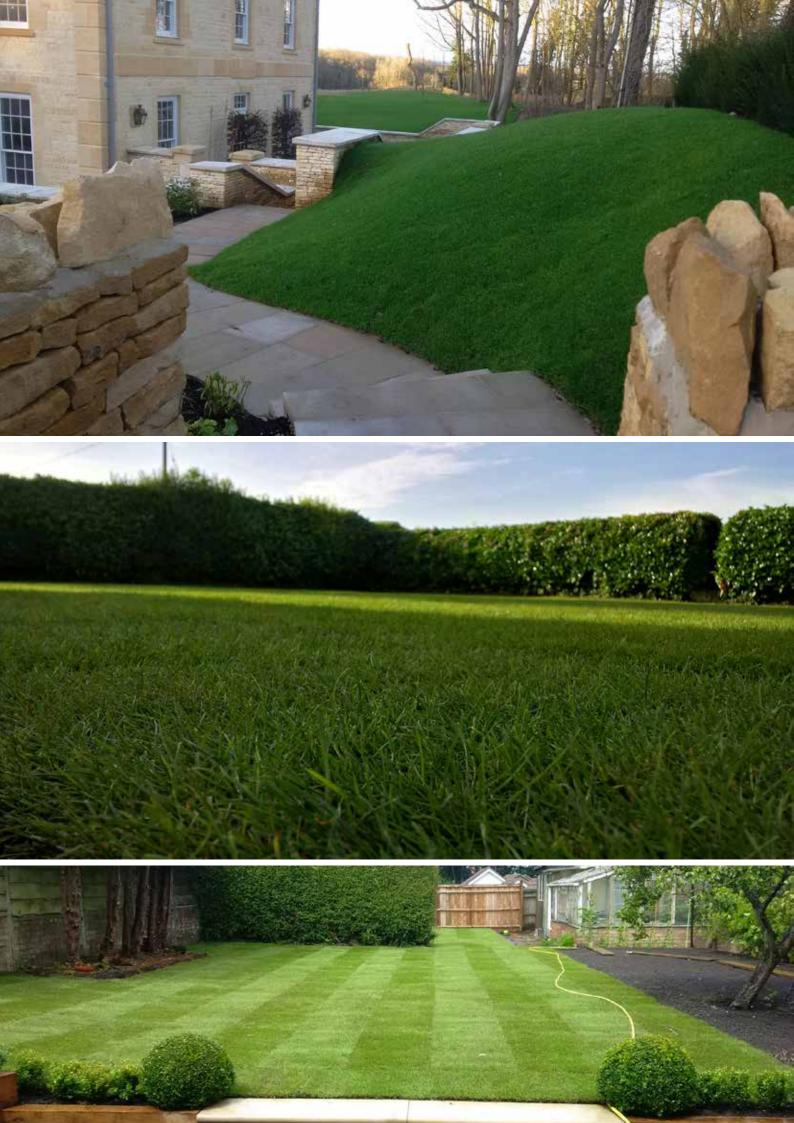

## **TURF**

Kingsdown turf is of a consistent good quality producing a low maintenance, hard wearing lawn with good all round colour and cleanness of cut. The turf comes in wide one square metre rolls (measuring 167cm x 60cm) with a seed mixture consisting of 20% Perennial Ryegrass, 10% Smooth Stalk Meadow Grass, 40% Slender Creeping Red Fescue, 20% Strong Creeping Red Fescue and 10% Chewing Fescue.