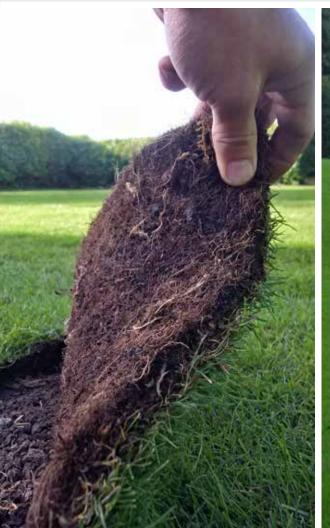

## **TURF**

Kingsdown turf is of a consistent good quality producing a low maintenance, hard wearing lawn with good all round colour and cleanness of cut. The turf comes in wide one square metre rolls (measuring 167cm x 60cm) with a seed mixture consisting of 20% Perennial Ryegrass, 10% Smooth Stalk Meadow Grass, 40% Slender Creeping Red Fescue, 20% Strong Creeping Red Fescue and 10% Chewing Fescue.