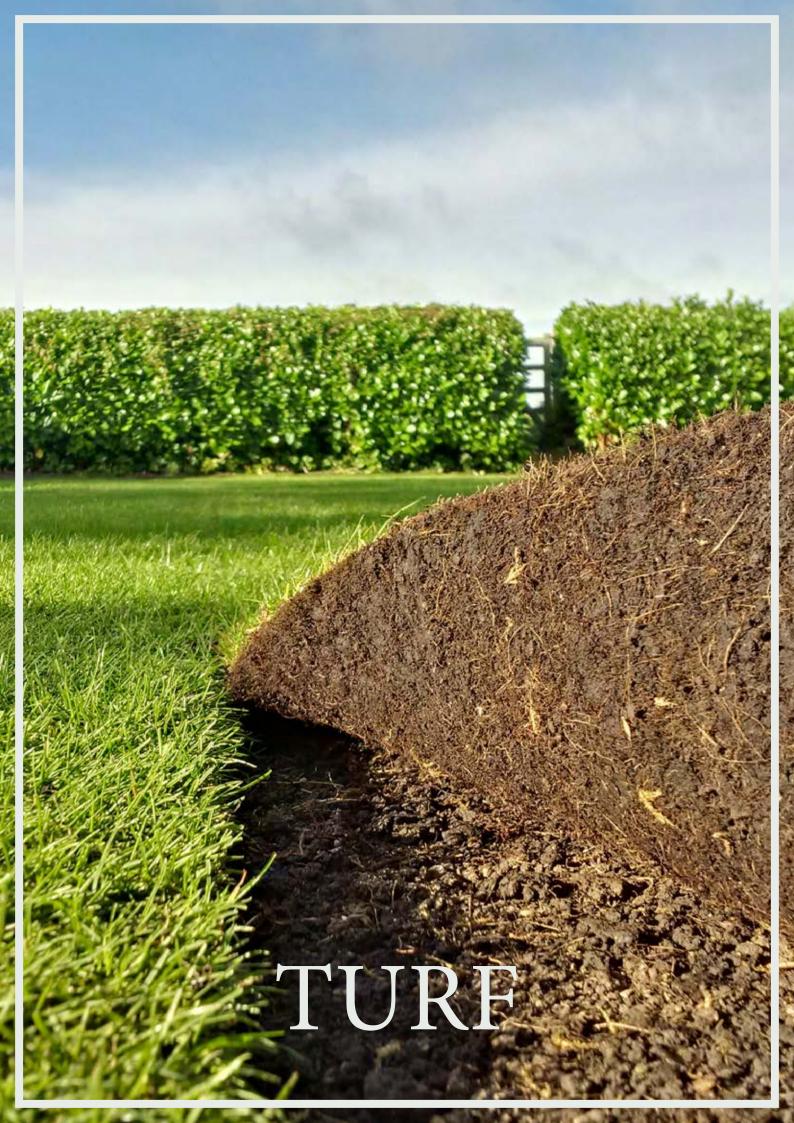

## **TURF**

Kingsdown turf is of a consistent good quality producing a low maintenance, hard wearing lawn with good all round colour and cleanness of cut. The turf comes in wide one square metre rolls (measuring 167cm x 60cm) with a seed mixture consisting of 20% Perennial Ryegrass, 10% Smooth Stalk Meadow Grass, 40% Slender Creeping Red Fescue, 20% Strong Creeping Red Fescue and 10% Chewing Fescue.