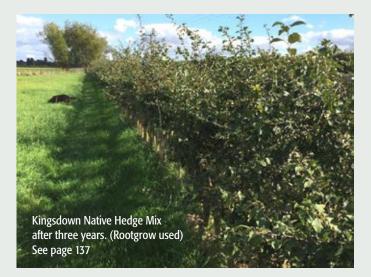

|              |                 |       |       |  |  |  |
| Acer pseudoplata  | nus Sycamore |                 |       |       |  |  |  |
| 40/60cm           | 1+0          | £0.00           | £0.00 | £0.00 |  |  |  |
| 60/80cm           | 1+0          | £0.00           | £0.00 | £0.00 |  |  |  |
| 30/40cm           | 1+1          | £0.00           | £0.00 | £0.00 |  |  |  |
| 40/60cm           | 1+1          | £0.00           | £0.00 | £0.00 |  |  |  |
| 60/80cm           | 1+1          | £0.00           | £0.00 | £0.00 |  |  |  |
| 80/100cm          | 1+1          | £0.00           | £0.00 | £0.00 |  |  |  |
| 100/125cm         | 1+1          | £0.00           | £0.00 | £0.00 |  |  |  |
|                   |              |                 |       |       |  |  |  |



AGE SYMBOLS

- 0/1 One year cutting. 1+0 One year seedling.
- 1+1 One year seedling transplanted and grown for one more year.1u1 One year seedling with roots undercut and grown for one further year.
- 1+2 One year seedling transplanted and grown for two more years.
- C+1 Grown in a cell for one year and then planted out and grown for one more year.

😹 Native to UK

| Size (CM)                                                                                                                                                                                                                                                                                                                   | Age/Spec