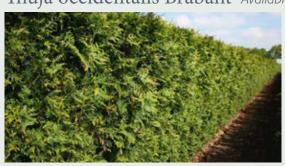

it is 100cm remember when ordering.
- Dig trench to a minimum of 35cm wide and 35cm deep.
- Ensure the top of the biodegradable cardboard box is just below the soil level.



















Carpinus betulus Available heights: 80 | 120 | 150 | 200cm







Elaeagnus ebbingei Available heights: 160 | 180cm







Fagus sylvatica Available heights: 80 | 120 | 200cm







Fagus sylvatica Atropunicea Available heights: 200cm







Ilex meserveae Blue Maid Available heights: 180 | 200cm













Ligustrum ovalifolium Available heights: 200cm







Prunus laurocerasus Rotundifolia Available heights: 200cm







Prunus lusitanica Angustifolia Available heights: 200cm







Taxus baccata Available heights: 80 | 120 | 150 | 180cm







Thuja occidentalis Brabant Available heights: 200cm







## KINGSDOWN NURSERIES

01793 700 997 sales@kingsdown-uk.com www.kingsdown-uk.com

Kingsdown Nurseries, Kingsdown Lane, Blunsdon, Swindon, Wiltshire, SN25 5DL