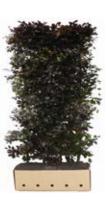

## INSTANT HEDGING TROUGHS

These perfectly finished hedging units are proving extremely useful and are in more demand than ever before. The plants are always very strong and healthy with an excellent root system which is undercut regularly ensuring virtually zero loss if planted, maintained and irrigated properly. These units are all 100cm long by 40cm wide and come in a selection of heights.

## Installation & Dimensions

The units are very easy to install and come in biodegradable cardboard containers. There is no need to take the plants out of the containers, simply drop them straight into the trench and back-fill as normal. If you are planting in spring or summer it would be advisable to run a simple irrigation system along the hedge line. Every order comes with free irrigation pipe.

- The working length per unit is 100cm remember when ordering.
- Dig trench to a minimum of 35cm wide and 35cm deep.
- Ensure the top of the biodegradable cardboard box is just below the soil level.

Carpinus betulus Available heights: 80 | 120 | 150 | 200cm

Elaeagnus ebbingei Available heights: 160 | 180cm

Fagus sylvatica Available heights: 80 | 120 | 200cm

Fagus sylvatica Atropunicea Available heights: 200cm

Ilex meserveae Blue Maid Available heights: 180 | 200cm