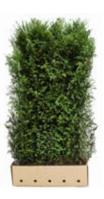

d to take the plants out of the containers, simply drop them straight into the trench and back-fill as normal. If you are planting in spring or summer it would be advisable to run a simple irrigation system along the hedge line. Every order comes with free irrigation pipe.

- The working length per unit is 100cm remember when ordering.
- Dig trench to a minimum of 35cm wide and 35cm deep.
- Ensure the top of the biodegradable cardboard box is just below the soil level.



















Carpinus betulus Available heights: 80 | 120 | 150 | 200cm







Elaeagnus ebbingei Available heights: 160 | 180cm







Fagus sylvatica Available heights: 80 | 120 | 200cm







Fagus sylvatica Atropunicea Available heights: 200cm







Ilex meserveae Blue Maid Available heights: 180 | 200cm













Ligustrum ovalifolium Available heights: 200cm







Prunus laurocerasus Rotundifolia Available heights: 200cm







Prunus lusitanica Angustifolia Available heights: 200cm







Taxus baccata Available heights: 80 | 120 | 150 | 180cm







Thuja occidentalis Brabant Available heights: 200cm







## KINGSDOWN NURSERIES

01793 700 997 sales@kingsdown-uk.com www.kingsdown-uk.com

Kingsdown Nurseries, Kingsdown Lane, Blunsdon, Swindon, Wiltshire, SN25 5DL