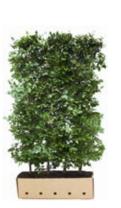

## INSTANT HEDGING TROUGHS

These perfectly finished hedging units are proving extremely useful and are in more demand than ever before. The plants are always very strong and healthy with an excellent root system which is undercut regularly ensuring virtually zero loss if planted, maintained and irrigated properly. These units are all 100cm long by 40cm wide and come in a selection of heights.

## Installation & Dimensions

The units are very easy to install and come in biodegradable cardboard containers. There is no need to take the plants out of the containers, simply drop them straight into the trench and back-fill as normal. If you are planting in spring or summer it would be advisable to run a simple irrigation system along the hedge line. Every order comes with free irrigation pipe.

- The working length per unit is 100cm remember when ordering.
- Dig trench to a minimum of 35cm wide and 35cm deep.
- Ensure the top of the biodegradable cardboard box is just below the soil level.

Carpinus betulus Available heights: 80 | 120 | 150 | 200cm