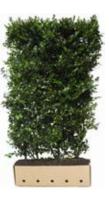

## INSTANT HEDGING TROUGHS

These perfectly finished hedging units are proving extremely useful and are in more demand than ever before. The plants are always very strong and healthy with an excellent root system which is undercut regularly ensuring virtually zero loss if planted, maintained and irrigated properly. These units are all 100cm long by 40cm wide and come in a selection of heights.

## Installation & Dimensions

The units are very easy to install and come in biodegradable cardboard containers. There is no need to take the plants out of the containers, simply drop them straight into the trench and back-fill as normal. If you are planting in spring or summer it would be advisable to run a simple irrigation system along the hedge line. Every order comes with free irrigation pipe.

- The working length per unit is 100cm remember when ordering.
- Dig trench to a minimum of 35cm wide and 35cm deep.
- Ensure the top of the biodegradable cardboard box is just below the soil level.

Carpinus betulus Available heights: 80 | 120 | 150 | 200cm

Ligustrum ovalifolium Available heights: 200cm

Prunus laurocerasus Rotundifolia Available heights: 200cm

Prunus lusitanica Angustifolia Available heights: 200cm

Taxus baccata Available heights: 80 | 120 | 150 | 180cm