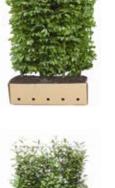

## INSTANT HEDGING TROUGHS

These perfectly finished hedging units are proving extremely useful and are in more demand than ever before. The plants are always very strong and healthy with an excellent root system which is undercut regularly ensuring virtually zero loss if planted, maintained and irrigated properly. These units are all 100cm long by 40cm wide and come in a selection of heights.

## Installation & Dimensions

The units are very easy to install and come in biodegradable cardboard containers. There is no need to take the plants out of the containers, simply drop them straight into the trench and back-fill as normal. If you are planting in spring or summer it would be advisable to run a simple irrigation system along the hedge line. Every order comes with free irrigation pipe.

- The working length per unit is 100cm remember when ordering.
- Dig trench to a minimum of 35cm wide and 35cm deep.
- Ensure the top of the biodegradable cardboard box is just below the soil level.

Carpinus betulus Available heights: 80 | 120 | 150 | 200cm