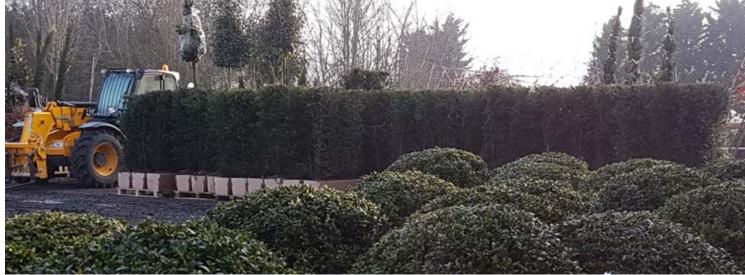

## Installation & Dimensions

The units are very easy to install and come in biodegradable cardboard containers. There is no need to take the plants out of the containers, simply drop them straight into the trench and back-fill as normal. If you are planting in spring or summer it would be advisable to run a simple irrigation system along the hedge line. Every order comes with free irrigation pipe.