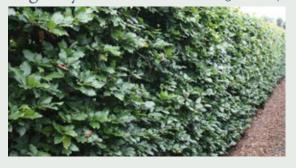

- The working length per unit is 100cm remember when ordering.
- Dig trench to a minimum of 35cm wide and 35cm deep.
- Ensure the top of the biodegradable cardboard box is just below the soil level.

Carpinus betulus Available heights: 80 | 120 | 150 | 200cm