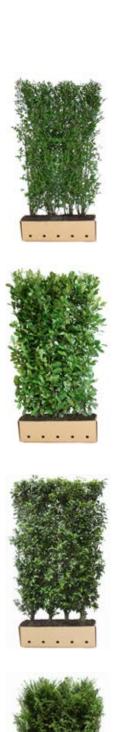

## INSTANT HEDGING TROUGHS

These perfectly finished hedging units are proving extremely useful and are in more demand than ever before. The plants are always very strong and healthy with an excellent root system which is undercut regularly ensuring virtually zero loss if planted, maintained and irrigated properly. These units are all 100cm long by 40cm wide and come in a selection of heights.

## Installation & Dimensions

The units are very easy to install and come in biodegradable cardboard containers. There is no need to take the plants out of the containers, simply drop them straight into the trench and back-fill as normal. If you are planting in spring or summer it would be advisable to run a simple irrigation system along the hedge line. Every order comes with free irrigation pipe.

- The working length per unit is 100cm remember when ordering.
- Dig trench to a minimum of 35cm wide and 35cm deep.
- Ensure the top of the biodegradable cardboard box is just below the soil level.

Carpinus betulus Available heights: 80 | 120 | 150 | 200cm