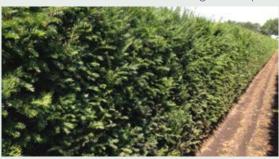

Ligustrum ovalifolium Available heights: 200cm

Prunus laurocerasus Rotundifolia Available heights: 200cm

Prunus lusitanica Angustifolia Available heights: 200cm

Taxus baccata Available heights: 80 | 120 | 150 | 180cm