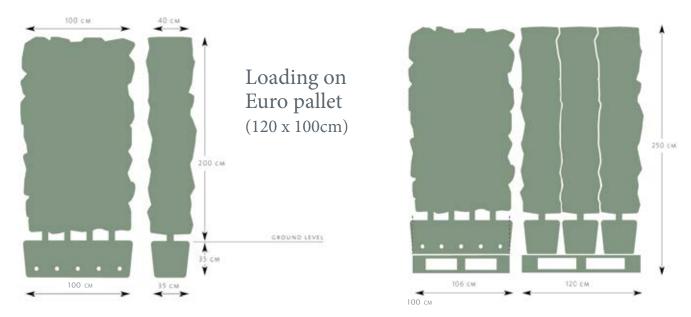

- The working length per unit is 100cm remember when ordering.
- Dig trench to a minimum of 35cm wide and 35cm deep.
- Ensure the top of the biodegradable cardboard box is just below the soil level.

Carpinus betulus Available heights: 80 | 120 | 150 | 200cm