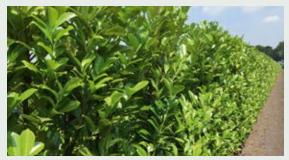

## INSTANT HEDGING TROUGHS

These perfectly finished hedging units are proving extremely useful and are in more demand than ever before. The plants are always very strong and healthy with an excellent root system which is undercut regularly ensuring virtually zero loss if planted, maintained and irrigated properly. These units are all 100cm long by 40cm wide and come in a selection of heights.

## Installation & Dimensions

The units are very easy to install and come in biodegradable cardboard containers. There is no need to take the plants out of the containers, simply drop them straight into the trench and back-fill as normal. If you are planting in spring or summer it would be advisable to run a simple irrigation system along the hedge line. Every order comes with free irrigation pipe.