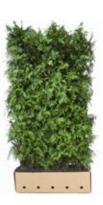

## INSTANT HEDGING TROUGHS

These perfectly finished hedging units are proving extremely useful and are in more demand than ever before. The plants are always very strong and healthy with an excellent root system which is undercut regularly ensuring virtually zero loss if planted, maintained and irrigated properly. These units are all 100cm long by 40cm wide and come in a selection of heights.

## Installation & Dimensions

The units are very easy to install and come in biodegradable cardboard containers. There is no need to take the plants out of the containers, simply drop them straight into the trench and back-fill as normal. If you are planting in spring or summer it would be advisable to run a simple irrigation system along the hedge line. Every order comes with free irrigation pipe.