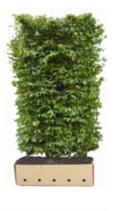

## INSTANT HEDGING TROUGHS

These perfectly finished hedging units are proving extremely useful and are in more demand than ever before. The plants are always very strong and healthy with an excellent root system which is undercut regularly ensuring virtually zero loss if planted, maintained and irrigated properly. These units are all 100cm long by 40cm wide and come in a selection of heights.

## Installation & Dimensions

The units are very easy to install and come in biodegradable cardboard containers. There is no need to take the plants out of the containers, simply drop them straight into the trench and back-fill as normal. If you are planting in spring or summer it would be advisable to run a simple irrigation system along the hedge line. Every order comes with free irrigation pipe.

- The working length per unit is 100cm remember when ordering.
- Dig trench to a minimum of 35cm wide and 35cm deep.
- Ensure the top of the biodegradable cardboard box is just below the soil level.

Carpinus betulus Available heights: 80 | 120 | 150 | 200cm