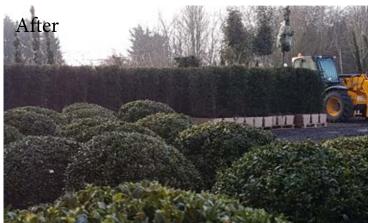

## INSTANT HEDGING TROUGHS

These perfectly finished hedging units are proving extremely useful and are in more demand than ever before. The plants are always very strong and healthy with an excellent root system which is undercut regularly ensuring virtually zero loss if planted, maintained and irrigated properly. These units are all 100cm long by 40cm wide and come in a selection of heights.

## Installation & Dimensions

The units are very easy to install and come in biodegradable cardboard containers. There is no need to take the plants out of the containers, simply drop them straight into the trench and back-fill as normal. If you are planting in spring or summer it would be advisable to run a simple irrigation system along the hedge line. Every order comes with free irrigation pipe.