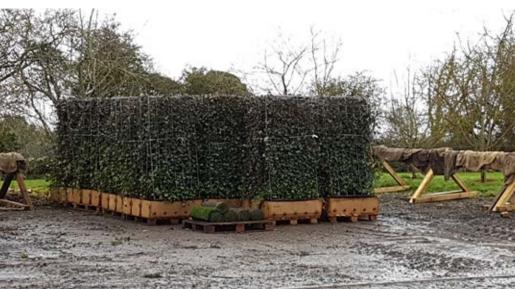

## INSTANT HEDGING TROUGHS

These perfectly finished hedging units are proving extremely useful and are in more demand than ever before. The plants are always very strong and healthy with an excellent root system which is undercut regularly ensuring virtually zero loss if planted, maintained and irrigated properly. These units are all 100cm long by 40cm wide and come in a selection of heights.

## Installation & Dimensions

The units are very easy to install and come in biodegradable cardboard containers. There is no need to take the plants out of the containers, simply drop them straight into the trench and back-fill as normal. If you are planting in spring or summer it would be advisable to run a simple irrigation system along the hedge line. Every order comes with free irrigation pipe.