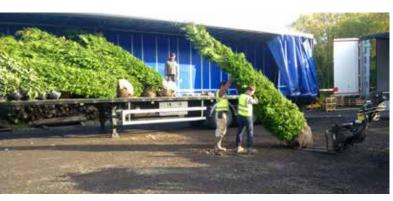

- 1) Your Initial request. This could take the form of a full planting schedule of varieties, quantity and specification or, (as is often the case with property developers and landscape architects) send us the drawing and we'll quote from the bill of quantities. These details may be submitted via our website or by email sales@kingsdown-uk.com. Of course you are also very welcome to call us or to visit and discuss requirements at our offices.
- 2) Kingsdown Quotation. We have a team of six who are constantly sourcing, quoting and working with our customers to fulfil their requirements within budget. Once we have received your planting list we will formulate our quotation. If the items are not in stock at our nursery we will begin dialogue with our growers and source quality plants to the correct specifications. If required we will offer alternative size options and should substitutes be necessary these will be clearly shown on the quotation.
- 3) Order. Once our quotation has been accepted and the order confirmed we send an order acknowledgement to be approved and will immediately reserve the stock required. At this stage we then discuss your delivery or collection requirements and book in the earliest convenient date. For payment see page 166.
- 4) Delivery. Delivery is nationwide and normally available within a week to ten days from the date of order. Charges are at cost or free at our discretion on large orders and unless asked otherwise we'll send an unpriced delivery note with every delivery. We work closely with a local haulier and the delivery fleet consists of 13 articulated trucks, 26 rigid trucks and of these 15 are available with moffat forklifts which can be a huge help on site when we are offloading mature plants or large quantities of pallets. Along with these we have vans and 7.5ton trucks also available.