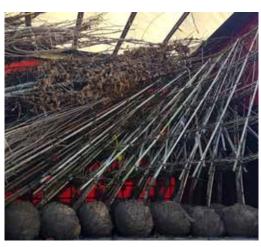

## INSTANT HEDGING BLOCKS

Instant Hedging Blocks are field grown rootballed plants that have been carefully clipped into square sided columns and can be up to 100cm wide and 400cm tall or more depending on your specification. Planted continuously they form a hedge that looks as though it may have been growing there for 30 years! These are truly the best option should you want an 'instant hedge'. Of course, these superb plants also make stunning features in their own right planted as single specimens, groups or lining a drive. The following pages show them in our yard at Kingsdown and in situ as well.

#### ROOTBALLED HEDGING

Rootballed Hedging plants are grown in the field and are in effect 'crops' that are harvested to order. And like other crops there is a window of opportunity for harvest and planting. After being carefully tended, clipped and fertilized throughout the summer, lifting normally begins in late October and continues through to April. Conifer types, however are often available earlier (September) and are usually still being lifted in May depending on how cool the weather stays. The longer it stays cool the longer the season lasts.

Rootballed hedging will have developed more slowly than container-grown options resulting in stronger, fuller plants ideal for mature looking hedges or single specimens.

Taxus baccata is our best-selling item from this range, thousands gracing the gardens of stately homes up and down the country as well as high end business parks and commercial properties.

Rootballs are normally presented in two different formats. With smaller sized plants the rootballs are simply wrapped in hessian. We supply larger plants with their rootballs wrapped in hessian, which are then encased in wire mesh and tensioned up to form a firm rootball that is more resilient to knocks and movement. This also makes the plants much easier to handle as hooks can be used to move them or lift them into place. While wire rootballs are so practical, they do of course cost more to produce and if you are comparing quotes that show a significant difference in price for what appears to be the same sized plants, it is well worth checking with your supplier what rootballed type they are quoting for. Hessian and wire should never be taken off the rootballs before planting as you will risk damaging the roots. The wire is not galvanized and will rust away quite soon leaving the roots free to grow as they please.