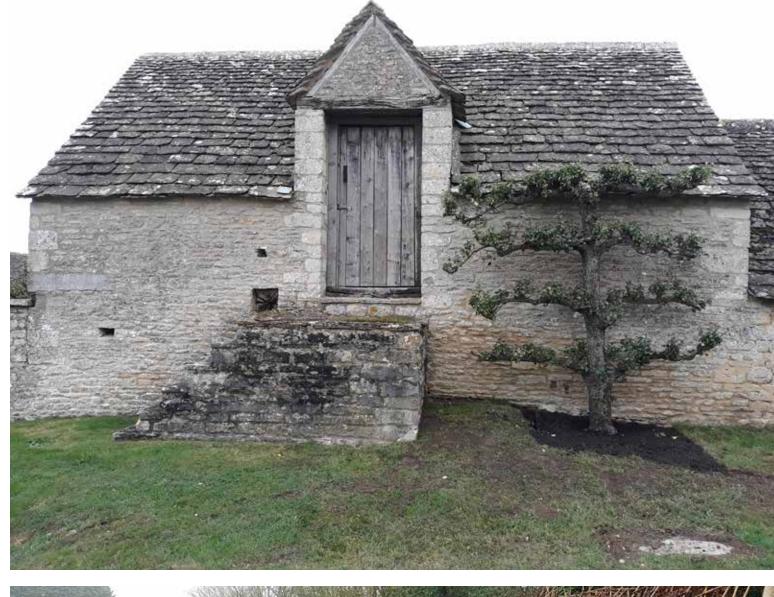

#### **TOPIARY**

Topiary has been used in the gardens of Europe since Roman times. It survived a popularity decline in the 1700s and experienced a dramatic revival in the mid 19th century, from which it has not regressed. In fact, Topiary today is more popular than ever and found in a huge number of British gardens from the smallest spheres to stately works of art that are often decades in the making.

At Kingsdown we have had the pleasure of being involved in supplying topiary for many fascinating projects and in the following pages you will get a glimpse of what is available to stir your imagination.

Along with mature hedging, large unusual topiary and feature plants are really what we are best at. We source these shapes from specialist growers all over Europe and availability and quality is checked before we quote for each item. There are rarely two enquiries alike for such diverse plants so each query is assessed and quoted for on an individual basis.