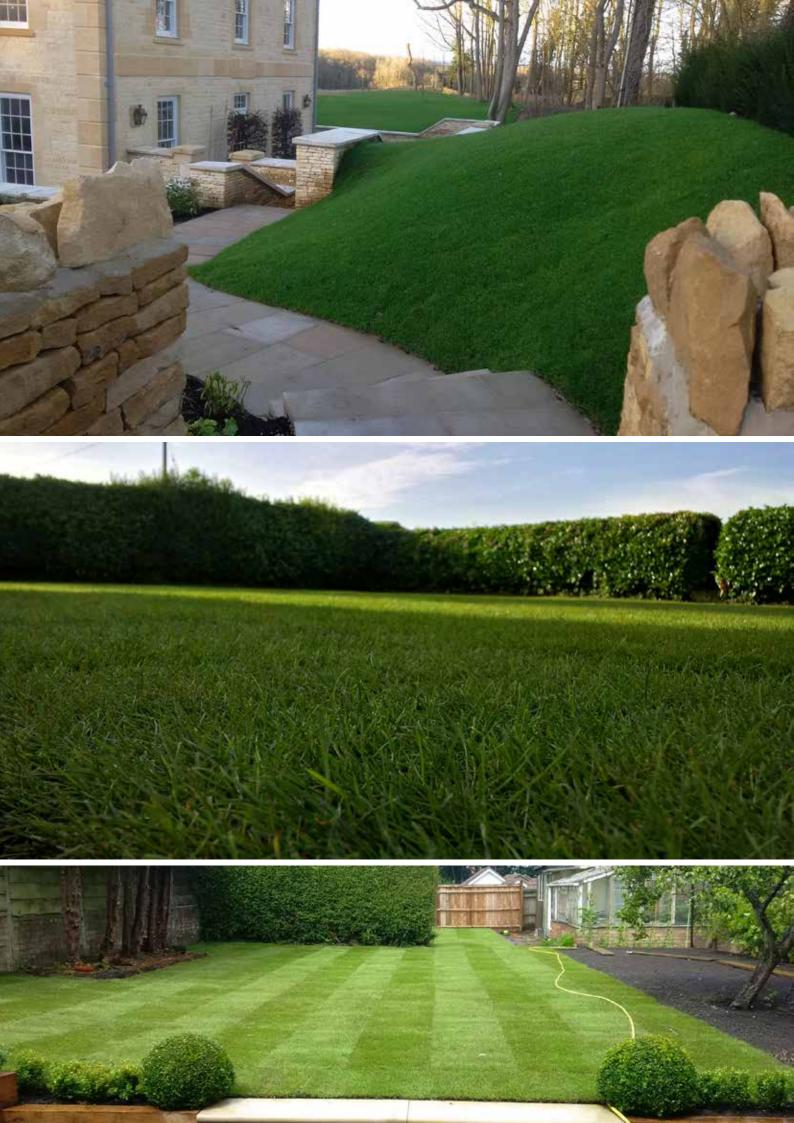

## INSTANT HEDGING BLOCKS

Instant Hedging Blocks are field grown rootballed plants that have been carefully clipped into square sided columns and can be up to 100cm wide and 400cm tall or more depending on your specification. Planted continuously they form a hedge that looks as though it may have been growing there for 30 years! These are truly the best option should you want an 'instant hedge'. Of course, these superb plants also make stunning features in their own right planted as single specimens, groups or lining a drive. The following pages show them in our yard at Kingsdown and in situ as well.