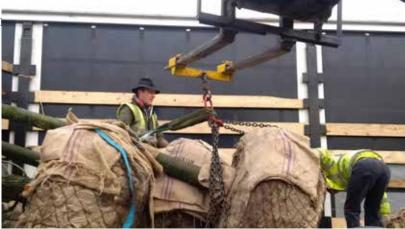

#### ROOTBALLED HEDGING

Rootballed Hedging plants are grown in the field and are in effect 'crops' that are harvested to order. And like other crops there is a window of opportunity for harvest and planting. After being carefully tended, clipped and fertilized throughout the summer, lifting normally begins in late October and continues through to April. Conifer types, however are often available earlier (September) and are usually still being lifted in May depending on how cool the weather stays. The longer it stays cool the longer the season lasts.

Rootballed hedging will have developed more slowly than container-grown options resulting in stronger, fuller plants ideal for mature looking hedges or single specimens.

Taxus baccata is our best-selling item from this range, thousands gracing the gardens of stately homes up and down the country as well as high end business parks and commercial properties.

Rootballs are normally presented in two different formats. With smaller sized plants the rootballs are simply wrapped in hessian. We supply larger plants with their rootballs wrapped in hessian, which are then encased in wire mesh and tensioned up to form a firm rootball that is more resilient to knocks and movement. This also makes the plants much easier to handle as hooks can be used to move them or lift them into place. While wire rootballs are so practical, they do of course cost more to produce and if you are comparing quotes that show a significant difference in price for what appears to be the same sized plants, it is well worth checking with your supplier what rootballed type they are quoting for. Hessian and wire should never be taken off the rootballs before planting as you will risk damaging the roots. The wire is not galvanized and will rust away quite soon leaving the roots free to grow as they please.