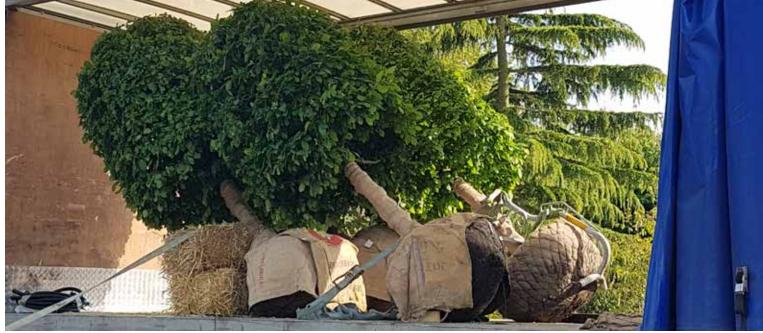

#### **PORTFOLIO**

We think providing plants for instant gardens is a fascinating business. From one day to the next it is quite impossible to predict what we'll be asked to supply. Of course, there's always the rootballed hedging and standard trees etc. but plants can vary so enormously – from monstrous avenue trees, ornate topiary, through to much smaller specimens and each needing care and handling in different ways.

The next few pages are an attempt to show some of the specimens during the distribution process or in projects that we have supplied. The portfolio can't do full justice to all the amazing plants that pass through our hands but we trust this section is informative and perhaps inspirational for designs or projects you are currently working on.

## INSTANT HEDGING BLOCKS

Instant Hedging Blocks are field grown rootballed plants that have been carefully clipped into square sided columns and can be up to 100cm wide and 400cm tall or more depending on your specification. Planted continuously they form a hedge that looks as though it may have been growing there for 30 years! These are truly the best option should you want an 'instant hedge'. Of course, these superb plants also make stunning features in their own right planted as single specimens, groups or lining a drive. The following pages show them in our yard at Kingsdown and in situ as well.