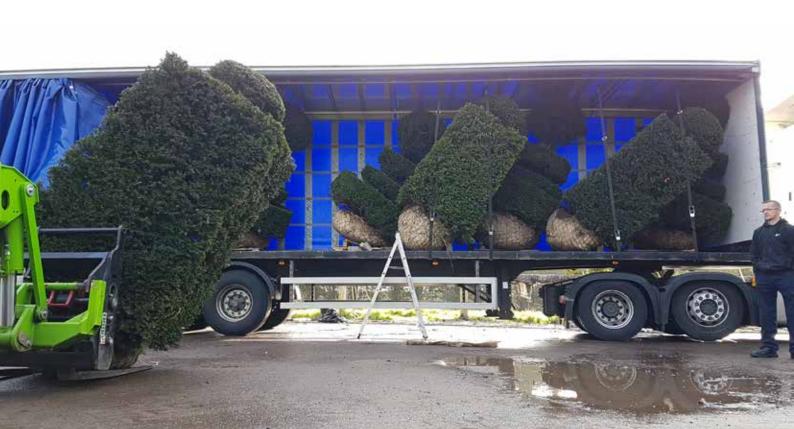

#### **TOPIARY**

Topiary has been used in the gardens of Europe since Roman times. It survived a popularity decline in the 1700s and experienced a dramatic revival in the mid 19th century, from which it has not regressed. In fact, Topiary today is more popular than ever and found in a huge number of British gardens from the smallest spheres to stately works of art that are often decades in the making.

At Kingsdown we have had the pleasure of being involved in supplying topiary for many fascinating projects and in the following pages you will get a glimpse of what is available to stir your imagination.

Along with mature hedging, large unusual topiary and feature plants are really what we are best at. We source these shapes from specialist growers all over Europe and availability and quality is checked before we quote for each item. There are rarely two enquiries alike for such diverse plants so each query is assessed and quoted for on an individual basis.