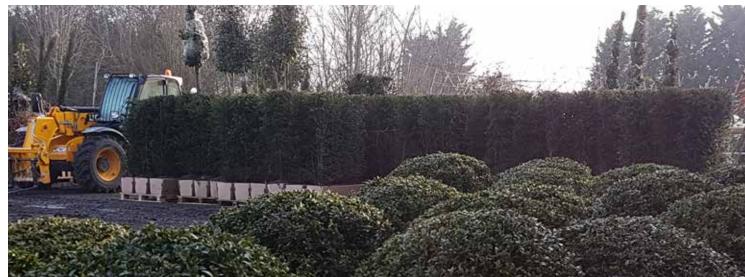

## INSTANT HEDGING BLOCKS

Instant Hedging Blocks are field grown rootballed plants that have been carefully clipped into square sided columns and can be up to 100cm wide and 400cm tall or more depending on your specification. Planted continuously they form a hedge that looks as though it may have been growing there for 30 years! These are truly the best option should you want an 'instant hedge'. Of course, these superb plants also make stunning features in their own right planted as single specimens, groups or lining a drive. The following pages show them in our yard at Kingsdown and in situ as well.

#### ROOTBALLED HEDGING

Rootballed Hedging plants are grown in the field and are in effect 'crops' that are harvested to order. And like other crops there is a window of opportunity for harvest and planting. After being carefully tended, clipped and fertilized throughout the summer, lifting normally begins in late October and continues through to April. Conifer types, however are often available earlier (September) and are usually still being lifted in May depending on how cool the weather stays. The longer it stays cool the longer the season lasts.