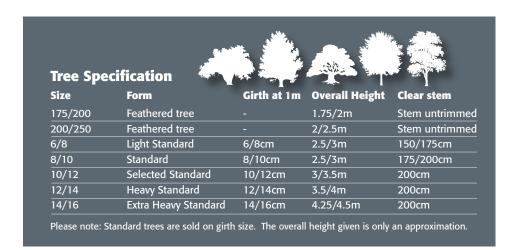

| 200/250 cm<br>6/8 cm<br>8/10 cm<br>10/12 cm<br>12/14 cm<br>14/16 cm<br>175/200 cm<br>200/250 cm<br>6/8 cm<br>8/10 cm | POA |
| Zelkova serrata                                                                                                                                                                                                                                                                                                                                                                        | 175/200 cm<br>200/250 cm<br>6/8 cm<br>8/10 cm<br>10/12 cm                                                            | POA POA<br>POA POA<br>POA POA<br>POA POA                                                                |



Trees shown in this section are bareroot, wrapped in plastic bags - see below for rootballing:

### **Rootballing Charge**

| 6/8cm   | £8.30  | 12/14cm  | £25.00 |
|---------|--------|----------|--------|
| 8/10cm  | £14.20 | 14/16cm  | £29.00 |
| 10/12cm | £20.80 | 16/18cm+ | £41.70 |

What Sundries will you need? See page 162





## **BULBS**

Por nearly twenty years Kingsdown have been supplying a large range of bulbs to the trade. The selection is comprehensive with bulbs suitable for virtually any project requirements ranging from woodland planting to contemporary city centre schemes.

The bulb season begins in late August or early September and normally lasts until the end of October. We ship in fresh bulbs for each order so from point of ordering please allow 10 days before bulb