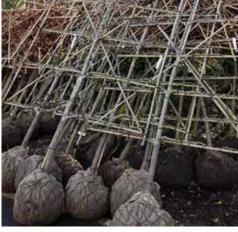

## INSTANT HEDGING BLOCKS

Instant Hedging Blocks are field grown rootballed plants that have been carefully clipped into square sided columns and can be up to 100cm wide and 400cm tall or more depending on your specification. Planted continuously they form a hedge that looks as though it may have been growing there for 30 years! These are truly the best option should you want an 'instant hedge'. Of course, these superb plants also make stunning features in their own right planted as single specimens, groups or lining a drive. The following pages show them in our yard at Kingsdown and in situ as well.

#### ROOTBALLED HEDGING

Rootballed Hedging plants are grown in the field and are in effect 'crops' that are harvested to order. And like other crops there is a window of opportunity for harvest and planting. After being carefully tended, clipped and fertilized throughout the summer, lifting normally begins in late October and continues through to April. Conifer types, however are often available earlier (September) and are usually still being lifted in May depending on how cool the weather stays. The longer it stays cool the longer the season lasts.

Rootballed hedging will have developed more slowly than container-grown options resulting in stronger, fuller plants ideal for mature looking hedges or single specimens.

Taxus baccata is our best-selling item from this range, thousands gracing the gardens of stately homes up and down the country as well as high end business parks and commercial properties.

Rootballs are normally presented in two different formats. With smaller sized plants the rootballs are simply wrapped in hessian. We supply larger plants with their rootballs wrapped in hessian, which are then encased in wire mesh and tensioned up to form a firm rootball that is more resilient to knocks and movement. This also makes the plants much easier to handle as hooks can be used to move them or lift them into place. While wire rootballs are so practical, they do of course cost more to produce and if you are comparing quotes that show a significant difference in price for what appears to be the same sized plants, it is well worth checking with your supplier what rootballed type they are quoting for. Hessian and wire should never be taken off the rootballs before planting as you will risk damaging the roots. The wire is not galvanized and will rust away quite soon leaving the roots free to grow as they please.