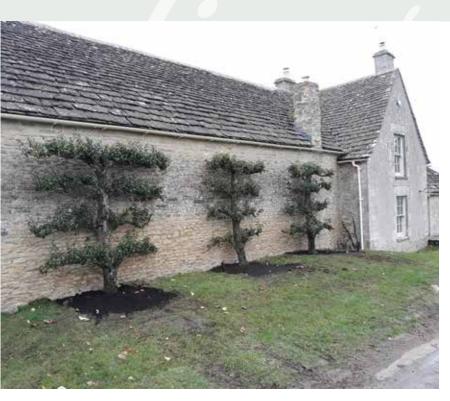

#### **TOPIARY**

Topiary has been used in the gardens of Europe since Roman times. It survived a popularity decline in the 1700s and experienced a dramatic revival in the mid 19th century, from which it has not regressed. In fact, Topiary today is more popular than ever and found in a huge number of British gardens from the smallest spheres to stately works of art that are often decades in the making.

At Kingsdown we have had the pleasure of being involved in supplying topiary for many fascinating projects and in the following pages you will get a glimpse of what is available to stir your imagination.

Along with mature hedging, large unusual topiary and feature plants are really what we are best at. We source these shapes from specialist growers all over Europe and availability and quality is checked before we quote for each item. There are rarely two enquiries alike for such diverse plants so each query is assessed and quoted for on an individual basis.