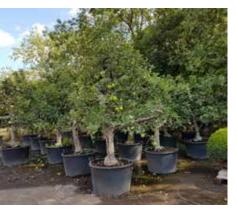

so and today we find ourselves delivering them all over the UK from the far reaches of Scotland to the far end of Cornwall.

# Old Apple Trees

These Apple Trees are like good old friends, stable, reliable but a bit quirky with bags of character and a fruity sense of humour! They'll add a certain aura of bygone days to a garden and will bring with them their own evidence of years of skilled husbandry.

Note: It is worth bearing in mind that our Old Fruit trees are primarily used to create an 'old orchard' effect rather than functional picking orchards with a large range of varieties.

#### **Approximate Dimensions:**

Trunk 60/70cm tall Total Height 220/250cm Span 200cm

Trees available: Apple Elstar 20/30cm girth, Apple Rode Boskoop 25-35cm girth,

Apple Rode Boskoop 40-45cm girth.

















# Old Cherry Trees

The wild cherry (Prunus avium) has an indigenous range extending through most of Europe, western Asia and areas of north Africa. Almost certainly the fruit of this tree was consumed and therefore the culinary use of Cherries must reach far back into the mists of antiquity. The roman conqueror, Lucius Licinius Lucullus is recorded to have brought cultivated cherries back to Rome from Turkey in 72 BC and trees were later introduced to England by the order of Henry VIII who tasted (and obviously enjoyed) them in Flanders. As the images show, our Old Cherries are substantial trees and will make a pretty and useful addition to your design.

#### **Approximate Dimensions:**

Trunk 70/90cm tall Total Height 225cm +

**Trees – subject to availability:** Cherry Bigar