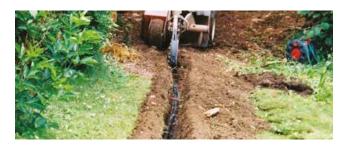

### Installation & Dimensions

The units are very easy to install and come in biodegradable cardboard containers. There is no need to take the plants out of the containers, simply drop them straight into the trench and back-fill as normal. If you are planting in spring or summer it would be advisable to run a simple irrigation system along the hedge line. Every order comes with free irrigation pipe.

- The working length per unit is 100cm remember when ordering.
- Dig trench to a minimum of 35cm wide and 35cm deep.
- Ensure the top of the biodegradable cardboard box is just below the soil level.

Carpinus betulus Available heights: 80 | 120 | 200cm