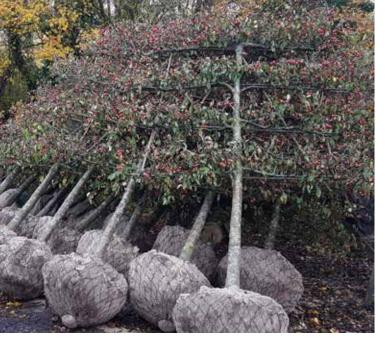

#### **TOPIARY**

Topiary has been used in the gardens of Europe since Roman times. It survived a popularity decline in the 1700s and experienced a dramatic revival in the mid 19th century, from which it has not regressed. In fact, Topiary today is more popular than ever and found in a huge number of British gardens from the smallest spheres to stately works of art that are often decades in the making.

At Kingsdown we have had the pleasure of being involved in supplying topiary for many fascinating projects and in the following pages you will get a glimpse of what is available to stir your imagination.

Along with mature hedging, large unusual topiary and feature plants are really what we are best at. We source these shapes from specialist growers all over Europe and availability and quality is checked before we quote for each item. There are rarely two enquiries alike for such diverse plants so each query is assessed and quoted for on an individual basis.