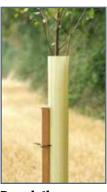

# INSTANT HEDGING TROUGHS

These perfectly finished hedging units are proving extremely useful and are in more demand than ever before. The plants are always very strong and healthy with an excellent root system which is undercut regularly ensuring virtually zero loss if planted, maintained and irrigated properly. These units are all 100cm long by 40cm wide and come in a selection of heights.

### Installation & Dimensions

The units are very easy to install and come in biodegradable cardboard containers. There is no need to take the plants out of the containers, simply drop them straight into the trench and back-fill as normal. If you are planting in spring or summer it would be advisable to run a simple irrigation system along the hedge line. Every order comes with free irrigation pipe.

- The working length per unit is 100cm remember when ordering.
- Dig trench to a minimum of 35cm wide and 35cm deep.
- Ensure the top of the biodegradable cardboard box is just below the soil level.

Carpinus betulus Available heights: 80 | 120 | 200cm