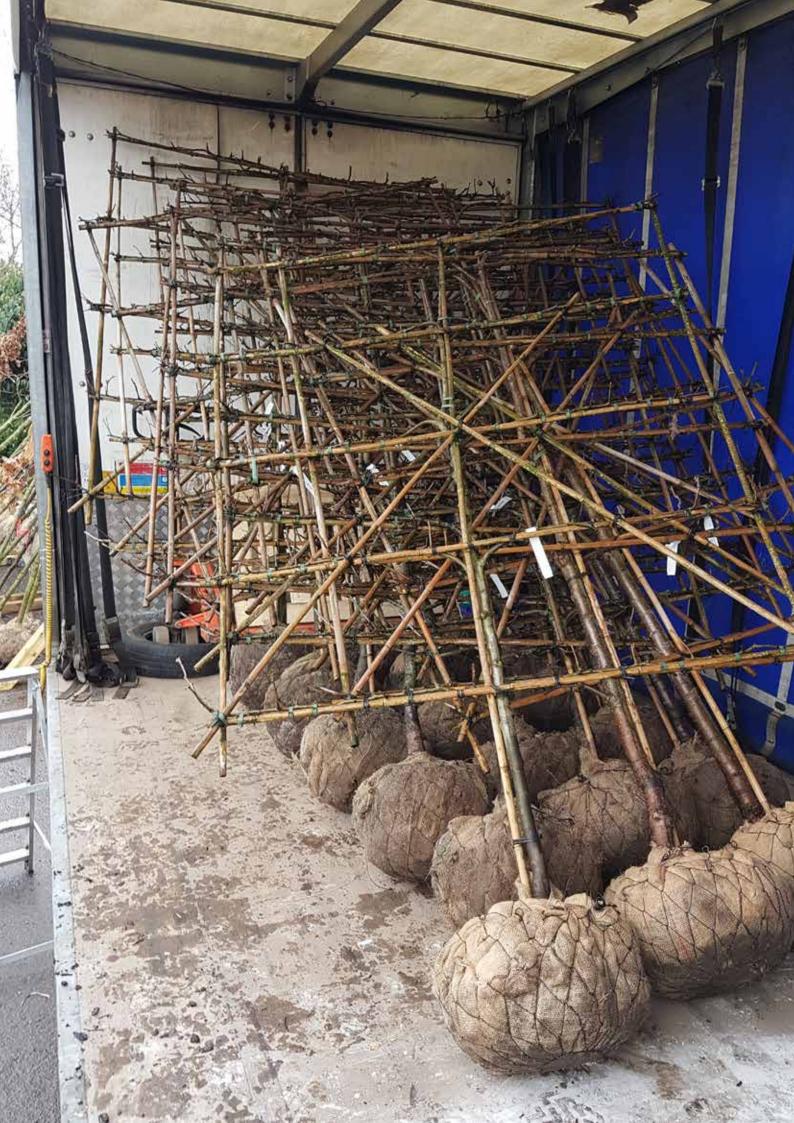

Rootballs are normally presented in two different formats. With smaller sized plants the rootballs are simply wrapped in hessian. We supply larger plants with their rootballs wrapped in hessian, which are then encased in wire mesh and tensioned up to form a firm rootball that is more resilient to knocks and movement. This also makes the plants much easier to handle as hooks can be used to move them or lift them into place. While wire rootballs are so practical, they do of course cost more to produce and if you are comparing quotes that show a significant difference in price for what appears to be the same sized plants, it is well worth checking with your supplier what rootballed type they are quoting for. Hessian and wire should never be taken off the rootballs before planting as you will risk damaging the roots. The wire is not galvanized and will rust away quite soon leaving the roots free to grow as they please.