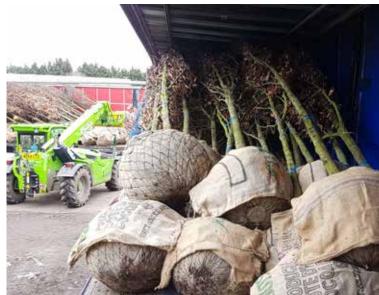

#### ROOTBALLED HEDGING

Rootballed Hedging plants are grown in the field and are in effect 'crops' that are harvested to order. And like other crops there is a window of opportunity for harvest and planting. After being carefully tended, clipped and fertilized throughout the summer, lifting normally begins in late October and continues through to April. Conifer types, however are often available earlier (September) and are usually still being lifted in May depending on how cool the weather stays. The longer it stays cool the longer the season lasts.

Rootballed hedging will have developed more slowly than container-grown options resulting in stronger, fuller plants ideal for mature looking hedges or single specimens.

Taxus baccata is our best-selling item from this range, thousands gracing the gardens of stately homes up and down the country as well as high end business parks and commercial properties.

Rootballs are normally presented in two different formats. With smaller sized plants the rootballs are simply wrapped in hessian. We supply larger plants with their rootballs wrapped in hessian, which are then encased in wire mesh and tensioned up to form a firm rootball that is more resilient to knocks and movement. This also makes the plants much easier to handle as hooks can be used to move them or lift them into place. While wire rootballs are so practical, they do of course cost more to produce and if you are comparing quotes that show a significant difference in price for what appears to be the same sized plants, it is well worth checking with your supplier what rootballed type they are quoting for. Hessian and wire should never be taken off the rootballs before planting as you will risk damaging the roots. The wire is not galvanized and will rust away quite soon leaving the roots free to grow as they please.