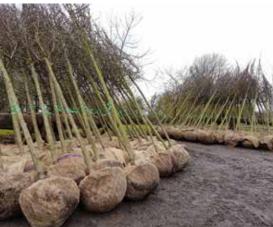

#### ROOTBALLED HEDGING

Rootballed Hedging plants are grown in the field and are in effect 'crops' that are harvested to order. And like other crops there is a window of opportunity for harvest and planting. After being carefully tended, clipped and fertilized throughout the summer, lifting normally begins in late October and continues through to April. Conifer types, however are often available earlier (September) and are usually still being lifted in May depending on how cool the weather stays. The longer it stays cool the longer the season lasts.

Rootballed hedging will have developed more slowly than container-grown options resulting in stronger, fuller plants ideal for mature looking hedges or single specimens.

Taxus baccata is our best-selling item from this range, thousands gracing the gardens of stately homes up and down the country as well as high end business parks and commercial properties.

Rootballs are normally presented in two different formats. With smaller sized plants the rootballs are simply wrapped in hessian. We supply larger plants with their rootballs wrapped in hessian, which are then encased in wire mesh and tensioned up to form a firm rootball that is more resilient to knocks and movement. This also makes the plants much easier to handle as hooks can be used to move them or lift them into place. While wire rootballs are so practical, they do of course cost more to produce and if you are comparing quotes that show a significant difference in price for what appears to be the same sized plants, it is well worth checking with your supplier what rootballed type they are quoting for. Hessian and wire should never be taken off the rootballs before planting as you will risk damaging the roots. The wire is not galvanized and will rust away quite soon leaving the roots free to grow as they please.