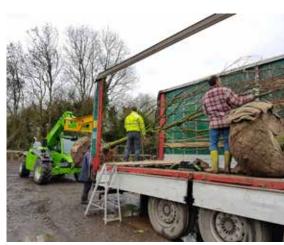

## INSTANT HEDGING BLOCKS

Instant Hedging Blocks are field grown rootballed plants that have been carefully clipped into square sided columns and can be up to 100cm wide and 400cm tall or more depending on your specification. Planted continuously they form a hedge that looks as though it may have been growing there for 30 years! These are truly the best option should you want an 'instant hedge'. Of course, these superb plants also make stunning features in their own right planted as single specimens, groups or lining a drive. The following pages show them in our yard at Kingsdown and in situ as well.

#### ROOTBALLED HEDGING

Rootballed Hedging plants are grown in the field and are in effect 'crops' that are harvested to order. And like other crops there is a window of opportunity for harvest and planting. After being carefully tended, clipped and fertilized throughout the summer, lifting normally begins in late October and continues through to April. Conifer types, however are often available earlier (September) and are usually still being lifted in May depending on how cool the weather stays. The longer it stays cool the longer the season lasts.

Rootballed hedging will have developed more slowly than container-grown options resulting in stronger, fuller plants ideal for mature looking hedges or single specimens.

Taxus baccata is our best-selling item from this range, thousands gracing the gardens of stately homes up and down the country as well as high end business parks and commercial properties.

Rootballs are normally presented in two different formats. With smaller sized plants the rootballs are simply wrapped in hessian. We supply larger plants with their rootballs wrapped in hessian, which are then encased in wire mesh and tensioned up to form a firm rootball that is more resilient to knocks and movement. This also makes the plants much easier to handle as hooks can be used to move them or lift them into place. While wire rootballs are so practical, they do of course cost more to produce and if you are comparing quotes that show a significant difference in price for what appears to be the same sized plants, it is well worth checking with your supplier what rootballed type they are quoting for. Hessian and wire should never be taken off the rootballs before planting as you will risk damaging the roots. The wire is not galvanized and will rust away quite soon leaving the roots free to grow as they please.