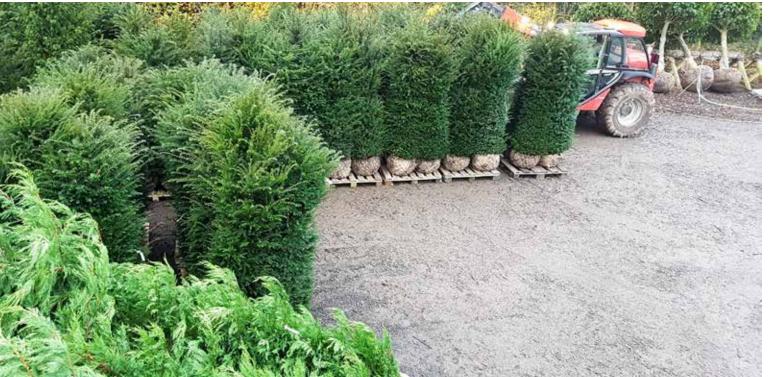

## INSTANT HEDGING BLOCKS

Instant Hedging Blocks are field grown rootballed plants that have been carefully clipped into square sided columns and can be up to 100cm wide and 400cm tall or more depending on your specification. Planted continuously they form a hedge that looks as though it may have been growing there for 30 years! These are truly the best option should you want an 'instant hedge'. Of course, these superb plants also make stunning features in their own right planted as single specimens, groups or lining a drive. The following pages show them in our yard at Kingsdown and in situ as well.

#### ROOTBALLED HEDGING

Rootballed Hedging plants are grown in the field and are in effect 'crops' that are harvested to order. And like other crops there is a window of opportunity for harvest and planting. After being carefully tended, clipped and fertilized throughout the summer, lifting normally begins in late October and continues through to April. Conifer types, however are often available earlier (September) and are usually still being lifted in May depending on how cool the weather stays. The longer it stays cool the longer the season lasts.

Rootballed hedging will have developed more slowly than container-grown options resulting in stronger, fuller plants ideal for mature looking hedges or single specimens.

Taxus baccata is our best-selling item from this range, thousands gracing the gardens of stately homes up and down the country as well as high end business parks and commercial properties.

Rootballs are normally presented in two different formats. With smaller sized plants the rootballs are simply wrapped in hessian. We supply larger plants with their rootballs wrapped in hessian, which are then encased in wire mesh and tensioned up to form a firm rootball that is more resilient to knocks and movement. This also makes the plants much easier to handle as hooks can be used to move them or lift them into place. While wire rootballs are so practical, they do of course cost more to produce and if you are comparing quotes that show a significant difference in price for what appears to be the same sized plants, it is well worth checking with your supplier what rootballed type they are quoting for. Hessian and wire should never be taken off the rootballs before planting as you will risk damaging the roots. The wire is not galvanized and will rust away quite soon leaving the roots free to grow as they please.