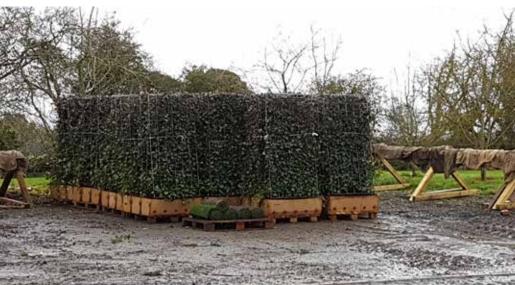

## INSTANT HEDGING BLOCKS

Instant Hedging Blocks are field grown rootballed plants that have been carefully clipped into square sided columns and can be up to 100cm wide and 400cm tall or more depending on your specification. Planted continuously they form a hedge that looks as though it may have been growing there for 30 years! These are truly the best option should you want an 'instant hedge'. Of course, these superb plants also make stunning features in their own right planted as single specimens, groups or lining a drive. The following pages show them in our yard at Kingsdown and in situ as well.

Instant Hedging Blocks are available from late October through to April.