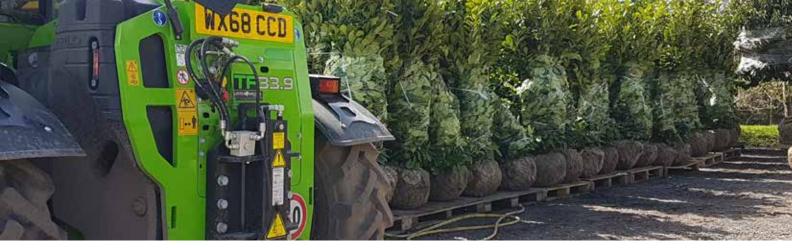

## INSTANT HEDGING BLOCKS

Instant Hedging Blocks are field grown rootballed plants that have been carefully clipped into square sided columns and can be up to 100cm wide and 400cm tall or more depending on your specification. Planted continuously they form a hedge that looks as though it may have been growing there for 30 years! These are truly the best option should you want an 'instant hedge'. Of course, these superb plants also make stunning features in their own right planted as single specimens, groups or lining a drive. The following pages show them in our yard at Kingsdown and in situ as well.

Instant Hedging Blocks are available from late October through to April.