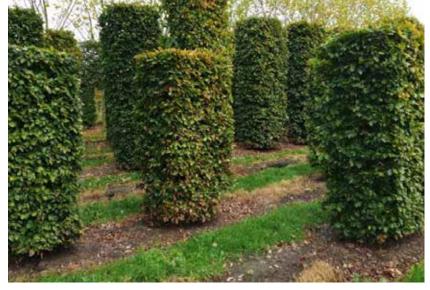

## INSTANT HEDGING BLOCKS

Instant Hedging Blocks are field grown rootballed plants that have been carefully clipped into square sided columns and can be up to 100cm wide and 400cm tall or more depending on your specification. Planted continuously they form a hedge that looks as though it may have been growing there for 30 years! These are truly the best option should you want an 'instant hedge'. Of course, these superb plants also make stunning features in their own right planted as single specimens, groups or lining a drive. The following pages show them in our yard at Kingsdown and in situ as well.

Instant Hedging Blocks are available from late October through to April.