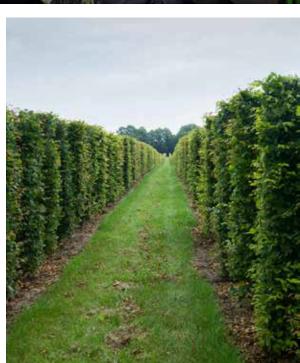

## INSTANT HEDGING BLOCKS

Instant Hedging Blocks are field grown rootballed plants that have been carefully clipped into square sided columns and can be up to 100cm wide and 400cm tall or more depending on your specification. Planted continuously they form a hedge that looks as though it may have been growing there for 30 years! These are truly the best option should you want an 'instant hedge'. Of course, these superb plants also make stunning features in their own right planted as single specimens, groups or lining a drive. The following pages show them in our yard at Kingsdown and in situ as well.

Instant Hedging Blocks are available from late October through to April.