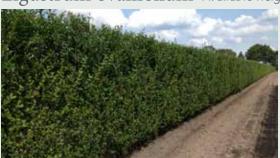

## INSTANT HEDGING BLOCKS

Instant Hedging Blocks are field grown rootballed plants that have been carefully clipped into square sided columns and can be up to 100cm wide and 400cm tall or more depending on your specification. Planted continuously they form a hedge that looks as though it may have been growing there for 30 years! These are truly the best option should you want an 'instant hedge'. Of course, these superb plants also make stunning features in their own right planted as single specimens, groups or lining a drive. The following pages show them in our yard at Kingsdown and in situ as well.

Instant Hedging Blocks are available from late October through to April.