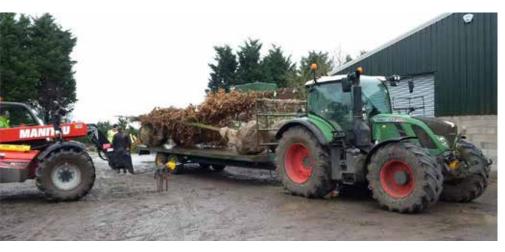

## INSTANT HEDGING BLOCKS

Instant Hedging Blocks are field grown rootballed plants that have been carefully clipped into square sided columns and can be up to 100cm wide and 400cm tall or more depending on your specification. Planted continuously they form a hedge that looks as though it may have been growing there for 30 years! These are truly the best option should you want an 'instant hedge'. Of course, these superb plants also make stunning features in their own right planted as single specimens, groups or lining a drive. The following pages show them in our yard at Kingsdown and in situ as well.

#### ROOTBALLED HEDGING

Rootballed Hedging plants are grown in the field and are in effect 'crops' that are harvested to order. And like other crops there is a window of opportunity for harvest and planting. After being carefully tended, clipped and fertilized throughout the summer, lifting normally begins in late October and continues through to April. Conifer types, however are often available earlier (September) and are usually still being lifted in May depending on how cool the weather stays. The longer it stays cool the longer the season lasts.

Rootballed hedging will have developed more slowly than container-grown options resulting in stronger, fuller plants ideal for mature looking hedges or single specimens.

Taxus baccata is our best-selling item from this range, thousands gracing the gardens of stately homes up and down the country as well as high end business parks and commercial properties.

Rootballs are normally presented in two different formats. With smaller sized plants the rootballs are simply wrapped in hessian. We supply larger plants with their rootballs wrapped in hessian, which are then encased in wire mesh and tensioned up to form a firm rootball that is more resilient to knocks and movement. This also makes the plants much easier to handle as hooks can be used to move them or lift them into place. While wire rootballs are so practical, they do of course cost more to produce and if you are comparing quotes that show a significant difference in price for what appears to be the same sized plants, it is well worth checking with your supplier what rootballed type they are quoting for. Hessian and wire should never be taken off the rootballs before planting as you will risk damaging the roots. The wire is not galvanized and will rust away quite soon leaving the roots free to grow as they please.