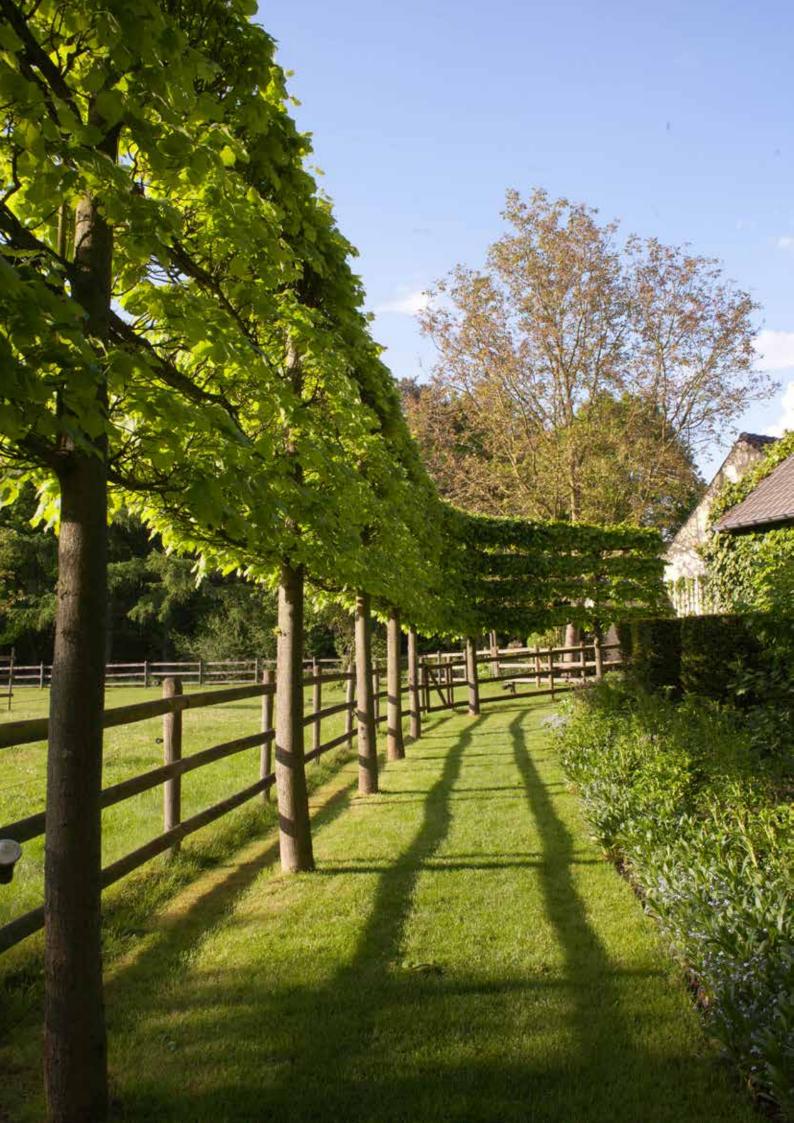

#### **PORTFOLIO**

We think providing plants for instant gardens is a fascinating business. From one day to the next it is quite impossible to predict what we'll be asked to supply. Of course, there's always the rootballed hedging and standard trees etc. but plants can vary so enormously – from monstrous avenue trees, ornate topiary, through to much smaller specimens and each needing care and handling in different ways.

The next few pages are an attempt to show some of the specimens during the distribution process or in projects that we have supplied. The portfolio can't do full justice to all the amazing plants that pass through our hands but we trust this section is informative and perhaps inspirational for designs or projects you are currently working on.

## INSTANT HEDGING BLOCKS

Instant Hedging Blocks are field grown rootballed plants that have been carefully clipped into square sided columns and can be up to 100cm wide and 400cm tall or more depending on your specification. Planted continuously they form a hedge that looks as though it may have been growing there for 30 years! These are truly the best option should you want an 'instant hedge'. Of course, these superb plants also make stunning features in their own right planted as single specimens, groups or lining a drive. The following pages show them in our yard at Kingsdown and in situ as well.