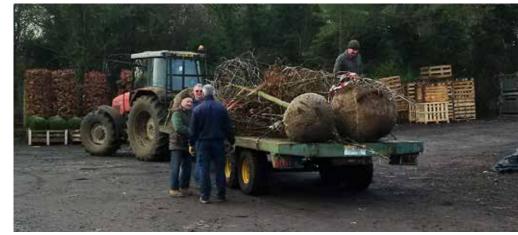

- 1) Your Initial request. This could take the form of a full planting schedule of varieties, quantity and specification or, (as is often the case with property developers and landscape architects) send us the drawing and we'll quote from the bill of quantities. These details may be submitted via our website or by email sales@kingsdown-uk.com. Of course you are also very welcome to call us or to visit and discuss requirements at our offices.
- 2) Kingsdown Quotation. We have a team of six who are constantly sourcing, quoting and working with our customers to fulfil their requirements within budget. Once we have received your planting list we will formulate our quotation. If the items are not in stock at our nursery we will begin dialogue with our growers and source quality plants to the correct specifications. If required we will offer alternative size options and should substitutes be necessary these will be clearly shown on the quotation.
- 3) Order. Once our quotation has been accepted and the order confirmed we send an order acknowledgement to be approved and will immediately reserve the stock required. At this stage we then discuss your delivery or collection requirements and book in the earliest convenient date. For payment see page 166.
- 4) Delivery. Delivery is nationwide and normally available within a week to ten days from the date of order. Charges are at cost or free at our discretion on large orders and unless asked otherwise we'll send an unpriced delivery note with every delivery. We work closely with a local haulier and the delivery fleet consists of 13 articulated trucks, 26 rigid trucks and of these 15 are available with moffat forklifts which can be a huge help on site when we are offloading mature plants or large quantities of pallets. Along with these we have vans and 7.5ton trucks also available.