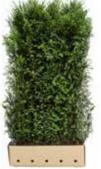

# INSTANT HEDGING TROUGHS

These perfectly finished hedging units are proving extremely useful and are in more demand than ever before. The plants are always very strong and healthy with an excellent root system which is undercut regularly ensuring virtually zero loss if planted, maintained and irrigated properly. These units are all 100cm long by 40cm wide and come in a selection of heights.

### Installation & Dimensions

The units are very easy to install and come in biodegradable cardboard containers. There is no need to take the plants out of the containers, simply drop them straight into the trench and back-fill as normal. If you are planting in spring or summer it would be advisable to run a simple irrigation system along the hedge line. Every order comes with free irrigation pipe.

- The working length per unit is 100cm remember when ordering.
- Dig trench to a minimum of 35cm wide and 35cm deep.
- Ensure the top of the biodegradable cardboard box is just below the soil level.

Carpinus betulus Available heights: 80 | 120 | 200cm