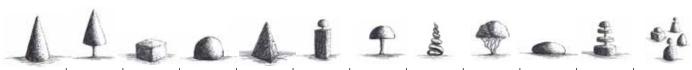

|                                  | 0     | 0               | 1                         | 1          | S.                   | 1                  |                    | 1                             | I               | I                            |
|----------------------------------|-------|-----------------|---------------------------|------------|----------------------|--------------------|--------------------|-------------------------------|-----------------|------------------------------|
| SPECIES AVAILABLE                | Arch  | Ball            | Ball<br>on Stem           | Beehive    | Beehive<br>Multistem | Beehive<br>on Stem | Column<br>(square) | Column<br>on Stem<br>(square) | Column<br>Round | Column<br>on Stem<br>(round) |
| Acer campestre                   | Х     | х               | х                         | х          | х                    | х                  | 1                  | х                             | х               | х                            |
| Buxus sempervirens               | Х     | 1               | 1                         | 1          | х                    | 1                  | 1                  | х                             | 1               | Х                            |
| Carpinus betulus                 | х     | 1               | 1                         | 1          | х                    | 1                  | 1                  | 1                             | 1               | 1                            |
| Fagus Sylvatica                  | х     | 1               | 1                         | 1          | 1                    | 1                  | 1                  | 1                             | 1               | х                            |
| Fagus sylvatica Purpurea         | х     | 1               | ✓                         | ✓          | х                    | х                  | ✓                  | ✓                             | ✓               | ✓                            |
| Ilex aquifolium                  | х     | 1               | ✓                         | /          | х                    | х                  | х                  | х                             | х               | х                            |
| Ilex crenata                     | х     | х               | х                         | х          | х                    | х                  | 1                  | х                             | х               | X                            |
| llex (other)                     | х     | х               | х                         | х          | х                    | х                  | х                  | х                             | х               | х                            |
| Osmanthus burkwoodii             | х     | 1               | х                         | х          | х                    | х                  | х                  | х                             | х               | х                            |
| Osmanthus heterophyllus          | х     | 1               | х                         | х          | х                    | х                  | х                  | х                             | х               | х                            |
| Prunus lusitanica 'Angustifolia' | х     | 1               | /                         | /          | 1                    | ✓                  | 1                  | х                             | х               | х                            |
| Taxus baccata                    | ✓     | 1               | /                         | /          | /                    | 1                  | /                  | /                             | /               | 1                            |
| Total Height from ground         | 250cm | -<br>25 - 300cm | 100 - 300cm<br>40 - 180cm | 80 - 600cm | 250 - 300cm          | 170 - 340cm        | 100 - 400cm+       | 225 - 300cm<br>80 - 120cm     | 180 - 225cm     | 200 - 250cm<br>80 - 120cm    |

| Cone       | Cone<br>on Stem | Cube       | Dome          | Egyptian<br>Pyramid | Gate<br>Keeper | Mushroom    | Spiral      | Parachute   | Pillow        | Wedding     | Miscellaneous |
|------------|-----------------|------------|---------------|---------------------|----------------|-------------|-------------|-------------|---------------|-------------|---------------|
| Х          | х               | х          | /             | х                   | х              | х           | х           | х           | 1             | х           | х             |
| ✓          | х               | 1          | 1             | 1                   | х              | 1           | 1           | 1           | 1             | 1           | 1             |
| ✓          | 1               | х          | 1             | 1                   | 1              | х           | х           | х           | 1             | 1           | <b>✓</b>      |
| ✓          | 1               | х          | 1             | 1                   | 1              | 1           | х           | х           | 1             | 1           | 1             |
| ✓          | 1               | х          | х             | 1                   | 1              | х           | х           | х           | х             | 1           | <b>✓</b>      |
| Х          | х               | х          | 1             | х                   | х              | х           | х           | х           | 1             | х           | Х             |
| Х          | х               | х          | 1             | х                   | х              | х           | х           | х           | 1             | х           | Х             |
| Х          | х               | х          | 1             | х                   | х              | х           | х           | х           | 1             | х           | Х             |
| Х          | х               | х          | 1             | х                   | х              | х           | х           | 1           | 1             | х           | Х             |
| Х          | х               | х          | х             | х                   | х              | х           | х           | 1           | х             | х           | Х             |
| Х          | х               | х          | 1             | х                   | х              | 1           | х           | 1           | 1             | х           | Х             |
| ✓          | 1               | 1          | 1             | 1                   | 1              | /           | 1           | 1           | 1             | 1           | 1             |
| 60 - 550cm | 200 - 300cm     | 40 - 180cm | -<br>45 250cm | 120 - 550cm         | 200 - 300cm    | 225 - 325cm | 100 - 450cm | 100 - 600cm | -<br>E0 3E0cm | 250 - 450cm | 180 - 450cm   |