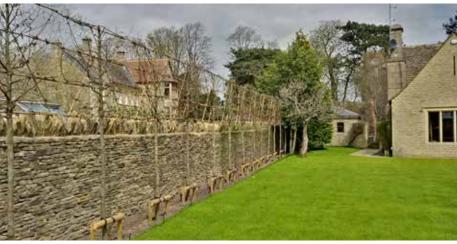

## INSTANT HEDGING BLOCKS

Instant Hedging Blocks are field grown rootballed plants that have been carefully clipped into square sided columns and can be up to 100cm wide and 400cm tall or more depending on your specification. Planted continuously they form a hedge that looks as though it may have been growing there for 30 years! These are truly the best option should you want an 'instant hedge'. Of course, these superb plants also make stunning features in their own right planted as single specimens, groups or lining a drive. The following pages show them in our yard at Kingsdown and in situ as well.