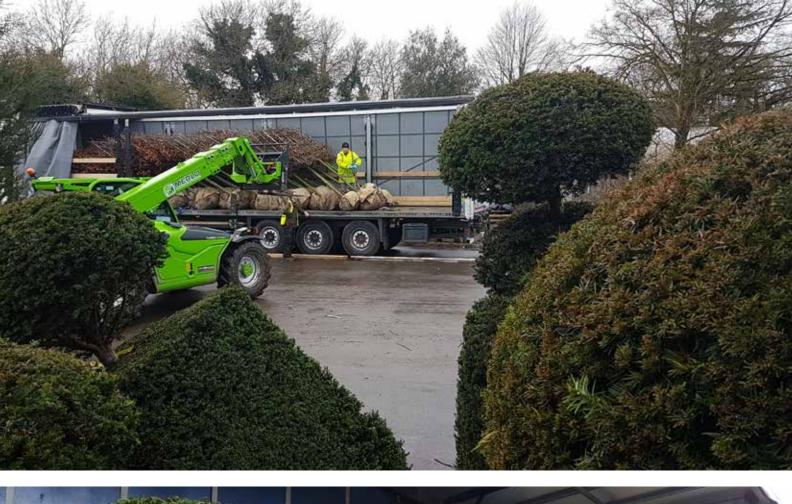

#### **PORTFOLIO**

We think providing plants for instant gardens is a fascinating business. From one day to the next it is quite impossible to predict what we'll be asked to supply. Of course, there's always the rootballed hedging and standard trees etc. but plants can vary so enormously – from monstrous avenue trees, ornate topiary, through to much smaller specimens and each needing care and handling in different ways.

The next few pages are an attempt to show some of the specimens during the distribution process or in projects that we have supplied. The portfolio can't do full justice to all the amazing plants that pass through our hands but we trust this section is informative and perhaps inspirational for designs or projects you are currently working on.

## INSTANT HEDGING BLOCKS

Instant Hedging Blocks are field grown rootballed plants that have been carefully clipped into square sided columns and can be up to 100cm wide and 400cm tall or more depending on your specification. Planted continuously they form a hedge that looks as though it may have been growing there for 30 years! These are truly the best option should you want an 'instant hedge'. Of course, these superb plants also make stunning features in their own right planted as single specimens, groups or lining a drive. The following pages show them in our yard at Kingsdown and in situ as well.