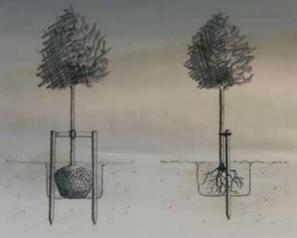

Rootballed hedging will have developed more slowly than container-grown options resulting in stronger, fuller plants ideal for mature looking hedges or single specimens.

Taxus baccata is our best-selling item from this range, thousands gracing the gardens of stately homes up and down the country as well as high end business parks and commercial properties.

Rootballs are normally presented in two different formats. With smaller sized plants the rootballs are simply wrapped in hessian. We supply larger plants with their rootballs wrapped in hessian, which are then encased in wire mesh and tensioned up to form a firm rootball that is more resilient to knocks and movement. This also makes the plants much easier to handle as hooks can be used to move them or lift them into place. While wire rootballs are so practical, they do of course cost more to produce and if you are comparing quotes that show a significant difference in price for what appears to be the same sized plants, it is well worth checking with your supplier what rootballed type they are quoting for. Hessian and wire should never be taken off the rootballs before planting as you will risk damaging the roots. The wire is not galvanized and will rust away quite soon leaving the roots free to grow as they please.