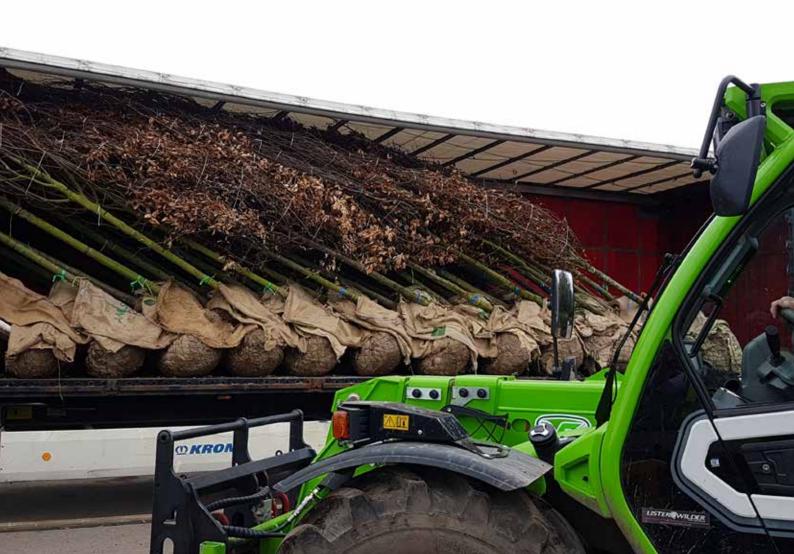

#### ROOTBALLED HEDGING

Rootballed Hedging plants are grown in the field and are in effect 'crops' that are harvested to order. And like other crops there is a window of opportunity for harvest and planting. After being carefully tended, clipped and fertilized throughout the summer, lifting normally begins in late October and continues through to April. Conifer types, however are often available earlier (September) and are usually still being lifted in May depending on how cool the weather stays. The longer it stays cool the longer the season lasts.

Rootballed hedging will have developed more slowly than container-grown options resulting in stronger, fuller plants ideal for mature looking hedges or single specimens.

Taxus baccata is our best-selling item from this range, thousands gracing the gardens of stately homes up and down the country as well as high end business parks and commercial properties.