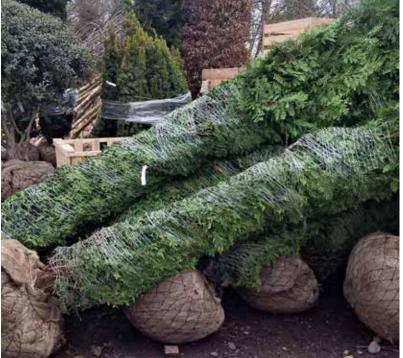

#### ROOTBALLED HEDGING

Rootballed Hedging plants are grown in the field and are in effect 'crops' that are harvested to order. And like other crops there is a window of opportunity for harvest and planting. After being carefully tended, clipped and fertilized throughout the summer, lifting normally begins in late October and continues through to April. Conifer types, however are often available earlier (September) and are usually still being lifted in May depending on how cool the weather stays. The longer it stays cool the longer the season lasts.

Rootballed hedging will have developed more slowly than container-grown options resulting in stronger, fuller plants ideal for mature looking hedges or single specimens.

Taxus baccata is our best-selling item from this range, thousands gracing the gardens of stately homes up and down the country as well as high end business parks and commercial properties.

Rootballs are normally presented in two different formats. With smaller sized plants the rootballs are simply wrapped in hessian. We supply larger plants with their rootballs wrapped in hessian, which are then encased in wire mesh and tensioned up to form a firm rootball that is more resilient to knocks and movement. This also makes the plants much easier to handle as hooks can be used to move them or lift them into place. While wire rootballs are so practical, they do of course cost more to produce and if you are comparing quotes that show a significant difference in price for what appears to be the same sized plants, it is well worth checking with your supplier what rootballed type they are quoting for. Hessian and wire should never be taken off the rootballs before planting as you will risk damaging the roots. The wire is not galvanized and will rust away quite soon leaving the roots free to grow as they please.