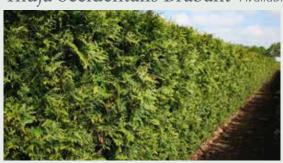

Thuja occidentalis Brabant Available heights: 200cm

#### ROOTBALLED HEDGING

Rootballed Hedging plants are grown in the field and are in effect 'crops' that are harvested to order. And like other crops there is a window of opportunity for harvest and planting. After being carefully tended, clipped and fertilized throughout the summer, lifting normally begins in late October and continues through to April. Conifer types, however are often available earlier (September) and are usually still being lifted in May depending on how cool the weather stays. The longer it stays cool the longer the season lasts.

Rootballed hedging will have developed more slowly than container-grown options resulting in stronger, fuller plants ideal for mature looking hedges or single specimens.

Taxus baccata is our best-selling item from this range, thousands gracing the gardens of stately homes up and down the country as well as high end business parks and commercial properties.