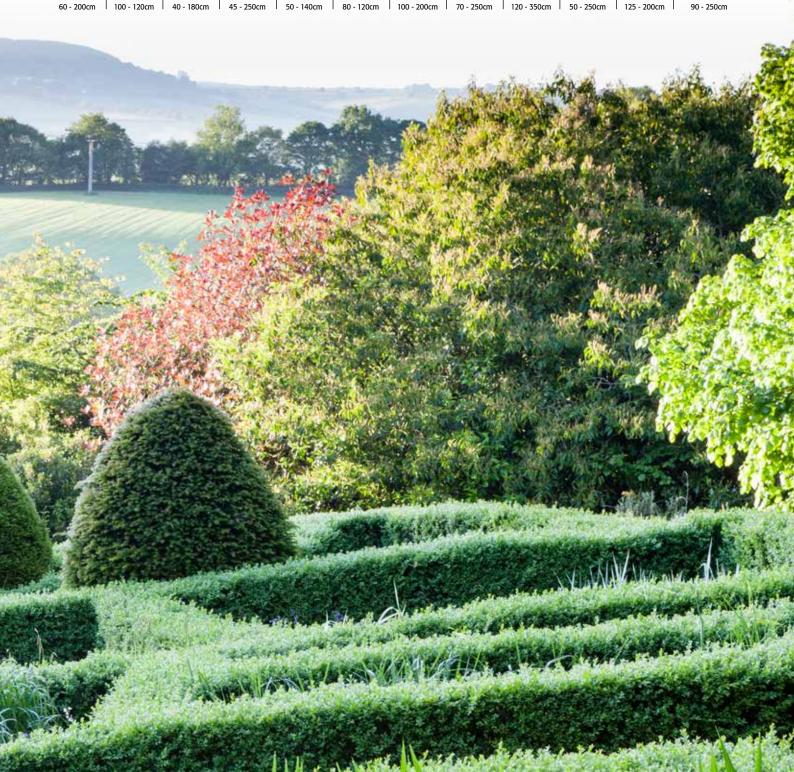

|                                  | 0     | 0               | 1                         | 1          | S.                   | 1                  |                    | 1                             | I               | I                            |
|----------------------------------|-------|-----------------|---------------------------|------------|----------------------|--------------------|--------------------|-------------------------------|-----------------|------------------------------|
| SPECIES AVAILABLE                | Arch  | Ball            | Ball<br>on Stem           | Beehive    | Beehive<br>Multistem | Beehive<br>on Stem | Column<br>(square) | Column<br>on Stem<br>(square) | Column<br>Round | Column<br>on Stem<br>(round) |
| Acer campestre                   | Х     | х               | х                         | х          | х                    | х                  | 1                  | х                             | х               | х                            |
| Buxus sempervirens               | Х     | 1               | 1                         | 1          | х                    | 1                  | 1                  | х                             | 1               | Х                            |
| Carpinus betulus                 | х     | 1               | 1                         | 1          | х                    | 1                  | 1                  | 1                             | 1               | 1                            |
| Fagus Sylvatica                  | х     | 1               | 1                         | 1          | 1                    | 1                  | 1                  | 1                             | 1               | х                            |
| Fagus sylvatica Purpurea         | х     | 1               | ✓                         | ✓          | х                    | х                  | ✓                  | ✓                             | ✓               | ✓                            |
| Ilex aquifolium                  | х     | 1               | ✓                         | /          | х                    | х                  | х                  | х                             | х               | х                            |
| Ilex crenata                     | х     | х               | х                         | х          | х                    | х                  | 1                  | х                             | х               | X                            |
| llex (other)                     | х     | х               | х                         | х          | х                    | х                  | х                  | х                             | х               | х                            |
| Osmanthus burkwoodii             | х     | 1               | х                         | х          | х                    | х                  | х                  | х                             | х               | х                            |
| Osmanthus heterophyllus          | х     | 1               | х                         | х          | х                    | х                  | х                  | х                             | х               | х                            |
| Prunus lusitanica 'Angustifolia' | х     | 1               | /                         | /          | 1                    | ✓                  | 1                  | х                             | х               | х                            |
| Taxus baccata                    | ✓     | 1               | /                         | /          | /                    | 1                  | /                  | /                             | /               | 1                            |
| Total Height from ground         | 250cm | -<br>25 - 300cm | 100 - 300cm<br>40 - 180cm | 80 - 600cm | 250 - 300cm          | 170 - 340cm        | 100 - 400cm+       | 225 - 300cm<br>80 - 120cm     | 180 - 225cm     | 200 - 250cm<br>80 - 120cm    |

| Cone       | Cone<br>on Stem | Cube       | Dome          | Egyptian<br>Pyramid | Gate<br>Keeper | Mushroom    | Spiral      | Parachute   | Pillow        | Wedding     | Miscellaneous |
|------------|-----------------|------------|---------------|---------------------|----------------|-------------|-------------|-------------|---------------|-------------|---------------|
| Х          | х               | х          | /             | х                   | х              | х           | х           | х           | 1             | х           | х             |
| ✓          | х               | 1          | 1             | 1                   | х              | 1           | 1           | 1           | 1             | 1           | 1             |
| ✓          | 1               | х          | 1             | 1                   | 1              | х           | х           | х           | 1             | 1           | <b>✓</b>      |
| ✓          | 1               | х          | 1             | 1                   | 1              | 1           | х           | х           | 1             | 1           | 1             |
| ✓          | 1               | х          | х             | 1                   | 1              | х           | х           | х           | х             | 1           | <b>✓</b>      |
| Х          | х               | х          | 1             | х                   | х              | х           | х           | х           | 1             | х           | Х             |
| Х          | х               | х          | 1             | х                   | х              | х           | х           | х           | 1             | х           | Х             |
| Х          | х               | х          | 1             | х                   | х              | х           | х           | х           | 1             | х           | Х             |
| Х          | х               | х          | 1             | х                   | х              | х           | х           | 1           | 1             | х           | Х             |
| Х          | х               | х          | х             | х                   | х              | х           | х           | 1           | х             | х           | Х             |
| Х          | х               | х          | 1             | х                   | х              | 1           | х           | 1           | 1             | х           | Х             |
| ✓          | 1               | 1          | 1             | 1                   | 1              | /           | 1           | 1           | 1             | 1           | 1             |
| 60 - 550cm | 200 - 300cm     | 40 - 180cm | -<br>45 250cm | 120 - 550cm         | 200 - 300cm    | 225 - 325cm | 100 - 450cm | 100 - 600cm | -<br>E0 3E0cm | 250 - 450cm | 180 - 450cm   |