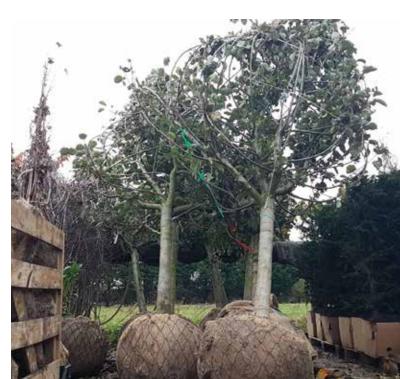

Rootballs are normally presented in two different formats. With smaller sized plants the rootballs are simply wrapped in hessian. We supply larger plants with their rootballs wrapped in hessian, which are then encased in wire mesh and tensioned up to form a firm rootball that is more resilient to knocks and movement. This also makes the plants much easier to handle as hooks can be used to move them or lift them into place. While wire rootballs are so practical, they do of course cost more to produce and if you are comparing quotes that show a significant difference in price for what appears to be the same sized plants, it is well worth checking with your supplier what rootballed type they are quoting for. Hessian and wire should never be taken off the rootballs before planting as you will risk damaging the roots. The wire is not galvanized and will rust away quite soon leaving the roots free to grow as they please.