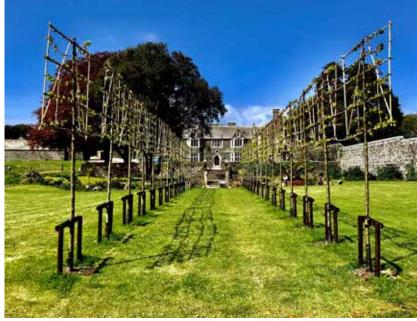

#### **TOPIARY**

Topiary has been used in the gardens of Europe since Roman times. It survived a popularity decline in the 1700s and experienced a dramatic revival in the mid 19th century, from which it has not regressed. In fact, Topiary today is more popular than ever and found in a huge number of British gardens from the smallest spheres to stately works of art that are often decades in the making.

At Kingsdown we have had the pleasure of being involved in supplying topiary for many fascinating projects and in the following pages you will get a glimpse of what is available to stir your imagination.

Along with mature hedging, large unusual topiary and feature plants are really what we are best at. We source these shapes from specialist growers all over Europe and availability and quality is checked before we quote for each item. There are rarely two enquiries alike for such diverse plants so each query is assessed and quoted for on an individual basis.