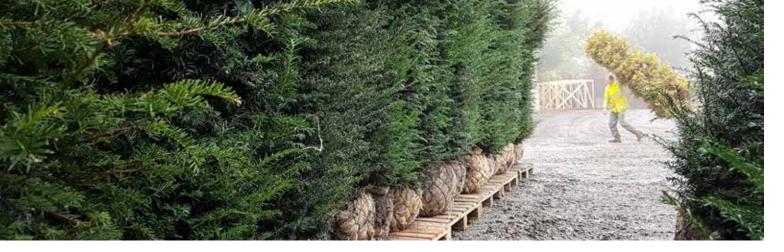

## INSTANT HEDGING BLOCKS

Instant Hedging Blocks are field grown rootballed plants that have been carefully clipped into square sided columns and can be up to 100cm wide and 400cm tall or more depending on your specification. Planted continuously they form a hedge that looks as though it may have been growing there for 30 years! These are truly the best option should you want an 'instant hedge'. Of course, these superb plants also make stunning features in their own right planted as single specimens, groups or lining a drive. The following pages show them in our yard at Kingsdown and in situ as well.

#### ROOTBALLED HEDGING

Rootballed Hedging plants are grown in the field and are in effect 'crops' that are harvested to order. And like other crops there is a window of opportunity for harvest and planting. After being carefully tended, clipped and fertilized throughout the summer, lifting normally begins in late October and continues through to April. Conifer types, however are often available earlier (September) and are usually still being lifted in May depending on how cool the weather stays. The longer it stays cool the longer the season lasts.

Rootballed hedging will have developed more slowly than container-grown options resulting in stronger, fuller plants ideal for mature looking hedges or single specimens.

Taxus baccata is our best-selling item from this range, thousands gracing the gardens of stately homes up and down the country as well as high end business parks and commercial properties.

Rootballs are normally presented in two different formats. With smaller sized plants the rootballs are simply wrapped in hessian. We supply larger plants with their rootballs wrapped in hessian, which are then encased in wire mesh and tensioned up to form a firm rootball that is more resilient to knocks and movement. This also makes the plants much easier to handle as hooks can be used to move them or lift them into place. While wire rootballs are so practical, they do of course cost more to produce and if you are comparing quotes that show a significant difference in price for what appears to be the same sized plants, it is well worth checking with your supplier what rootballed type they are quoting for. Hessian and wire should never be taken off the rootballs before planting as you will risk damaging the roots. The wire is not galvanized and will rust away quite soon leaving the roots free to grow as they please.