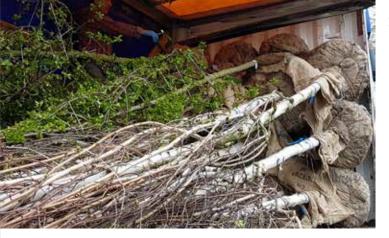

#### ROOTBALLED HEDGING

Rootballed Hedging plants are grown in the field and are in effect 'crops' that are harvested to order. And like other crops there is a window of opportunity for harvest and planting. After being carefully tended, clipped and fertilized throughout the summer, lifting normally begins in late October and continues through to April. Conifer types, however are often available earlier (September) and are usually still being lifted in May depending on how cool the weather stays. The longer it stays cool the longer the season lasts.

Rootballed hedging will have developed more slowly than container-grown options resulting in stronger, fuller plants ideal for mature looking hedges or single specimens.

Taxus baccata is our best-selling item from this range, thousands gracing the gardens of stately homes up and down the country as well as high end business parks and commercial properties.

Rootballs are normally presented in two different formats. With smaller sized plants the rootballs are simply wrapped in hessian. We supply larger plants with their rootballs wrapped in hessian, which are then encased in wire mesh and tensioned up to form a firm rootball that is more resilient to knocks and movement. This also makes the plants much easier to handle as hooks can be used to move them or lift them into place. While wire rootballs are so practical, they do of course cost more to produce and if you are comparing quotes that show a significant difference in price for what appears to be the same sized plants, it is well worth checking with your supplier what rootballed type they are quoting for. Hessian and wire should never be taken off the rootballs before planting as you will risk damaging the roots. The wire is not galvanized and will rust away quite soon leaving the roots free to grow as they please.