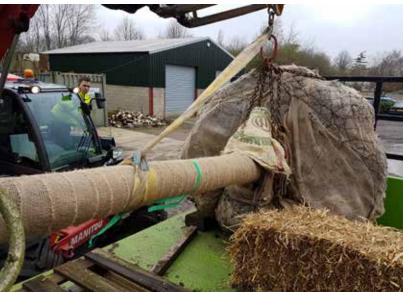

#### ROOTBALLED HEDGING

Rootballed Hedging plants are grown in the field and are in effect 'crops' that are harvested to order. And like other crops there is a window of opportunity for harvest and planting. After being carefully tended, clipped and fertilized throughout the summer, lifting normally begins in late October and continues through to April. Conifer types, however are often available earlier (September) and are usually still being lifted in May depending on how cool the weather stays. The longer it stays cool the longer the season lasts.

Rootballed hedging will have developed more slowly than container-grown options resulting in stronger, fuller plants ideal for mature looking hedges or single specimens.

Taxus baccata is our best-selling item from this range, thousands gracing the gardens of stately homes up and down the country as well as high end business parks and commercial properties.

Rootballs are normally presented in two different formats. With smaller sized plants the rootballs are simply wrapped in hessian. We supply larger plants with their rootballs wrapped in hessian, which are then encased in wire mesh and tensioned up to form a firm rootball that is more resilient to knocks and movement. This also makes the plants much easier to handle as hooks can be used to move them or lift them into place. While wire rootballs are so practical, they do of course cost more to produce and if you are comparing quotes that show a significant difference in price for what appears to be the same sized plants, it is well worth checking with your supplier what rootballed type they are quoting for. Hessian and wire should never be taken off the rootballs before planting as you will risk damaging the roots. The wire is not galvanized and will rust away quite soon leaving the roots free to grow as they please.