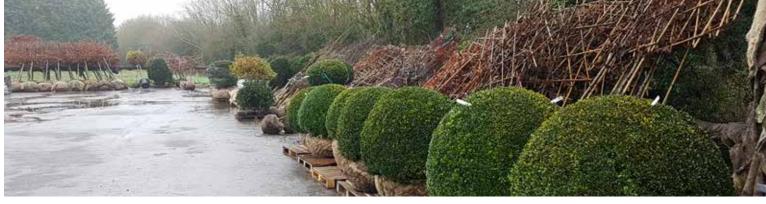

## INSTANT HEDGING BLOCKS

Instant Hedging Blocks are field grown rootballed plants that have been carefully clipped into square sided columns and can be up to 100cm wide and 400cm tall or more depending on your specification. Planted continuously they form a hedge that looks as though it may have been growing there for 30 years! These are truly the best option should you want an 'instant hedge'. Of course, these superb plants also make stunning features in their own right planted as single specimens, groups or lining a drive. The following pages show them in our yard at Kingsdown and in situ as well.

#### ROOTBALLED HEDGING

Rootballed Hedging plants are grown in the field and are in effect 'crops' that are harvested to order. And like other crops there is a window of opportunity for harvest and planting. After being carefully tended, clipped and fertilized throughout the summer, lifting normally begins in late October and continues through to April. Conifer types, however are often available earlier (September) and are usually still being lifted in May depending on how cool the weather stays. The longer it stays cool the longer the season lasts.

Rootballed hedging will have developed more slowly than container-grown options resulting in stronger, fuller plants ideal for mature looking hedges or single specimens.

Taxus baccata is our best-selling item from this range, thousands gracing the gardens of stately homes up and down the country as well as high end business parks and commercial properties.