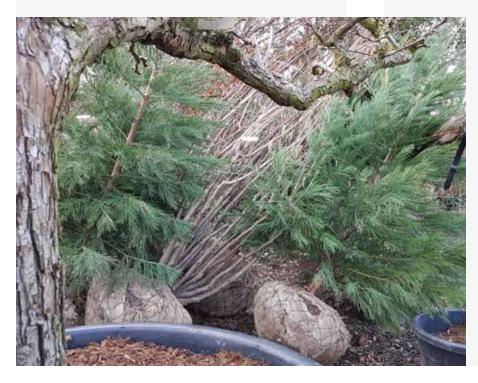

#### ROOTBALLED HEDGING

Rootballed Hedging plants are grown in the field and are in effect 'crops' that are harvested to order. And like other crops there is a window of opportunity for harvest and planting. After being carefully tended, clipped and fertilized throughout the summer, lifting normally begins in late October and continues through to April. Conifer types, however are often available earlier (September) and are usually still being lifted in May depending on how cool the weather stays. The longer it stays cool the longer the season lasts.

Rootballed hedging will have developed more slowly than container-grown options resulting in stronger, fuller plants ideal for mature looking hedges or single specimens.

Taxus baccata is our best-selling item from this range, thousands gracing the gardens of stately homes up and down the country as well as high end business parks and commercial properties.

Rootballs are normally presented in two different formats. With smaller sized plants the rootballs are simply wrapped in hessian. We supply larger plants with their rootballs wrapped in hessian, which are then encased in wire mesh and tensioned up to form a firm rootball that is more resilient to knocks and movement. This also makes the plants much easier to handle as hooks can be used to move them or lift them into place. While wire rootballs are so practical, they do of course cost more to produce and if you are comparing quotes that show a significant difference in price for what appears to be the same sized plants, it is well worth checking with your supplier what rootballed type they are quoting for. Hessian and wire should never be taken off the rootballs before planting as you will risk damaging the roots. The wire is not galvanized and will rust away quite soon leaving the roots free to grow as they please.