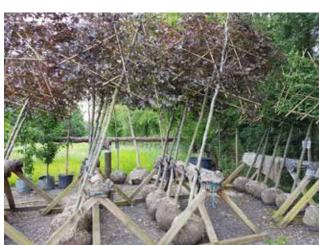

## INSTANT HEDGING BLOCKS

Instant Hedging Blocks are field grown rootballed plants that have been carefully clipped into square sided columns and can be up to 100cm wide and 400cm tall or more depending on your specification. Planted continuously they form a hedge that looks as though it may have been growing there for 30 years! These are truly the best option should you want an 'instant hedge'. Of course, these superb plants also make stunning features in their own right planted as single specimens, groups or lining a drive. The following pages show them in our yard at Kingsdown and in situ as well.

Instant Hedging Blocks are available from late October through to April.