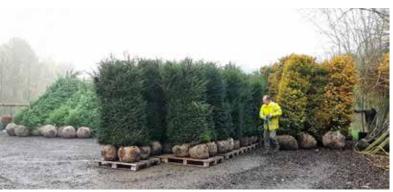

## INSTANT HEDGING BLOCKS

Instant Hedging Blocks are field grown rootballed plants that have been carefully clipped into square sided columns and can be up to 100cm wide and 400cm tall or more depending on your specification. Planted continuously they form a hedge that looks as though it may have been growing there for 30 years! These are truly the best option should you want an 'instant hedge'. Of course, these superb plants also make stunning features in their own right planted as single specimens, groups or lining a drive. The following pages show them in our yard at Kingsdown and in situ as well.

Instant Hedging Blocks are available from late October through to April.