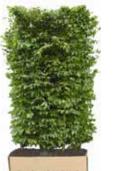

# INSTANT HEDGING TROUGHS

These perfectly finished hedging units are proving extremely useful and are in more demand than ever before. The plants are always very strong and healthy with an excellent root system which is undercut regularly ensuring virtually zero loss if planted, maintained and irrigated properly. These units are all 100cm long by 40cm wide and come in a selection of heights.

### Installation & Dimensions

The units are very easy to install and come in biodegradable cardboard containers. There is no need to take the plants out of the containers, simply drop them straight into the trench and back-fill as normal. If you are planting in spring or summer it would be advisable to run a simple irrigation system along the hedge line. Every order comes with free irrigation pipe.

- The working length per unit is 100cm remember when ordering.
- Dig trench to a minimum of 35cm wide and 35cm deep.
- Ensure the top of the biodegradable cardboard box is just below the soil level.

Carpinus betulus Available heights: 80 | 120 | 200cm