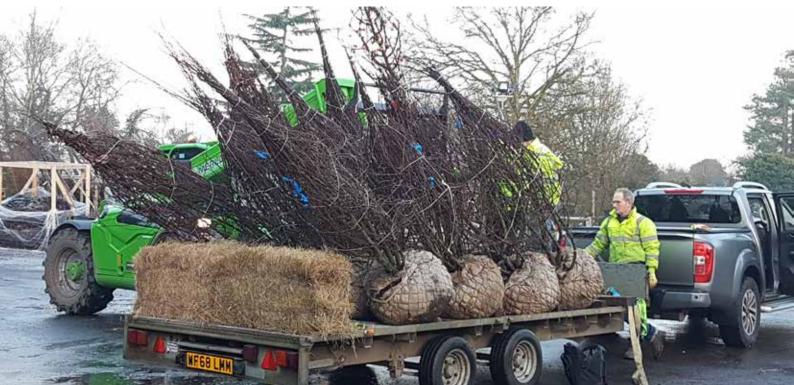

#### ROOTBALLED HEDGING

Rootballed Hedging plants are grown in the field and are in effect 'crops' that are harvested to order. And like other crops there is a window of opportunity for harvest and planting. After being carefully tended, clipped and fertilized throughout the summer, lifting normally begins in late October and continues through to April. Conifer types, however are often available earlier (September) and are usually still being lifted in May depending on how cool the weather stays. The longer it stays cool the longer the season lasts.

Rootballed hedging will have developed more slowly than container-grown options resulting in stronger, fuller plants ideal for mature looking hedges or single specimens.

Taxus baccata is our best-selling item from this range, thousands gracing the gardens of stately homes up and down the country as well as high end business parks and commercial properties.

Rootballs are normally presented in two different formats. With smaller sized plants the rootballs are simply wrapped in hessian. We supply larger plants with their rootballs wrapped in hessian, which are then encased in wire mesh and tensioned up to form a firm rootball that is more resilient to knocks and movement. This also makes the plants much easier to handle as hooks can be used to move them or lift them into place. While wire rootballs are so practical, they do of course cost more to produce and if you are comparing quotes that show a significant difference in price for what appears to be the same sized plants, it is well worth checking with your supplier what rootballed type they are quoting for. Hessian and wire should never be taken off the rootballs before planting as you will risk damaging the roots. The wire is not galvanized and will rust away quite soon leaving the roots free to grow as they please.