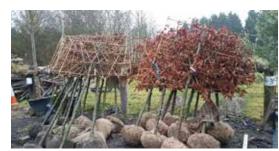

#### ROOTBALLED HEDGING

Rootballed Hedging plants are grown in the field and are in effect 'crops' that are harvested to order. And like other crops there is a window of opportunity for harvest and planting. After being carefully tended, clipped and fertilized throughout the summer, lifting normally begins in late October and continues through to April. Conifer types, however are often available earlier (September) and are usually still being lifted in May depending on how cool the weather stays. The longer it stays cool the longer the season lasts.

Rootballed hedging will have developed more slowly than container-grown options resulting in stronger, fuller plants ideal for mature looking hedges or single specimens.

Taxus baccata is our best-selling item from this range, thousands gracing the gardens of stately homes up and down the country as well as high end business parks and commercial properties.