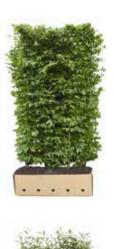

# INSTANT HEDGING TROUGHS

These perfectly finished hedging units are proving extremely useful and are in more demand than ever before. The plants are always very strong and healthy with an excellent root system which is undercut regularly ensuring virtually zero loss if planted, maintained and irrigated properly. These units are all 100cm long by 40cm wide and come in a selection of heights.

### Installation & Dimensions

The units are very easy to install and come in biodegradable cardboard containers. There is no need to take the plants out of the containers, simply drop them straight into the trench and back-fill as normal. If you are planting in spring or summer it would be advisable to run a simple irrigation system along the hedge line. Every order comes with free irrigation pipe.

- The working length per unit is 100cm remember when ordering.
- Dig trench to a minimum of 35cm wide and 35cm deep.
- Ensure the top of the biodegradable cardboard box is just below the soil level.

Carpinus betulus Available heights: 80 | 120 | 200cm