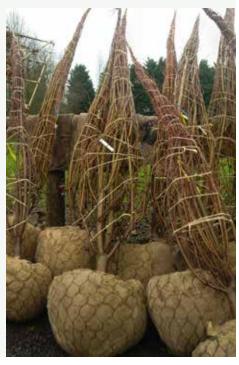

#### ROOTBALLED HEDGING

Rootballed Hedging plants are grown in the field and are in effect 'crops' that are harvested to order. And like other crops there is a window of opportunity for harvest and planting. After being carefully tended, clipped and fertilized throughout the summer, lifting normally begins in late October and continues through to April. Conifer types, however are often available earlier (September) and are usually still being lifted in May depending on how cool the weather stays. The longer it stays cool the longer the season lasts.

Rootballed hedging will have developed more slowly than container-grown options resulting in stronger, fuller plants ideal for mature looking hedges or single specimens.

Taxus baccata is our best-selling item from this range, thousands gracing the gardens of stately homes up and down the country as well as high end business parks and commercial properties.

Rootballs are normally presented in two different formats. With smaller sized plants the rootballs are simply wrapped in hessian. We supply larger plants with their rootballs wrapped in hessian, which are then encased in wire mesh and tensioned up to form a firm rootball that is more resilient to knocks and movement. This also makes the plants much easier to handle as hooks can be used to move them or lift them into place. While wire rootballs are so practical, they do of course cost more to produce and if you are comparing quotes that show a significant difference in price for what appears to be the same sized plants, it is well worth checking with your supplier what rootballed type they are quoting for. Hessian and wire should never be taken off the rootballs before planting as you will risk damaging the roots. The wire is not galvanized and will rust away quite soon leaving the roots free to grow as they please.