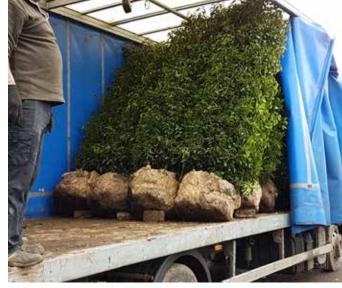

- 1) Your Initial request. This could take the form of a full planting schedule of varieties, quantity and specification or, (as is often the case with property developers and landscape architects) send us the drawing and we'll quote from the bill of quantities. These details may be submitted via our website or by email sales@kingsdown-uk.com. Of course you are also very welcome to call us or to visit and discuss requirements at our offices.
- 2) Kingsdown Quotation. We have a team of six who are constantly sourcing, quoting and working with our customers to fulfil their requirements within budget. Once we have received your planting list we will formulate our quotation. If the items are not in stock at our nursery we will begin dialogue with our growers and source quality plants to the correct specifications. If required we will offer alternative size options and should substitutes be necessary these will be clearly shown on the quotation.
- 3) Order. Once our quotation has been accepted and the order confirmed we send an order acknowledgement to be approved and will immediately reserve the stock required. At this stage we then discuss your delivery or collection requirements and book in the earliest convenient date. For payment see page 166.
- 4) Delivery. Delivery is nationwide and normally available within a week to ten days from the date of order. Charges are at cost or free at our discretion on large orders and unless asked otherwise we'll send an unpriced delivery note with every delivery. We work closely with a local haulier and the delivery fleet consists of 13 articulated trucks, 26 rigid trucks and of these 15 are available with moffat forklifts which can be a huge help on site when we are offloading mature plants or large quantities of pallets. Along with these we have vans and 7.5ton trucks also available.