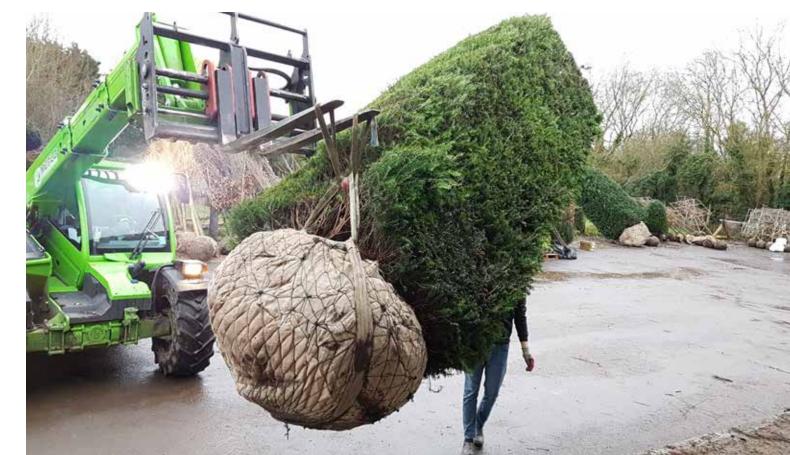

Rootballs are normally presented in two different formats. With smaller sized plants the rootballs are simply wrapped in hessian. We supply larger plants with their rootballs wrapped in hessian, which are then encased in wire mesh and tensioned up to form a firm rootball that is more resilient to knocks and movement. This also makes the plants much easier to handle as hooks can be used to move them or lift them into place. While wire rootballs are so practical, they do of course cost more to produce and if you are comparing quotes that show a significant difference in price for what appears to be the same sized plants, it is well worth checking with your supplier what rootballed type they are quoting for. Hessian and wire should never be taken off the rootballs before planting as you will risk damaging the roots. The wire is not galvanized and will rust away quite soon leaving the roots free to grow as they please.