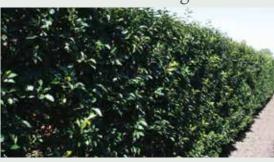

### **HEDGING**

| Instant Hedging Blocksp41               |
|-----------------------------------------|
| Instant Hedging Troughs                 |
| Rootballed Hedging                      |
| Bareroot Hedging & Forestry p57-64      |
| Native Country Hedge Mix (Bareroot) p58 |

## INSTANT HEDGING BLOCKS

Instant Hedging Blocks are field grown rootballed plants that have been carefully clipped into square sided columns and can be up to 100cm wide and 400cm tall or more depending on your specification. Planted continuously they form a hedge that looks as though it may have been growing there for 30 years! These are truly the best option should you want an 'instant hedge'. Of course, these superb plants also make stunning features in their own right planted as single specimens, groups or lining a drive. The following pages show them in our yard at Kingsdown and in situ as well.

#### ROOTBALLED HEDGING

Rootballed Hedging plants are grown in the field and are in effect 'crops' that are harvested to order. And like other crops there is a window of opportunity for harvest and planting. After being carefully tended, clipped and fertilized throughout the summer, lifting normally begins in late October and continues through to April. Conifer types, however are often available earlier (September) and are usually still being lifted in May depending on how cool the weather stays. The longer it stays cool the longer the season lasts.

Rootballed hedging will have developed more slowly than container-grown options resulting in stronger, fuller plants ideal for mature looking hedges or single specimens.

Taxus baccata is our best-selling item from this range, thousands gracing the gardens of stately homes up and down the country as well as high end business parks and commercial properties.