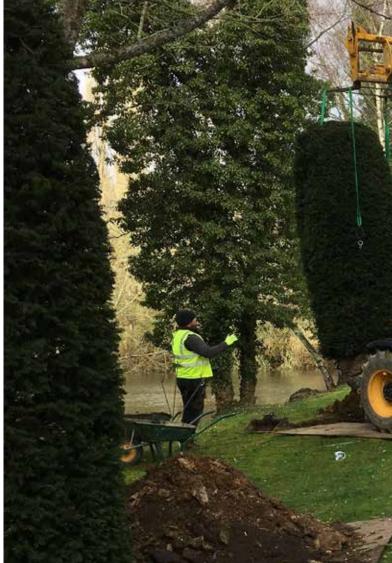

#### **PORTFOLIO**

We think providing plants for instant gardens is a fascinating business. From one day to the next it is quite impossible to predict what we'll be asked to supply. Of course, there's always the rootballed hedging and standard trees etc. but plants can vary so enormously – from monstrous avenue trees, ornate topiary, through to much smaller specimens and each needing care and handling in different ways.

The next few pages are an attempt to show some of the specimens during the distribution process or in projects that we have supplied. The portfolio can't do full justice to all the amazing plants that pass through our hands but we trust this section is informative and perhaps inspirational for designs or projects you are currently working on.

## INSTANT HEDGING BLOCKS

Instant Hedging Blocks are field grown rootballed plants that have been carefully clipped into square sided columns and can be up to 100cm wide and 400cm tall or more depending on your specification. Planted continuously they form a hedge that looks as though it may have been growing there for 30 years! These are truly the best option should you want an 'instant hedge'. Of course, these superb plants also make stunning features in their own right planted as single specimens, groups or lining a drive. The following pages show them in our yard at Kingsdown and in situ as well.