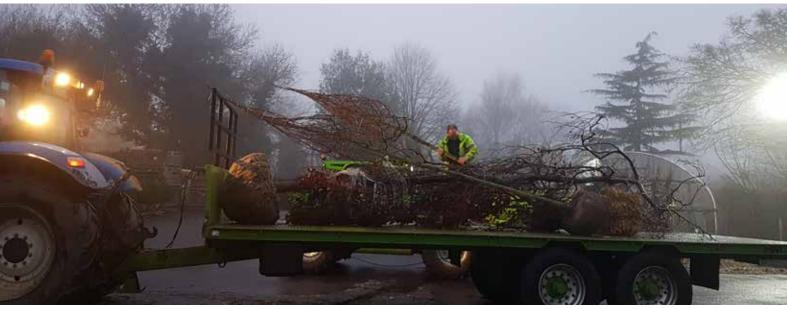

#### **PORTFOLIO**

We think providing plants for instant gardens is a fascinating business. From one day to the next it is quite impossible to predict what we'll be asked to supply. Of course, there's always the rootballed hedging and standard trees etc. but plants can vary so enormously – from monstrous avenue trees, ornate topiary, through to much smaller specimens and each needing care and handling in different ways.

The next few pages are an attempt to show some of the specimens during the distribution process or in projects that we have supplied. The portfolio can't do full justice to all the amazing plants that pass through our hands but we trust this section is informative and perhaps inspirational for designs or projects you are currently working on.

## INSTANT HEDGING BLOCKS

Instant Hedging Blocks are field grown rootballed plants that have been carefully clipped into square sided columns and can be up to 100cm wide and 400cm tall or more depending on your specification. Planted continuously they form a hedge that looks as though it may have been growing there for 30 years! These are truly the best option should you want an 'instant hedge'. Of course, these superb plants also make stunning features in their own right planted as single specimens, groups or lining a drive. The following pages show them in our yard at Kingsdown and in situ as well.