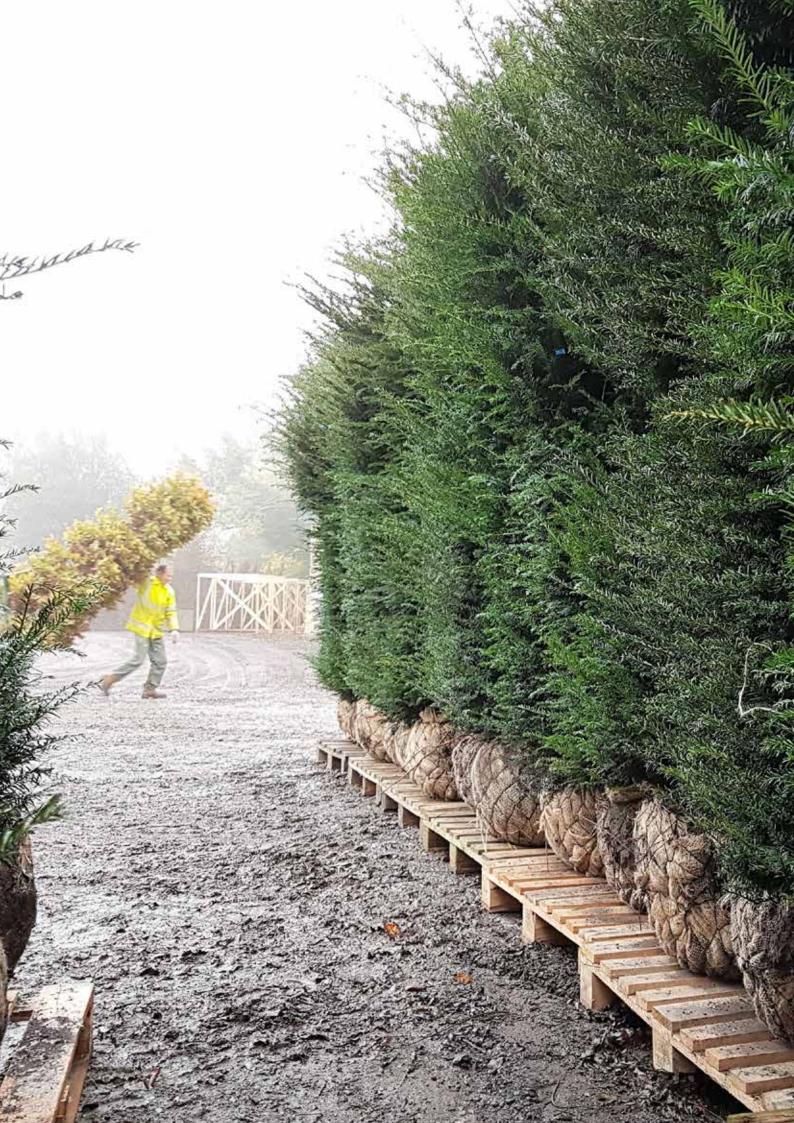

## INSTANT HEDGING BLOCKS

Instant Hedging Blocks are field grown rootballed plants that have been carefully clipped into square sided columns and can be up to 100cm wide and 400cm tall or more depending on your specification. Planted continuously they form a hedge that looks as though it may have been growing there for 30 years! These are truly the best option should you want an 'instant hedge'. Of course, these superb plants also make stunning features in their own right planted as single specimens, groups or lining a drive. The following pages show them in our yard at Kingsdown and in situ as well.

#### ROOTBALLED HEDGING

Rootballed Hedging plants are grown in the field and are in effect 'crops' that are harvested to order. And like other crops there is a window of opportunity for harvest and planting. After being carefully tended, clipped and fertilized throughout the summer, lifting normally begins in late October and continues through to April. Conifer types, however are often available earlier (September) and are usually still being lifted in May depending on how cool the weather stays. The longer it stays cool the longer the season lasts.

Rootballed hedging will have developed more slowly than container-grown options resulting in stronger, fuller plants ideal for mature looking hedges or single specimens.

Taxus baccata is our best-selling item from this range, thousands gracing the gardens of stately homes up and down the country as well as high end business parks and commercial properties.

Rootballs are normally presented in two different formats. With smaller sized plants the rootballs are simply wrapped in hessian. We supply larger plants with their rootballs wrapped in hessian, which are then encased in wire mesh and tensioned up to form a firm rootball that is more resilient to knocks and movement. This also makes the plants much easier to handle as hooks can be used to move them or lift them into place. While wire rootballs are so practical, they do of course cost more to produce and if you are comparing quotes that show a significant difference in price for what appears to be the same sized plants, it is well worth checking with your supplier what rootballed type they are quoting for. Hessian and wire should never be taken off the rootballs before planting as you will risk damaging the roots. The wire is not galvanized and will rust away quite soon leaving the roots free to grow as they please.