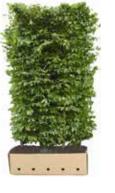

# INSTANT HEDGING TROUGHS

These perfectly finished hedging units are proving extremely useful and are in more demand than ever before. The plants are always very strong and healthy with an excellent root system which is undercut regularly ensuring virtually zero loss if planted, maintained and irrigated properly. These units are all 100cm long by 40cm wide and come in a selection of heights.

### Installation & Dimensions

The units are very easy to install and come in biodegradable cardboard containers. There is no need to take the plants out of the containers, simply drop them straight into the trench and back-fill as normal. If you are planting in spring or summer it would be advisable to run a simple irrigation system along the hedge line. Every order comes with free irrigation pipe.

- The working length per unit is 100cm remember when ordering.
- Dig trench to a minimum of 35cm wide and 35cm deep.
- Ensure the top of the biodegradable cardboard box is just below the soil level.

Carpinus betulus Available heights: 80 | 120 | 200cm