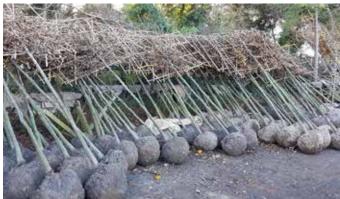

#### ROOTBALLED HEDGING

Rootballed Hedging plants are grown in the field and are in effect 'crops' that are harvested to order. And like other crops there is a window of opportunity for harvest and planting. After being carefully tended, clipped and fertilized throughout the summer, lifting normally begins in late October and continues through to April. Conifer types, however are often available earlier (September) and are usually still being lifted in May depending on how cool the weather stays. The longer it stays cool the longer the season lasts.

Rootballed hedging will have developed more slowly than container-grown options resulting in stronger, fuller plants ideal for mature looking hedges or single specimens.

Taxus baccata is our best-selling item from this range, thousands gracing the gardens of stately homes up and down the country as well as high end business parks and commercial properties.

Rootballs are normally presented in two different formats. With smaller sized plants the rootballs are simply wrapped in hessian. We supply larger plants with their rootballs wrapped in hessian, which are then encased in wire mesh and tensioned up to form a firm rootball that is more resilient to knocks and movement. This also makes the plants much easier to handle as hooks can be used to move them or lift them into place. While wire rootballs are so practical, they do of course cost more to produce and if you are comparing quotes that show a significant difference in price for what appears to be the same sized plants, it is well worth checking with your supplier what rootballed type they are quoting for. Hessian and wire should never be taken off the rootballs before planting as you will risk damaging the roots. The wire is not galvanized and will rust away quite soon leaving the roots free to grow as they please.