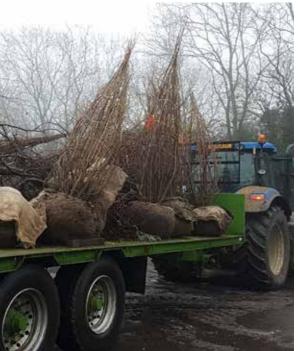

#### ROOTBALLED HEDGING

Rootballed Hedging plants are grown in the field and are in effect 'crops' that are harvested to order. And like other crops there is a window of opportunity for harvest and planting. After being carefully tended, clipped and fertilized throughout the summer, lifting normally begins in late October and continues through to April. Conifer types, however are often available earlier (September) and are usually still being lifted in May depending on how cool the weather stays. The longer it stays cool the longer the season lasts.

Rootballed hedging will have developed more slowly than container-grown options resulting in stronger, fuller plants ideal for mature looking hedges or single specimens.

Taxus baccata is our best-selling item from this range, thousands gracing the gardens of stately homes up and down the country as well as high end business parks and commercial properties.

Rootballs are normally presented in two different formats. With smaller sized plants the rootballs are simply wrapped in hessian. We supply larger plants with their rootballs wrapped in hessian, which are then encased in wire mesh and tensioned up to form a firm rootball that is more resilient to knocks and movement. This also makes the plants much easier to handle as hooks can be used to move them or lift them into place. While wire rootballs are so practical, they do of course cost more to produce and if you are comparing quotes that show a significant difference in price for what appears to be the same sized plants, it is well worth checking with your supplier what rootballed type they are quoting for. Hessian and wire should never be taken off the rootballs before planting as you will risk damaging the roots. The wire is not galvanized and will rust away quite soon leaving the roots free to grow as they please.