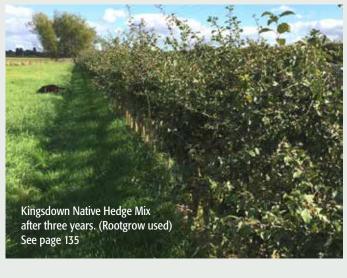

Our expert staff offer friendly, specialist assistance on planting and maintenance and can also provide information on the latest Government subsidies currently available. Native Country Hedge Mix (see p58) is this sectors' most common choice from the Kingsdown range. This mix is sold by the metre and makes for a cost-effective and very attractive boundary hedge, providing food for a wide range of wildlife and over time becomes a dense, stock-proof barrier.