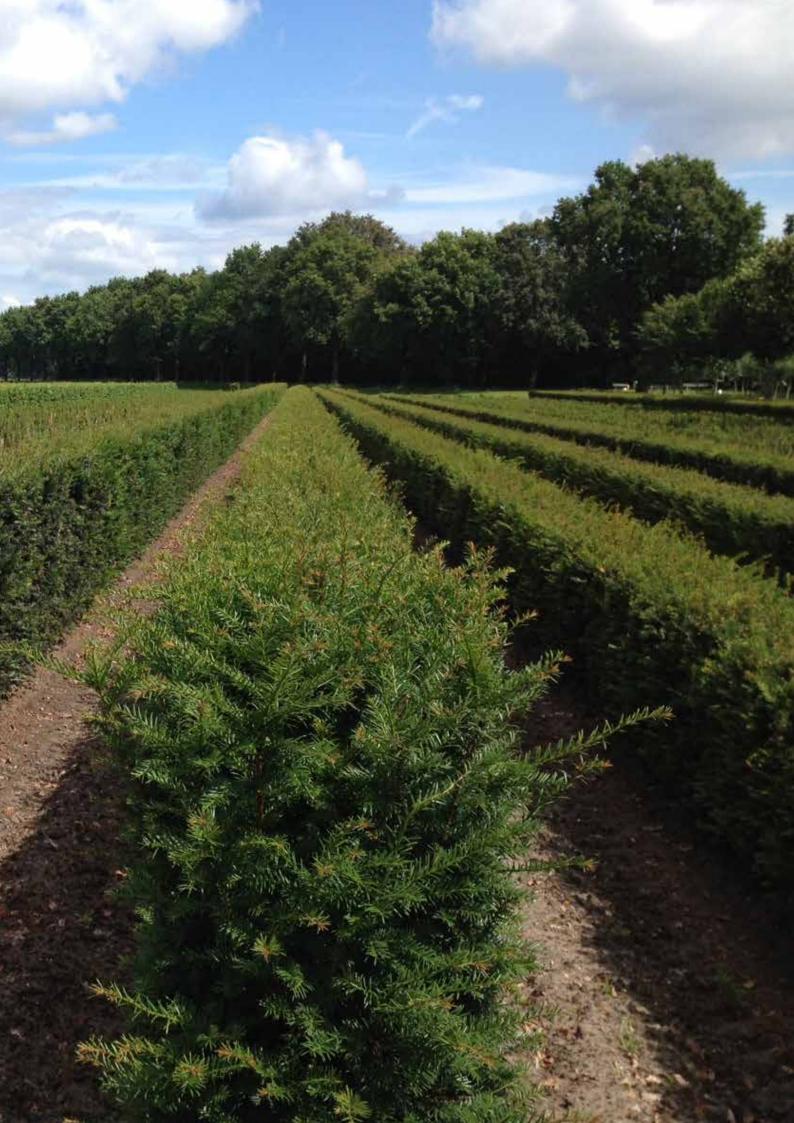

#### ROOTBALLED HEDGING

Rootballed Hedging plants are grown in the field and are in effect 'crops' that are harvested to order. And like other crops there is a window of opportunity for harvest and planting. After being carefully tended, clipped and fertilized throughout the summer, lifting normally begins in late October and continues through to April. Conifer types, however are often available earlier (September) and are usually still being lifted in May depending on how cool the weather stays. The longer it stays cool the longer the season lasts.

Rootballed hedging will have developed more slowly than container-grown options resulting in stronger, fuller plants ideal for mature looking hedges or single specimens.

Taxus baccata is our best-selling item from this range, thousands gracing the gardens of stately homes up and down the country as well as high end business parks and commercial properties.