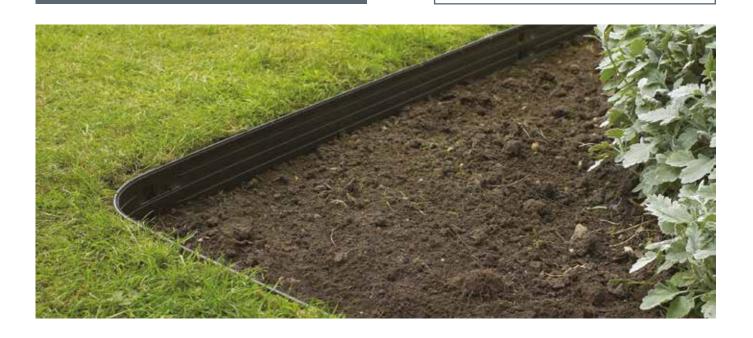

ravel, Bark, Lawn, Pebbles, Slate

#### **Installation**

Each length is 2.4 Mtrs long and we recommend 5cm (2") of overlap for each joint which should be considered in your length required calculation.

- Dig a small trench around 5cm wide and 10cm deep in the exact position you require your new edge.
- 2 Now form the Rite-Edge to the shape and design you require, including the 5cm overlap joints. This can now be placed into the trench you formed for the edge.
- 3 Check the exact height for the top of the Rite-Edge which should be just above true ground level but beneath the required cut grass level.
- 4 If you are now happy with the shape and height, add the fixing stakes and drive fully home.
- A simple back filling on the sides of your Rite-Edge completes your Rite-Edge installation.



# RITE-EDGE



### Hoses & Accessories

**Brass Splitting Valves** Screws onto standard outside tap, each outlet can then be controlled independently.



2 Way click connector 3/4" Price Each £00.00



2 Way threaded connector 3/4"
Price Each £000.00



3 Way threaded connector 3/4"
Price Each £00.00



#### **Hose Fittings - Click Connectors**

The Brass Click Connectors - these tough brass connectors are compatible with most of the domestic plastic type, but will withstand barsh treatment



Hose to hose connector
1/2 inch
Quantity Price Each
1 - 9 £0.00
10 or more £0.00

**3/4 inch** 1 - 9 £0.00 10 or more £0.00



| Hose coupling |            |  |
|---------------|------------|--|
| Quantity      | Price Each |  |
| 1-9           | £0.00      |  |
| 10 or more    | £0.00      |  |
|