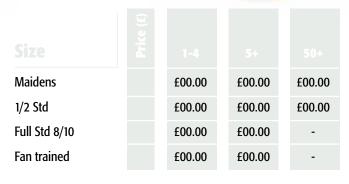

**Rabbit Protection:** Spiral Rabbit Guards with canes to support them should be used if rabbits are present on the farm. The guard will also help protect the plant from spray drift when maintaining the hedge line.