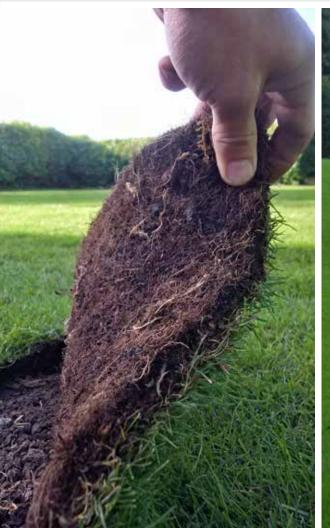

Rootballed hedging will have developed more slowly than container-grown options resulting in stronger, fuller plants ideal for mature looking hedges or single specimens.

Taxus baccata is our best-selling item from this range, thousands gracing the gardens of stately homes up and down the country as well as high end business parks and commercial properties.

Rootballs are normally presented in two different formats. With smaller sized plants the rootballs are simply wrapped in hessian. We supply larger plants with their rootballs wrapped in hessian, which are then encased in wire mesh and tensioned up to form a firm rootball that is more resilient to knocks and movement. This also makes the plants much easier to handle as hooks can be used to move them or lift them into place. While wire rootballs are so practical, they do of course cost more to produce and if you are comparing quotes that show a significant difference in price for what appears to be the same sized plants, it is well worth checking with your supplier what rootballed type they are quoting for. Hessian and wire should never be taken off the rootballs before planting as you will risk damaging the roots. The wire is not galvanized and will rust away quite soon leaving the roots free to grow as they please.