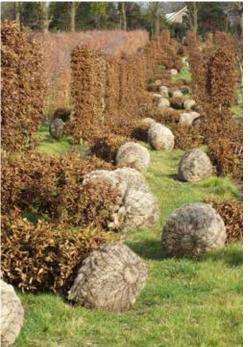

## INSTANT HEDGING BLOCKS

Instant Hedging Blocks are field grown rootballed plants that have been carefully clipped into square sided columns and can be up to 100cm wide and 400cm tall or more depending on your specification. Planted continuously they form a hedge that looks as though it may have been growing there for 30 years! These are truly the best option should you want an 'instant hedge'. Of course, these superb plants also make stunning features in their own right planted as single specimens, groups or lining a drive. The following pages show them in our yard at Kingsdown and in situ as well.

Instant Hedging Blocks are available from late October through to April.