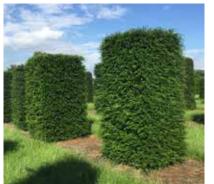

## INSTANT HEDGING BLOCKS

Instant Hedging Blocks are field grown rootballed plants that have been carefully clipped into square sided columns and can be up to 100cm wide and 400cm tall or more depending on your specification. Planted continuously they form a hedge that looks as though it may have been growing there for 30 years! These are truly the best option should you want an 'instant hedge'. Of course, these superb plants also make stunning features in their own right planted as single specimens, groups or lining a drive. The following pages show them in our yard at Kingsdown and in situ as well.

Instant Hedging Blocks are available from late October through to April.