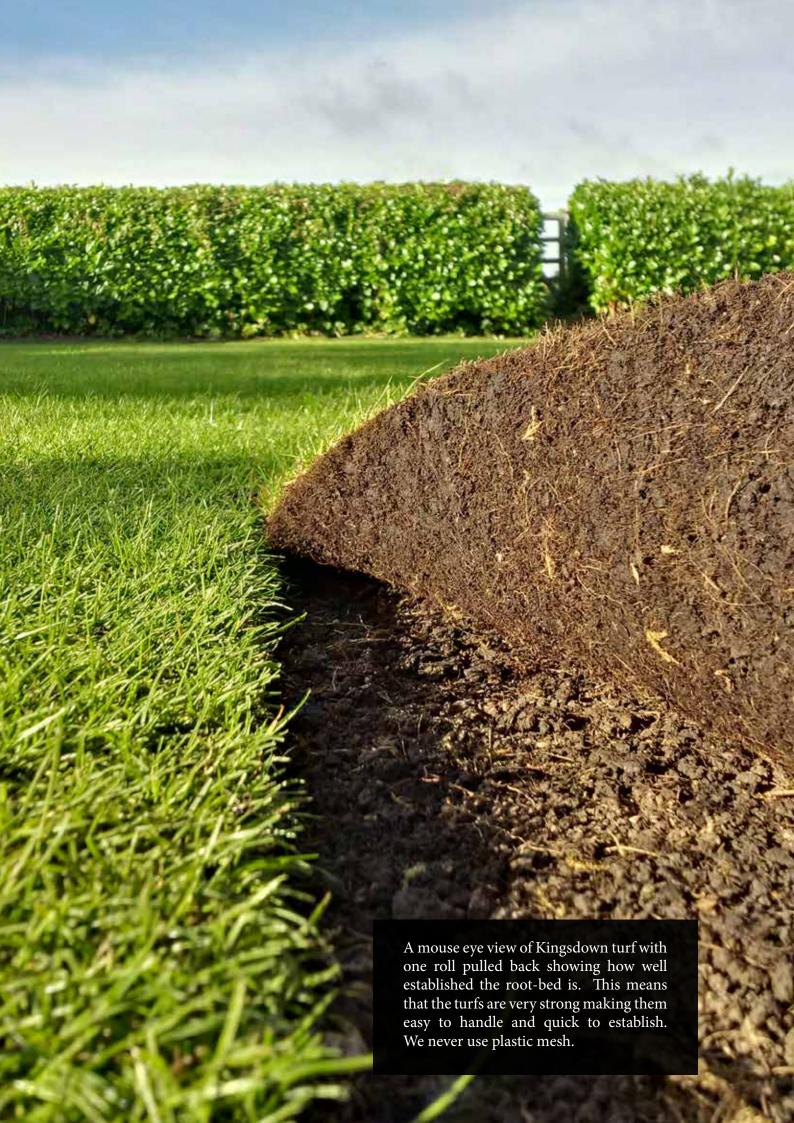

#### ROOTBALLED HEDGING

Rootballed Hedging plants are grown in the field and are in effect 'crops' that are harvested to order. And like other crops there is a window of opportunity for harvest and planting. After being carefully tended, clipped and fertilized throughout the summer, lifting normally begins in late October and continues through to April. Conifer types, however are often available earlier (September) and are usually still being lifted in May depending on how cool the weather stays. The longer it stays cool the longer the season lasts.

Rootballed hedging will have developed more slowly than container-grown options resulting in stronger, fuller plants ideal for mature looking hedges or single specimens.

Taxus baccata is our best-selling item from this range, thousands gracing the gardens of stately homes up and down the country as well as high end business parks and commercial properties.

Rootballs are normally presented in two different formats. With smaller sized plants the rootballs are simply wrapped in hessian. We supply larger plants with their rootballs wrapped in hessian, which are then encased in wire mesh and tensioned up to form a firm rootball that is more resilient to knocks and movement. This also makes the plants much easier to handle as hooks can be used to move them or lift them into place. While wire rootballs are so practical, they do of course cost more to produce and if you are comparing quotes that show a significant difference in price for what appears to be the same sized plants, it is well worth checking with your supplier what rootballed type they are quoting for. Hessian and wire should never be taken off the rootballs before planting as you will risk damaging the roots. The wire is not galvanized and will rust away quite soon leaving the roots free to grow as they please.