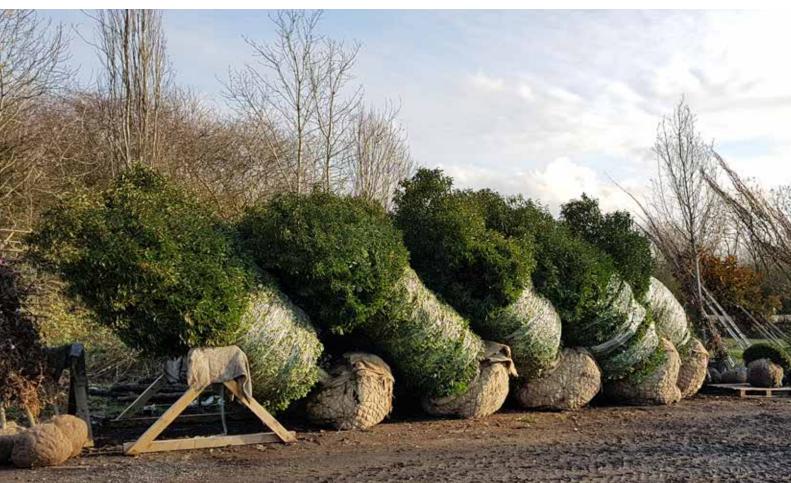

## INSTANT HEDGING BLOCKS

Instant Hedging Blocks are field grown rootballed plants that have been carefully clipped into square sided columns and can be up to 100cm wide and 400cm tall or more depending on your specification. Planted continuously they form a hedge that looks as though it may have been growing there for 30 years! These are truly the best option should you want an 'instant hedge'. Of course, these superb plants also make stunning features in their own right planted as single specimens, groups or lining a drive. The following pages show them in our yard at Kingsdown and in situ as well.

Instant Hedging Blocks are available from late October through to April.