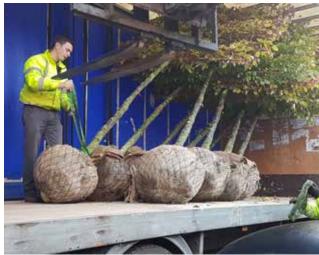

#### ROOTBALLED HEDGING

Rootballed Hedging plants are grown in the field and are in effect 'crops' that are harvested to order. And like other crops there is a window of opportunity for harvest and planting. After being carefully tended, clipped and fertilized throughout the summer, lifting normally begins in late October and continues through to April. Conifer types, however are often available earlier (September) and are usually still being lifted in May depending on how cool the weather stays. The longer it stays cool the longer the season lasts.

Rootballs are normally presented in two different formats. With smaller sized plants the rootballs are simply wrapped in hessian. We supply larger plants with their rootballs wrapped in hessian, which are then encased in wire mesh and tensioned up to form a firm rootball that is more resilient to knocks and movement. This also makes the plants much easier to handle as hooks can be used to move them or lift them into place. While wire rootballs are so practical, they do of course cost more to produce and if you are comparing quotes that show a significant difference in price for what appears to be the same sized plants, it is well worth checking with your supplier what rootballed type they are quoting for. Hessian and wire should never be taken off the rootballs before planting as you will risk damaging the roots. The wire is not galvanized and will rust away quite soon leaving the roots free to grow as they please.