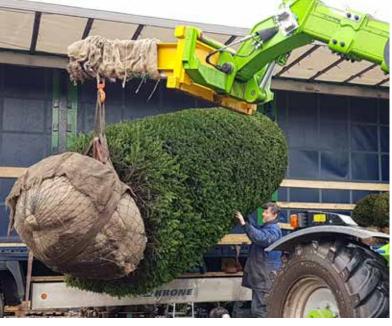

## INSTANT HEDGING BLOCKS

Instant Hedging Blocks are field grown rootballed plants that have been carefully clipped into square sided columns and can be up to 100cm wide and 400cm tall or more depending on your specification. Planted continuously they form a hedge that looks as though it may have been growing there for 30 years! These are truly the best option should you want an 'instant hedge'. Of course, these superb plants also make stunning features in their own right planted as single specimens, groups or lining a drive. The following pages show them in our yard at Kingsdown and in situ as well.

Rootballs are normally presented in two different formats. With smaller sized plants the rootballs are simply wrapped in hessian. We supply larger plants with their rootballs wrapped in hessian, which are then encased in wire mesh and tensioned up to form a firm rootball that is more resilient to knocks and movement. This also makes the plants much easier to handle as hooks can be used to move them or lift them into place. While wire rootballs are so practical, they do of course cost more to produce and if you are comparing quotes that show a significant difference in price for what appears to be the same sized plants, it is well worth checking with your supplier what rootballed type they are quoting for. Hessian and wire should never be taken off the rootballs before planting as you will risk damaging the roots. The wire is not galvanized and will rust away quite soon leaving the roots free to grow as they please.