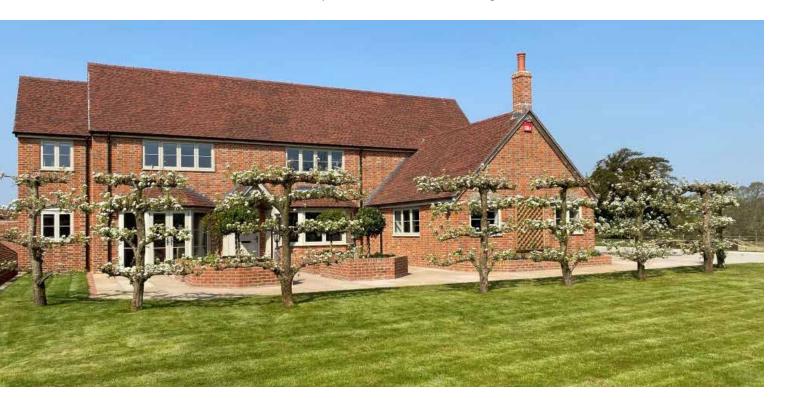

to 70cm or more.















# Old Espaliers

Planted up against a wall these superb espaliers give the impression that they were placed there in generations past. The years of skilled pruning clearly shows and their presence will add something to a property in a way that nothing else can.

Customer comment: 'Kingsdown were so easy to deal with – quick to respond, attentive and their prices really competitive... the Espaliered Pears arrived in perfect condition despite their stately years and instantly looked at home leaning against the old barn, as though it had always been so.'

#### **Approximate Dimensions:**

*Height* – up to 250cm *Width* – up to 250cm

**Trees available:** Pear Conference 50/60cm girth, Pear Doyenne du Comice 70/80cm girth, Pear Doyenne du Comice 80cm + girth.







# Old Espaliers











## Mature Fruit Trees

Our mature rootballed fruit trees are available in a good selection of varieties and are ideal for making functional instant orchards that will last for generations to come. The trees, both full standard and half standard are 6 to 8 years old and are already fruiting well. Supply is from early/mid November through to the end of March.

#### Full Standard

Available in the following girth sizes: 20/25cm and 25/30cm (some smaller girths also available)

Trunk Height: 220cm

#### **Apples:**

'Alkmene'

'Bramley's Seedling'

'Brettacher Gewürzapfel'

'Cox Orange Pippin'

'Elstar'

'Golden Delicious'

'Golden Pearmain'

'Gravensteiner'

'Ingrid Marie'

'Iacob's Fisher'

'James Grieve'

'Jonagold'

'Rode Boskoop'

#### **Cherries:**

'Big.