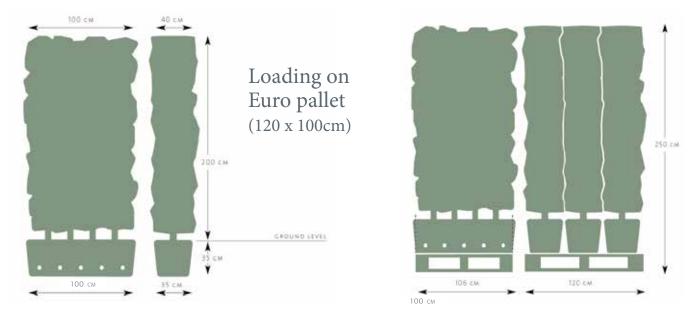

## INSTANT HEDGING BLOCKS

Instant Hedging Blocks are field grown rootballed plants that have been carefully clipped into square sided columns and can be up to 100cm wide and 400cm tall or more depending on your specification. Planted continuously they form a hedge that looks as though it may have been growing there for 30 years! These are truly the best option should you want an 'instant hedge'. Of course, these superb plants also make stunning features in their own right planted as single specimens, groups or lining a drive. The following pages show them in our yard at Kingsdown and in situ as well.

- The working length per unit is 100cm remember when ordering.
- Dig trench to a minimum of 35cm wide and 35cm deep.
- Ensure the top of the biodegradable cardboard box is just below the soil level.

Carpinus betulus Available heights: 80 | 120 | 200cm