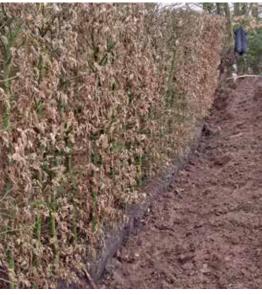

#### ROOTBALLED HEDGING

Rootballed Hedging plants are grown in the field and are in effect 'crops' that are harvested to order. And like other crops there is a window of opportunity for harvest and planting. After being carefully tended, clipped and fertilized throughout the summer, lifting normally begins in late October and continues through to April. Conifer types, however are often available earlier (September) and are usually still being lifted in May depending on how cool the weather stays. The longer it stays cool the longer the season lasts.

Rootballed hedging will have developed more slowly than container-grown options resulting in stronger, fuller plants ideal for mature looking hedges or single specimens.

Taxus baccata is our best-selling item from this range, thousands gracing the gardens of stately homes up and down the country as well as high end business parks and commercial properties.