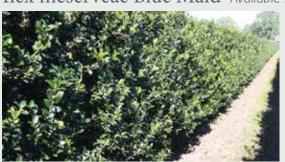

Elaeagnus ebbingei Available heights: 160/180cm

Fagus sylvatica Available heights: 80 | 120 | 150 | 200cm

Fagus sylvatica Atropunicea Available heights: 200cm

Ilex meserveae Blue Maid Available heights: 120 | 180cm

#### ROOTBALLED HEDGING

Rootballed Hedging plants are grown in the field and are in effect 'crops' that are harvested to order. And like other crops there is a window of opportunity for harvest and planting. After being carefully tended, clipped and fertilized throughout the summer, lifting normally begins in late October and continues through to April. Conifer types, however are often available earlier (September) and are usually still being lifted in May depending on how cool the weather stays. The longer it stays cool the longer the season lasts.

Rootballed hedging will have developed more slowly than container-grown options resulting in stronger, fuller plants ideal for mature looking hedges or single specimens.

Taxus baccata is our best-selling item from this range, thousands gracing the gardens of stately homes up and down the country as well as high end business parks and commercial properties.