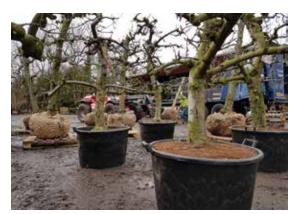

d today we find ourselves delivering them all over the UK from the far reaches of Scotland to the far end of Cornwall.

# Old Apple Trees

These Apple Trees are like good old friends, stable, reliable but a bit quirky with bags of character and a fruity sense of humour! They'll add a certain aura of bygone days to a garden and will bring with them their own evidence of years of skilled husbandry.

Note: It is worth bearing in mind that our Old Fruit trees are primarily used to create an 'old orchard' effect rather than functional picking orchards with a large range of varieties.

#### **Approximate Dimensions:**

Trunk 60/70cm tall Total Height 220/250cm Span 200cm

Trees available: Apple Elstar 20/30cm girth, Apple Rode Boskoop 25-35cm girth,

Apple Rode Boskoop 40-45cm girth.

















# Old Cherry Trees

The wild cherry (Prunus avium) has an indigenous range extending through most of Europe, western Asia and areas of north Africa. Almost certainly the fruit of this tree was consumed and therefore the culinary use of Cherries must reach far back into the mists of antiquity. The roman conqueror, Lucius Licinius Lucullus is recorded to have brought cultivated cherries back to Rome from Turkey in 72 BC and trees were later introduced to England by the order of Henry VIII who tasted (and obviously enjoyed) them in Flanders. As the images show, our Old Cherries are substantial trees and will make a pretty and useful addition to your design.

#### **Approximate Dimensions:**

Trunk 70/90cm tall Total Height 225cm +

**Trees – subject to availability:** Cherry Bigarreau B