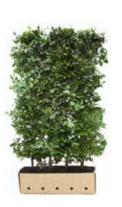

# INSTANT HEDGING TROUGHS

These perfectly finished hedging units are proving extremely useful and are in more demand than ever before. The plants are always very strong and healthy with an excellent root system which is undercut regularly ensuring virtually zero loss if planted, maintained and irrigated properly. These units are all 100cm long by 40cm wide and come in a selection of heights.

### Installation & Dimensions

The units are very easy to install and come in biodegradable cardboard containers. There is no need to take the plants out of the containers, simply drop them straight into the trench and back-fill as normal. If you are planting in spring or summer it would be advisable to run a simple irrigation system along the hedge line. Every order comes with free irrigation pipe.

- The working length per unit is 100cm remember when ordering.
- Dig trench to a minimum of 35cm wide and 35cm deep.
- Ensure the top of the biodegradable cardboard box is just below the soil level.

Carpinus betulus Available heights: 80 | 120 | 200cm