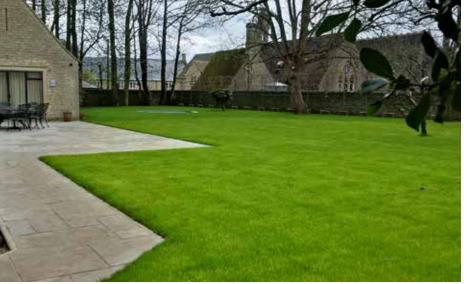

## INSTANT HEDGING BLOCKS

Instant Hedging Blocks are field grown rootballed plants that have been carefully clipped into square sided columns and can be up to 100cm wide and 400cm tall or more depending on your specification. Planted continuously they form a hedge that looks as though it may have been growing there for 30 years! These are truly the best option should you want an 'instant hedge'. Of course, these superb plants also make stunning features in their own right planted as single specimens, groups or lining a drive. The following pages show them in our yard at Kingsdown and in situ as well.