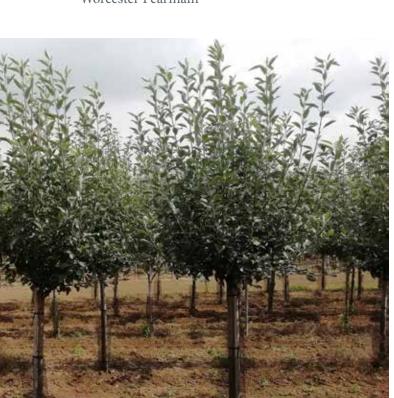

#### ROOTBALLED HEDGING

Rootballed Hedging plants are grown in the field and are in effect 'crops' that are harvested to order. And like other crops there is a window of opportunity for harvest and planting. After being carefully tended, clipped and fertilized throughout the summer, lifting normally begins in late October and continues through to April. Conifer types, however are often available earlier (September) and are usually still being lifted in May depending on how cool the weather stays. The longer it stays cool the longer the season lasts.

Rootballed hedging will have developed more slowly than container-grown options resulting in stronger, fuller plants ideal for mature looking hedges or single specimens.

Taxus baccata is our best-selling item from this range, thousands gracing the gardens of stately homes up and down the country as well as high end business parks and commercial properties.