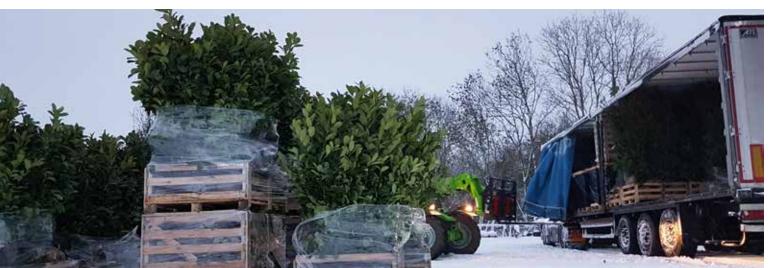

## INSTANT HEDGING BLOCKS

Instant Hedging Blocks are field grown rootballed plants that have been carefully clipped into square sided columns and can be up to 100cm wide and 400cm tall or more depending on your specification. Planted continuously they form a hedge that looks as though it may have been growing there for 30 years! These are truly the best option should you want an 'instant hedge'. Of course, these superb plants also make stunning features in their own right planted as single specimens, groups or lining a drive. The following pages show them in our yard at Kingsdown and in situ as well.

Instant Hedging Blocks are available from late October through to April.