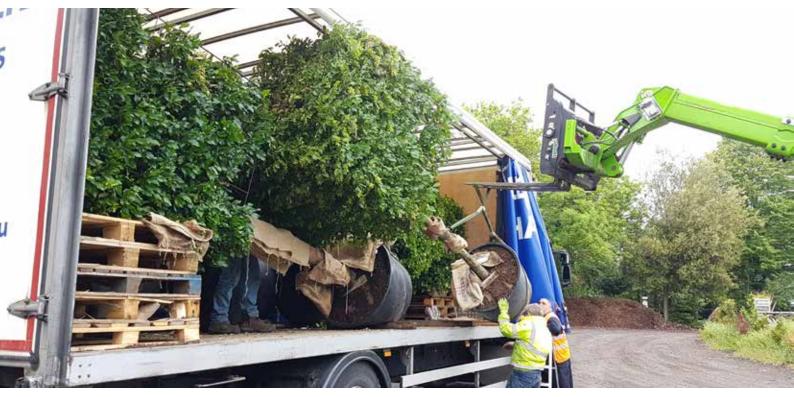

- 1) Your Initial request. This could take the form of a full planting schedule of varieties, quantity and specification or, (as is often the case with property developers and landscape architects) send us the drawing and we'll quote from the bill of quantities. These details may be submitted via our website or by email sales@kingsdown-uk.com. Of course you are also very welcome to call us or to visit and discuss requirements at our offices.
- 2) Kingsdown Quotation. We have a team of six who are constantly sourcing, quoting and working with our customers to fulfil their requirements within budget. Once we have received your planting list we will formulate our quotation. If the items are not in stock at our nursery we will begin dialogue with our growers and source quality plants to the correct specifications. If required we will offer alternative size options and should substitutes be necessary these will be clearly shown on the quotation.
- 3) Order. Once our quotation has been accepted and the order confirmed we send an order acknowledgement to be approved and will immediately reserve the stock required. At this stage we then discuss your delivery or collection requirements and book in the earliest convenient date. For payment see page 166.
- 4) Delivery. Delivery is nationwide and normally available within a week to ten days from the date of order. Charges are at cost or free at our discretion on large orders and unless asked otherwise we'll send an unpriced delivery note with every delivery. We work closely with a local haulier and the delivery fleet consists of 13 articulated trucks, 26 rigid trucks and of these 15 are available with moffat forklifts which can be a huge help on site when we are offloading mature plants or large quantities of pallets. Along with these we have vans and 7.5ton trucks also available.