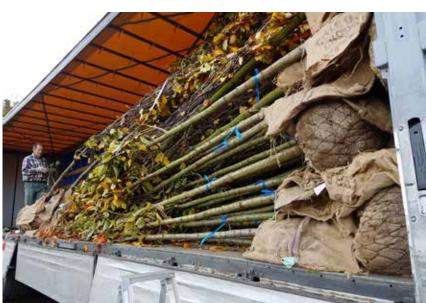

#### ROOTBALLED HEDGING

Rootballed Hedging plants are grown in the field and are in effect 'crops' that are harvested to order. And like other crops there is a window of opportunity for harvest and planting. After being carefully tended, clipped and fertilized throughout the summer, lifting normally begins in late October and continues through to April. Conifer types, however are often available earlier (September) and are usually still being lifted in May depending on how cool the weather stays. The longer it stays cool the longer the season lasts.

Rootballed hedging will have developed more slowly than container-grown options resulting in stronger, fuller plants ideal for mature looking hedges or single specimens.

Taxus baccata is our best-selling item from this range, thousands gracing the gardens of stately homes up and down the country as well as high end business parks and commercial properties.

Rootballs are normally presented in two different formats. With smaller sized plants the rootballs are simply wrapped in hessian. We supply larger plants with their rootballs wrapped in hessian, which are then encased in wire mesh and tensioned up to form a firm rootball that is more resilient to knocks and movement. This also makes the plants much easier to handle as hooks can be used to move them or lift them into place. While wire rootballs are so practical, they do of course cost more to produce and if you are comparing quotes that show a significant difference in price for what appears to be the same sized plants, it is well worth checking with your supplier what rootballed type they are quoting for. Hessian and wire should never be taken off the rootballs before planting as you will risk damaging the roots. The wire is not galvanized and will rust away quite soon leaving the roots free to grow as they please.