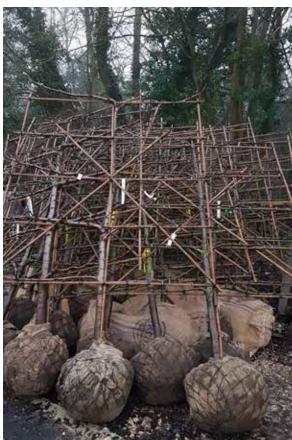

#### ROOTBALLED HEDGING

Rootballed Hedging plants are grown in the field and are in effect 'crops' that are harvested to order. And like other crops there is a window of opportunity for harvest and planting. After being carefully tended, clipped and fertilized throughout the summer, lifting normally begins in late October and continues through to April. Conifer types, however are often available earlier (September) and are usually still being lifted in May depending on how cool the weather stays. The longer it stays cool the longer the season lasts.

Rootballed hedging will have developed more slowly than container-grown options resulting in stronger, fuller plants ideal for mature looking hedges or single specimens.

Taxus baccata is our best-selling item from this range, thousands gracing the gardens of stately homes up and down the country as well as high end business parks and commercial properties.

Rootballs are normally presented in two different formats. With smaller sized plants the rootballs are simply wrapped in hessian. We supply larger plants with their rootballs wrapped in hessian, which are then encased in wire mesh and tensioned up to form a firm rootball that is more resilient to knocks and movement. This also makes the plants much easier to handle as hooks can be used to move them or lift them into place. While wire rootballs are so practical, they do of course cost more to produce and if you are comparing quotes that show a significant difference in price for what appears to be the same sized plants, it is well worth checking with your supplier what rootballed type they are quoting for. Hessian and wire should never be taken off the rootballs before planting as you will risk damaging the roots. The wire is not galvanized and will rust away quite soon leaving the roots free to grow as they please.