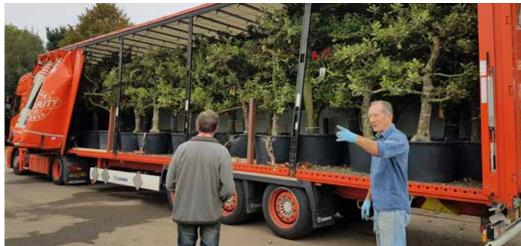

- 1) Your Initial request. This could take the form of a full planting schedule of varieties, quantity and specification or, (as is often the case with property developers and landscape architects) send us the drawing and we'll quote from the bill of quantities. These details may be submitted via our website or by email sales@kingsdown-uk.com. Of course you are also very welcome to call us or to visit and discuss requirements at our offices.
- 2) Kingsdown Quotation. We have a team of six who are constantly sourcing, quoting and working with our customers to fulfil their requirements within budget. Once we have received your planting list we will formulate our quotation. If the items are not in stock at our nursery we will begin dialogue with our growers and source quality plants to the correct specifications. If required we will offer alternative size options and should substitutes be necessary these will be clearly shown on the quotation.
- 3) Order. Once our quotation has been accepted and the order confirmed we send an order acknowledgement to be approved and will immediately reserve the stock required. At this stage we then discuss your delivery or collection requirements and book in the earliest convenient date. For payment see page 166.
- 4) Delivery. Delivery is nationwide and normally available within a week to ten days from the date of order. Charges are at cost or free at our discretion on large orders and unless asked otherwise we'll send an unpriced delivery note with every delivery. We work closely with a local haulier and the delivery fleet consists of 13 articulated trucks, 26 rigid trucks and of these 15 are available with moffat forklifts which can be a huge help on site when we are offloading mature plants or large quantities of pallets. Along with these we have vans and 7.5ton trucks also available.