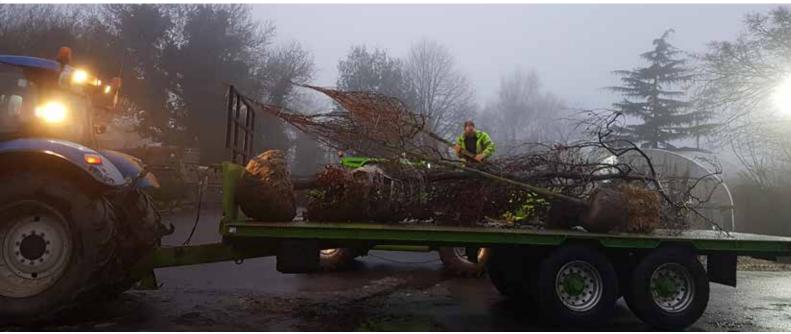

## INSTANT HEDGING BLOCKS

Instant Hedging Blocks are field grown rootballed plants that have been carefully clipped into square sided columns and can be up to 100cm wide and 400cm tall or more depending on your specification. Planted continuously they form a hedge that looks as though it may have been growing there for 30 years! These are truly the best option should you want an 'instant hedge'. Of course, these superb plants also make stunning features in their own right planted as single specimens, groups or lining a drive. The following pages show them in our yard at Kingsdown and in situ as well.

#### ROOTBALLED HEDGING

Rootballed Hedging plants are grown in the field and are in effect 'crops' that are harvested to order. And like other crops there is a window of opportunity for harvest and planting. After being carefully tended, clipped and fertilized throughout the summer, lifting normally begins in late October and continues through to April. Conifer types, however are often available earlier (September) and are usually still being lifted in May depending on how cool the weather stays. The longer it stays cool the longer the season lasts.

Rootballed hedging will have developed more slowly than container-grown options resulting in stronger, fuller plants ideal for mature looking hedges or single specimens.

Taxus baccata is our best-selling item from this range, thousands gracing the gardens of stately homes up and down the country as well as high end business parks and commercial properties.

Rootballs are normally presented in two different formats. With smaller sized plants the rootballs are simply wrapped in hessian. We supply larger plants with their rootballs wrapped in hessian, which are then encased in wire mesh and tensioned up to form a firm rootball that is more resilient to knocks and movement. This also makes the plants much easier to handle as hooks can be used to move them or lift them into place. While wire rootballs are so practical, they do of course cost more to produce and if you are comparing quotes that show a significant difference in price for what appears to be the same sized plants, it is well worth checking with your supplier what rootballed type they are quoting for. Hessian and wire should never be taken off the rootballs before planting as you will risk damaging the roots. The wire is not galvanized and will rust away quite soon leaving the roots free to grow as they please.