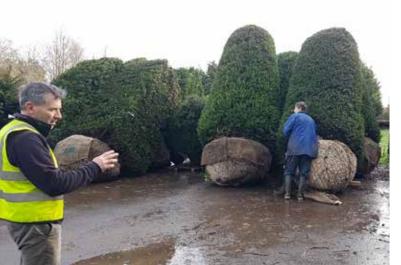

## INSTANT HEDGING BLOCKS

Instant Hedging Blocks are field grown rootballed plants that have been carefully clipped into square sided columns and can be up to 100cm wide and 400cm tall or more depending on your specification. Planted continuously they form a hedge that looks as though it may have been growing there for 30 years! These are truly the best option should you want an 'instant hedge'. Of course, these superb plants also make stunning features in their own right planted as single specimens, groups or lining a drive. The following pages show them in our yard at Kingsdown and in situ as well.

#### ROOTBALLED HEDGING

Rootballed Hedging plants are grown in the field and are in effect 'crops' that are harvested to order. And like other crops there is a window of opportunity for harvest and planting. After being carefully tended, clipped and fertilized throughout the summer, lifting normally begins in late October and continues through to April. Conifer types, however are often available earlier (September) and are usually still being lifted in May depending on how cool the weather stays. The longer it stays cool the longer the season lasts.