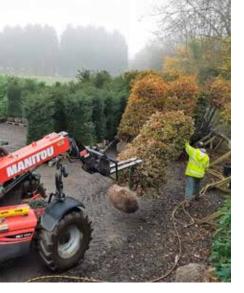

- 1) Your Initial request. This could take the form of a full planting schedule of varieties, quantity and specification or, (as is often the case with property developers and landscape architects) send us the drawing and we'll quote from the bill of quantities. These details may be submitted via our website or by email sales@kingsdown-uk.com. Of course you are also very welcome to call us or to visit and discuss requirements at our offices.
- 2) Kingsdown Quotation. We have a team of six who are constantly sourcing, quoting and working with our customers to fulfil their requirements within budget. Once we have received your planting list we will formulate our quotation. If the items are not in stock at our nursery we will begin dialogue with our growers and source quality plants to the correct specifications. If required we will offer alternative size options and should substitutes be necessary these will be clearly shown on the quotation.
- 3) Order. Once our quotation has been accepted and the order confirmed we send an order acknowledgement to be approved and will immediately reserve the stock required. At this stage we then discuss your delivery or collection requirements and book in the earliest convenient date. For payment see page 166.
- 4) Delivery. Delivery is nationwide and normally available within a week to ten days from the date of order. Charges are at cost or free at our discretion on large orders and unless asked otherwise we'll send an unpriced delivery note with every delivery. We work closely with a local haulier and the delivery fleet consists of 13 articulated trucks, 26 rigid trucks and of these 15 are available with moffat forklifts which can be a huge help on site when we are offloading mature plants or large quantities of pallets. Along with these we have vans and 7.5ton trucks also available.