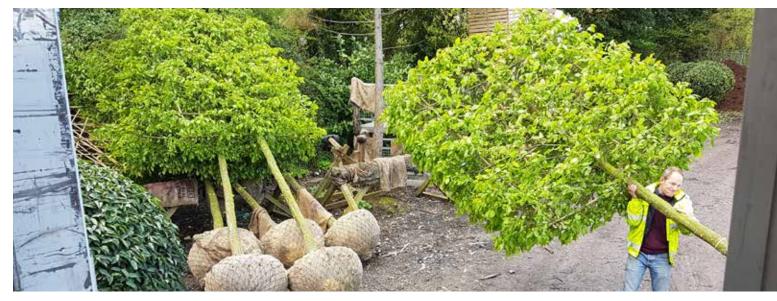

#### ROOTBALLED HEDGING

Rootballed Hedging plants are grown in the field and are in effect 'crops' that are harvested to order. And like other crops there is a window of opportunity for harvest and planting. After being carefully tended, clipped and fertilized throughout the summer, lifting normally begins in late October and continues through to April. Conifer types, however are often available earlier (September) and are usually still being lifted in May depending on how cool the weather stays. The longer it stays cool the longer the season lasts.

Rootballed hedging will have developed more slowly than container-grown options resulting in stronger, fuller plants ideal for mature looking hedges or single specimens.

Taxus baccata is our best-selling item from this range, thousands gracing the gardens of stately homes up and down the country as well as high end business parks and commercial properties.

Rootballs are normally presented in two different formats. With smaller sized plants the rootballs are simply wrapped in hessian. We supply larger plants with their rootballs wrapped in hessian, which are then encased in wire mesh and tensioned up to form a firm rootball that is more resilient to knocks and movement. This also makes the plants much easier to handle as hooks can be used to move them or lift them into place. While wire rootballs are so practical, they do of course cost more to produce and if you are comparing quotes that show a significant difference in price for what appears to be the same sized plants, it is well worth checking with your supplier what rootballed type they are quoting for. Hessian and wire should never be taken off the rootballs before planting as you will risk damaging the roots. The wire is not galvanized and will rust away quite soon leaving the roots free to grow as they please.