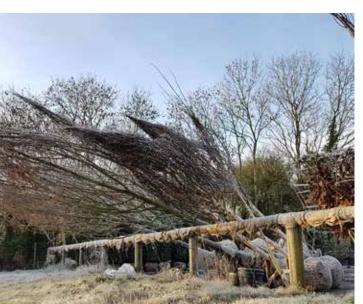

#### ROOTBALLED HEDGING

Rootballed Hedging plants are grown in the field and are in effect 'crops' that are harvested to order. And like other crops there is a window of opportunity for harvest and planting. After being carefully tended, clipped and fertilized throughout the summer, lifting normally begins in late October and continues through to April. Conifer types, however are often available earlier (September) and are usually still being lifted in May depending on how cool the weather stays. The longer it stays cool the longer the season lasts.

Rootballed hedging will have developed more slowly than container-grown options resulting in stronger, fuller plants ideal for mature looking hedges or single specimens.

Taxus baccata is our best-selling item from this range, thousands gracing the gardens of stately homes up and down the country as well as high end business parks and commercial properties.

Rootballs are normally presented in two different formats. With smaller sized plants the rootballs are simply wrapped in hessian. We supply larger plants with their rootballs wrapped in hessian, which are then encased in wire mesh and tensioned up to form a firm rootball that is more resilient to knocks and movement. This also makes the plants much easier to handle as hooks can be used to move them or lift them into place. While wire rootballs are so practical, they do of course cost more to produce and if you are comparing quotes that show a significant difference in price for what appears to be the same sized plants, it is well worth checking with your supplier what rootballed type they are quoting for. Hessian and wire should never be taken off the rootballs before planting as you will risk damaging the roots. The wire is not galvanized and will rust away quite soon leaving the roots free to grow as they please.