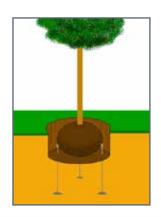

Rootballs are normally presented in two different formats. With smaller sized plants the rootballs are simply wrapped in hessian. We supply larger plants with their rootballs wrapped in hessian, which are then encased in wire mesh and tensioned up to form a firm rootball that is more resilient to knocks and movement. This also makes the plants much easier to handle as hooks can be used to move them or lift them into place. While wire rootballs are so practical, they do of course cost more to produce and if you are comparing quotes that show a significant difference in price for what appears to be the same sized plants, it is well worth checking with your supplier what rootballed type they are quoting for. Hessian and wire should never be taken off the rootballs before planting as you will risk damaging the roots. The wire is not galvanized and will rust away quite soon leaving the roots free to grow as they please.