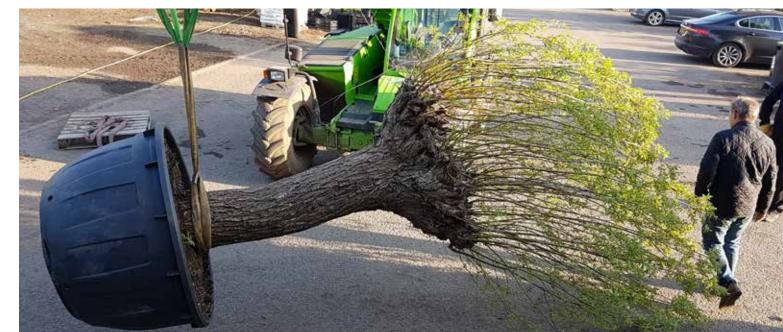

## INSTANT HEDGING BLOCKS

Instant Hedging Blocks are field grown rootballed plants that have been carefully clipped into square sided columns and can be up to 100cm wide and 400cm tall or more depending on your specification. Planted continuously they form a hedge that looks as though it may have been growing there for 30 years! These are truly the best option should you want an 'instant hedge'. Of course, these superb plants also make stunning features in their own right planted as single specimens, groups or lining a drive. The following pages show them in our yard at Kingsdown and in situ as well.

Rootballed hedging will have developed more slowly than container-grown options resulting in stronger, fuller plants ideal for mature looking hedges or single specimens.

Taxus baccata is our best-selling item from this range, thousands gracing the gardens of stately homes up and down the country as well as high end business parks and commercial properties.

Rootballs are normally presented in two different formats. With smaller sized plants the rootballs are simply wrapped in hessian. We supply larger plants with their rootballs wrapped in hessian, which are then encased in wire mesh and tensioned up to form a firm rootball that is more resilient to knocks and movement. This also makes the plants much easier to handle as hooks can be used to move them or lift them into place. While wire rootballs are so practical, they do of course cost more to produce and if you are comparing quotes that show a significant difference in price for what appears to be the same sized plants, it is well worth checking with your supplier what rootballed type they are quoting for. Hessian and wire should never be taken off the rootballs before planting as you will risk damaging the roots. The wire is not galvanized and will rust away quite soon leaving the roots free to grow as they please.