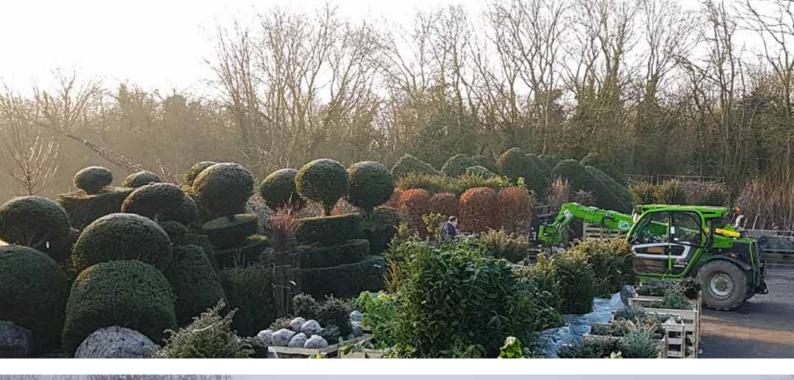

#### **TOPIARY**

Topiary has been used in the gardens of Europe since Roman times. It survived a popularity decline in the 1700s and experienced a dramatic revival in the mid 19th century, from which it has not regressed. In fact, Topiary today is more popular than ever and found in a huge number of British gardens from the smallest spheres to stately works of art that are often decades in the making.

At Kingsdown we have had the pleasure of being involved in supplying topiary for many fascinating projects and in the following pages you will get a glimpse of what is available to stir your imagination.

Along with mature hedging, large unusual topiary and feature plants are really what we are best at. We source these shapes from specialist growers all over Europe and availability and quality is checked before we quote for each item. There are rarely two enquiries alike for such diverse plants so each query is assessed and quoted for on an individual basis.