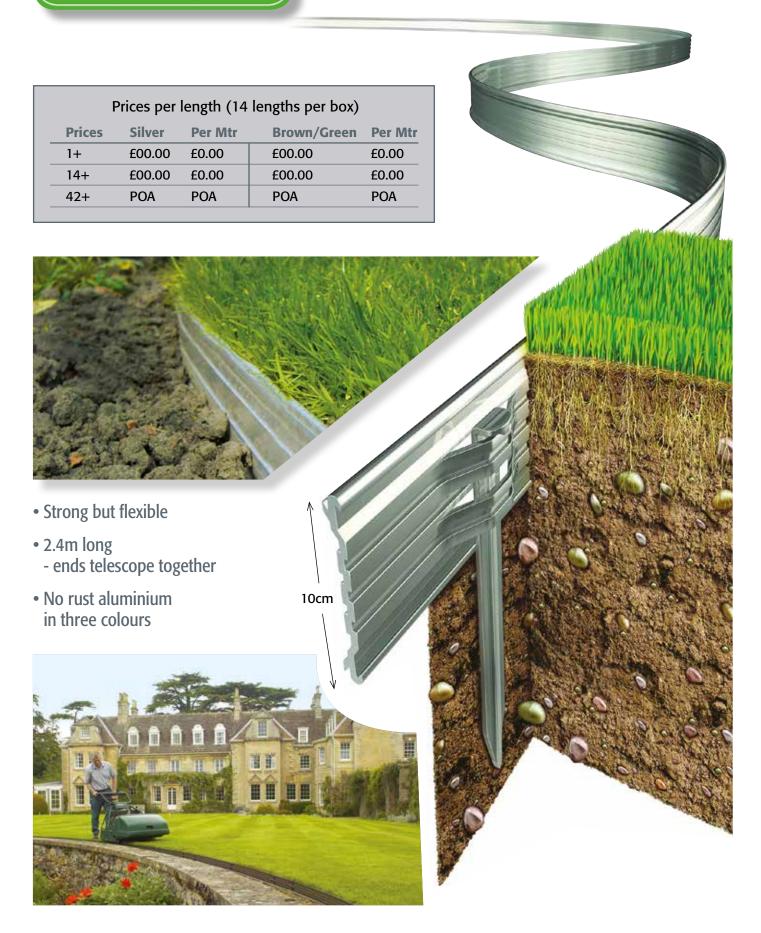

wn, Pebbles, Slate

#### **Installation**

Each length is 2.4 Mtrs long and we recommend 5cm (2") of overlap for each joint which should be considered in your length required calculation.

- Dig a small trench around 5cm wide and 10cm deep in the exact position you require your new edge.
- 2 Now form the Rite-Edge to the shape and design you require, including the 5cm overlap joints. This can now be placed into the trench you formed for the edge.
- 3 Check the exact height for the top of the Rite-Edge which should be just above true ground level but beneath the required cut grass level.
- 4 If you are now happy with the shape and height, add the fixing stakes and drive fully home.
- A simple back filling on the sides of your Rite-Edge completes your Rite-Edge installation.



# RITE-EDGE



### Hoses & Accessories

**Brass Splitting Valves** Screws onto standard outside tap, each outlet can then be controlled independently.



2 Way click connector 3/4" Price Each £00.00



2 Way threaded connector 3/4"
Price Each £000.00



3 Way threaded connector 3/4"
Price Each £00.00



#### **Hose Fittings - Click Connectors**

The Brass Click Connectors - these tough brass connectors are compatible with most of the domestic plastic type, but will withstand barsh treatment



Hose to hose connector
1/2 inch
Quantity Price Each
1 - 9 £0.00
10 or more £0.00

**3/4 inch** 1 - 9 £0.00 10 or more £0.00



| Hose coupling |            |  |
|---------------|------------|--|
| Quantity      | Price Each |  |
| 1-9           | £0.00      |  |
| 10 or more    | £0.00      |  |
| 3/4 inch      |