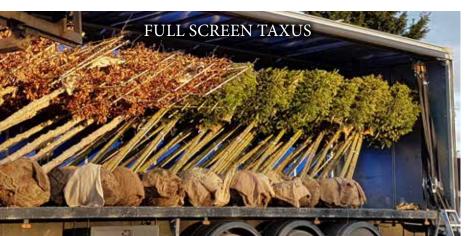

Rootballed hedging will have developed more slowly than container-grown options resulting in stronger, fuller plants ideal for mature looking hedges or single specimens.

Taxus baccata is our best-selling item from this range, thousands gracing the gardens of stately homes up and down the country as well as high end business parks and commercial properties.

Rootballs are normally presented in two different formats. With smaller sized plants the rootballs are simply wrapped in hessian. We supply larger plants with their rootballs wrapped in hessian, which are then encased in wire mesh and tensioned up to form a firm rootball that is more resilient to knocks and movement. This also makes the plants much easier to handle as hooks can be used to move them or lift them into place. While wire rootballs are so practical, they do of course cost more to produce and if you are comparing quotes that show a significant difference in price for what appears to be the same sized plants, it is well worth checking with your supplier what rootballed type they are quoting for. Hessian and wire should never be taken off the rootballs before planting as you will risk damaging the roots. The wire is not galvanized and will rust away quite soon leaving the roots free to grow as they please.