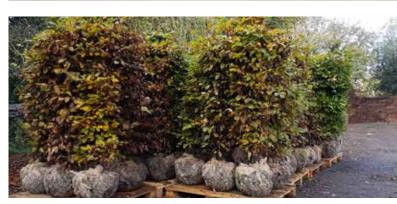

#### ROOTBALLED HEDGING

Rootballed Hedging plants are grown in the field and are in effect 'crops' that are harvested to order. And like other crops there is a window of opportunity for harvest and planting. After being carefully tended, clipped and fertilized throughout the summer, lifting normally begins in late October and continues through to April. Conifer types, however are often available earlier (September) and are usually still being lifted in May depending on how cool the weather stays. The longer it stays cool the longer the season lasts.

Rootballed hedging will have developed more slowly than container-grown options resulting in stronger, fuller plants ideal for mature looking hedges or single specimens.

Taxus baccata is our best-selling item from this range, thousands gracing the gardens of stately homes up and down the country as well as high end business parks and commercial properties.

Rootballs are normally presented in two different formats. With smaller sized plants the rootballs are simply wrapped in hessian. We supply larger plants with their rootballs wrapped in hessian, which are then encased in wire mesh and tensioned up to form a firm rootball that is more resilient to knocks and movement. This also makes the plants much easier to handle as hooks can be used to move them or lift them into place. While wire rootballs are so practical, they do of course cost more to produce and if you are comparing quotes that show a significant difference in price for what appears to be the same sized plants, it is well worth checking with your supplier what rootballed type they are quoting for. Hessian and wire should never be taken off the rootballs before planting as you will risk damaging the roots. The wire is not galvanized and will rust away quite soon leaving the roots free to grow as they please.