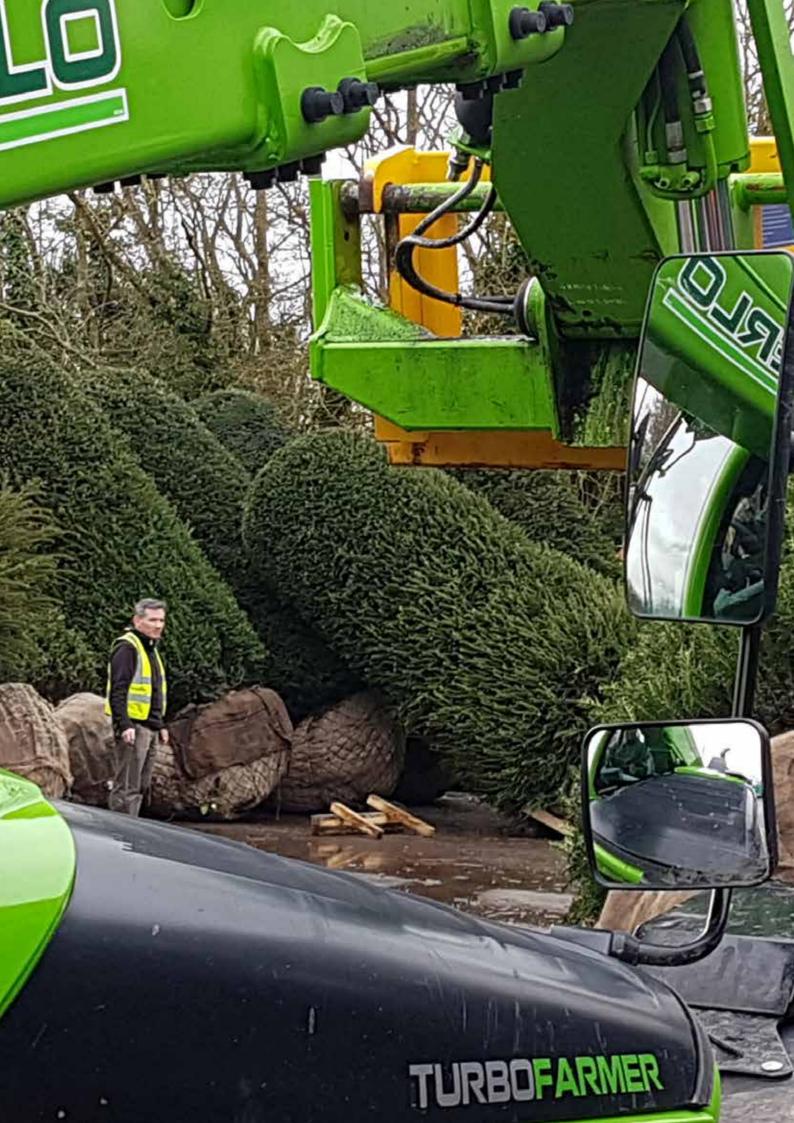

#### **PORTFOLIO**

We think providing plants for instant gardens is a fascinating business. From one day to the next it is quite impossible to predict what we'll be asked to supply. Of course, there's always the rootballed hedging and standard trees etc. but plants can vary so enormously – from monstrous avenue trees, ornate topiary, through to much smaller specimens and each needing care and handling in different ways.

The next few pages are an attempt to show some of the specimens during the distribution process or in projects that we have supplied. The portfolio can't do full justice to all the amazing plants that pass through our hands but we trust this section is informative and perhaps inspirational for designs or projects you are currently working on.

## INSTANT HEDGING BLOCKS

Instant Hedging Blocks are field grown rootballed plants that have been carefully clipped into square sided columns and can be up to 100cm wide and 400cm tall or more depending on your specification. Planted continuously they form a hedge that looks as though it may have been growing there for 30 years! These are truly the best option should you want an 'instant hedge'. Of course, these superb plants also make stunning features in their own right planted as single specimens, groups or lining a drive. The following pages show them in our yard at Kingsdown and in situ as well.