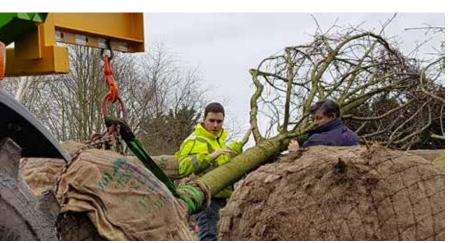

Rootballs are normally presented in two different formats. With smaller sized plants the rootballs are simply wrapped in hessian. We supply larger plants with their rootballs wrapped in hessian, which are then encased in wire mesh and tensioned up to form a firm rootball that is more resilient to knocks and movement. This also makes the plants much easier to handle as hooks can be used to move them or lift them into place. While wire rootballs are so practical, they do of course cost more to produce and if you are comparing quotes that show a significant difference in price for what appears to be the same sized plants, it is well worth checking with your supplier what rootballed type they are quoting for. Hessian and wire should never be taken off the rootballs before planting as you will risk damaging the roots. The wire is not galvanized and will rust away quite soon leaving the roots free to grow as they please.