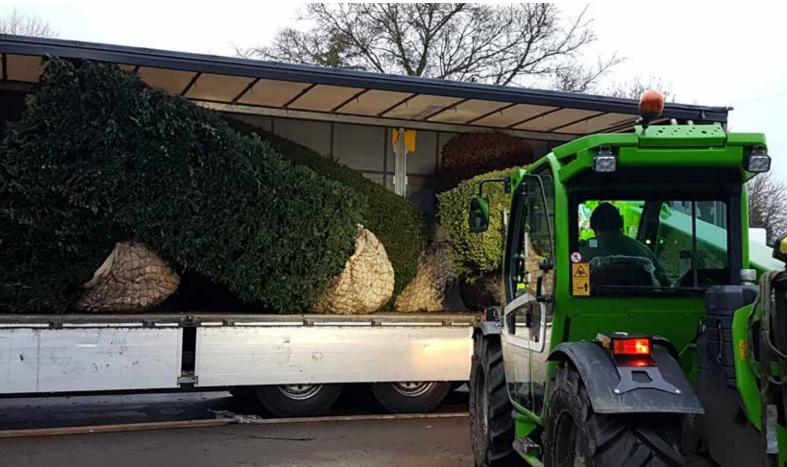

- 1) Your Initial request. This could take the form of a full planting schedule of varieties, quantity and specification or, (as is often the case with property developers and landscape architects) send us the drawing and we'll quote from the bill of quantities. These details may be submitted via our website or by email sales@kingsdown-uk.com. Of course you are also very welcome to call us or to visit and discuss requirements at our offices.
- 2) Kingsdown Quotation. We have a team of six who are constantly sourcing, quoting and working with our customers to fulfil their requirements within budget. Once we have received your planting list we will formulate our quotation. If the items are not in stock at our nursery we will begin dialogue with our growers and source quality plants to the correct specifications. If required we will offer alternative size options and should substitutes be necessary these will be clearly shown on the quotation.
- 3) Order. Once our quotation has been accepted and the order confirmed we send an order acknowledgement to be approved and will immediately reserve the stock required. At this stage we then discuss your delivery or collection requirements and book in the earliest convenient date. For payment see page 166.
- 4) Delivery. Delivery is nationwide and normally available within a week to ten days from the date of order. Charges are at cost or free at our discretion on large orders and unless asked otherwise we'll send an unpriced delivery note with every delivery. We work closely with a local haulier and the delivery fleet consists of 13 articulated trucks, 26 rigid trucks and of these 15 are available with moffat forklifts which can be a huge help on site when we are offloading mature plants or large quantities of pallets. Along with these we have vans and 7.5ton trucks also available.