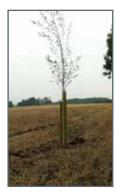

## INSTANT HEDGING BLOCKS

Instant Hedging Blocks are field grown rootballed plants that have been carefully clipped into square sided columns and can be up to 100cm wide and 400cm tall or more depending on your specification. Planted continuously they form a hedge that looks as though it may have been growing there for 30 years! These are truly the best option should you want an 'instant hedge'. Of course, these superb plants also make stunning features in their own right planted as single specimens, groups or lining a drive. The following pages show them in our yard at Kingsdown and in situ as well.

Instant Hedging Blocks are available from late October through to April.