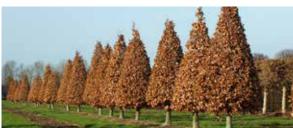

## INSTANT HEDGING BLOCKS

Instant Hedging Blocks are field grown rootballed plants that have been carefully clipped into square sided columns and can be up to 100cm wide and 400cm tall or more depending on your specification. Planted continuously they form a hedge that looks as though it may have been growing there for 30 years! These are truly the best option should you want an 'instant hedge'. Of course, these superb plants also make stunning features in their own right planted as single specimens, groups or lining a drive. The following pages show them in our yard at Kingsdown and in situ as well.

Instant Hedging Blocks are available from late October through to April.