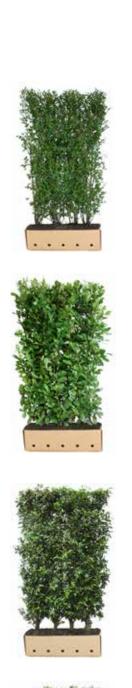

# INSTANT HEDGING TROUGHS

These perfectly finished hedging units are proving extremely useful and are in more demand than ever before. The plants are always very strong and healthy with an excellent root system which is undercut regularly ensuring virtually zero loss if planted, maintained and irrigated properly. These units are all 100cm long by 40cm wide and come in a selection of heights.

### Installation & Dimensions

The units are very easy to install and come in biodegradable cardboard containers. There is no need to take the plants out of the containers, simply drop them straight into the trench and back-fill as normal. If you are planting in spring or summer it would be advisable to run a simple irrigation system along the hedge line. Every order comes with free irrigation pipe.

- The working length per unit is 100cm remember when ordering.
- Dig trench to a minimum of 35cm wide and 35cm deep.
- Ensure the top of the biodegradable cardboard box is just below the soil level.

Carpinus betulus Available heights: 80 | 120 | 200cm