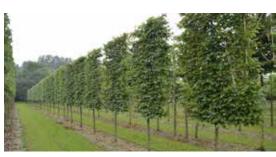

## INSTANT HEDGING BLOCKS

Instant Hedging Blocks are field grown rootballed plants that have been carefully clipped into square sided columns and can be up to 100cm wide and 400cm tall or more depending on your specification. Planted continuously they form a hedge that looks as though it may have been growing there for 30 years! These are truly the best option should you want an 'instant hedge'. Of course, these superb plants also make stunning features in their own right planted as single specimens, groups or lining a drive. The following pages show them in our yard at Kingsdown and in situ as well.