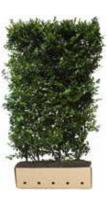

# INSTANT HEDGING TROUGHS

These perfectly finished hedging units are proving extremely useful and are in more demand than ever before. The plants are always very strong and healthy with an excellent root system which is undercut regularly ensuring virtually zero loss if planted, maintained and irrigated properly. These units are all 100cm long by 40cm wide and come in a selection of heights.

### Installation & Dimensions

The units are very easy to install and come in biodegradable cardboard containers. There is no need to take the plants out of the containers, simply drop them straight into the trench and back-fill as normal. If you are planting in spring or summer it would be advisable to run a simple irrigation system along the hedge line. Every order comes with free irrigation pipe.

Ligustrum ovalifolium Available heights: 200cm

Prunus laurocerasus Genolia Available heights: 180/200cm

Prunus lusitanica Angustifolia Available heights: 180/200cm

Taxus baccata Available heights: 200cm (other sizes available Summer/Autumn 2021)