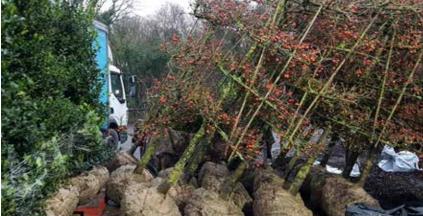

#### ROOTBALLED HEDGING

Rootballed Hedging plants are grown in the field and are in effect 'crops' that are harvested to order. And like other crops there is a window of opportunity for harvest and planting. After being carefully tended, clipped and fertilized throughout the summer, lifting normally begins in late October and continues through to April. Conifer types, however are often available earlier (September) and are usually still being lifted in May depending on how cool the weather stays. The longer it stays cool the longer the season lasts.

Rootballed hedging will have developed more slowly than container-grown options resulting in stronger, fuller plants ideal for mature looking hedges or single specimens.

Taxus baccata is our best-selling item from this range, thousands gracing the gardens of stately homes up and down the country as well as high end business parks and commercial properties.

Rootballs are normally presented in two different formats. With smaller sized plants the rootballs are simply wrapped in hessian. We supply larger plants with their rootballs wrapped in hessian, which are then encased in wire mesh and tensioned up to form a firm rootball that is more resilient to knocks and movement. This also makes the plants much easier to handle as hooks can be used to move them or lift them into place. While wire rootballs are so practical, they do of course cost more to produce and if you are comparing quotes that show a significant difference in price for what appears to be the same sized plants, it is well worth checking with your supplier what rootballed type they are quoting for. Hessian and wire should never be taken off the rootballs before planting as you will risk damaging the roots. The wire is not galvanized and will rust away quite soon leaving the roots free to grow as they please.