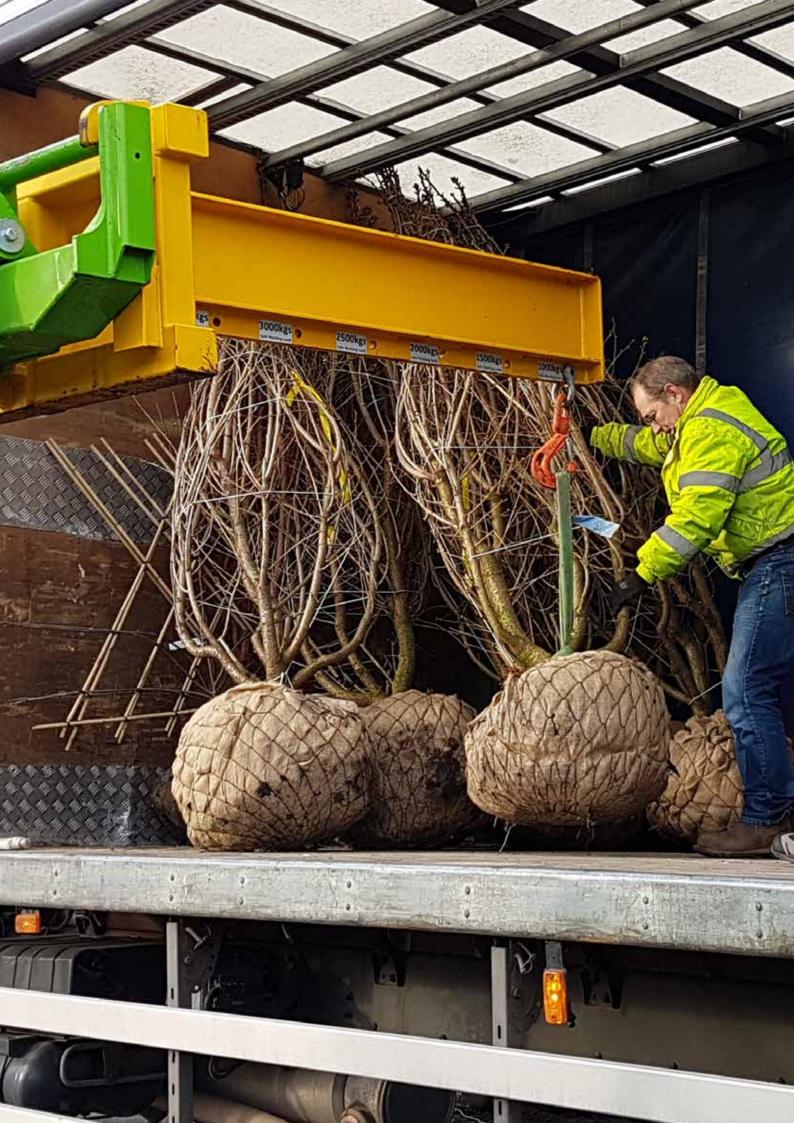

#### ROOTBALLED HEDGING

Rootballed Hedging plants are grown in the field and are in effect 'crops' that are harvested to order. And like other crops there is a window of opportunity for harvest and planting. After being carefully tended, clipped and fertilized throughout the summer, lifting normally begins in late October and continues through to April. Conifer types, however are often available earlier (September) and are usually still being lifted in May depending on how cool the weather stays. The longer it stays cool the longer the season lasts.

Rootballed hedging will have developed more slowly than container-grown options resulting in stronger, fuller plants ideal for mature looking hedges or single specimens.

Taxus baccata is our best-selling item from this range, thousands gracing the gardens of stately homes up and down the country as well as high end business parks and commercial properties.

Rootballs are normally presented in two different formats. With smaller sized plants the rootballs are simply wrapped in hessian. We supply larger plants with their rootballs wrapped in hessian, which are then encased in wire mesh and tensioned up to form a firm rootball that is more resilient to knocks and movement. This also makes the plants much easier to handle as hooks can be used to move them or lift them into place. While wire rootballs are so practical, they do of course cost more to produce and if you are comparing quotes that show a significant difference in price for what appears to be the same sized plants, it is well worth checking with your supplier what rootballed type they are quoting for. Hessian and wire should never be taken off the rootballs before planting as you will risk damaging the roots. The wire is not galvanized and will rust away quite soon leaving the roots free to grow as they please.