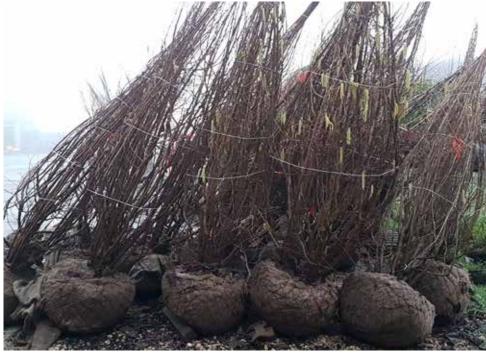

#### ROOTBALLED HEDGING

Rootballed Hedging plants are grown in the field and are in effect 'crops' that are harvested to order. And like other crops there is a window of opportunity for harvest and planting. After being carefully tended, clipped and fertilized throughout the summer, lifting normally begins in late October and continues through to April. Conifer types, however are often available earlier (September) and are usually still being lifted in May depending on how cool the weather stays. The longer it stays cool the longer the season lasts.

Rootballed hedging will have developed more slowly than container-grown options resulting in stronger, fuller plants ideal for mature looking hedges or single specimens.

Taxus baccata is our best-selling item from this range, thousands gracing the gardens of stately homes up and down the country as well as high end business parks and commercial properties.

Rootballs are normally presented in two different formats. With smaller sized plants the rootballs are simply wrapped in hessian. We supply larger plants with their rootballs wrapped in hessian, which are then encased in wire mesh and tensioned up to form a firm rootball that is more resilient to knocks and movement. This also makes the plants much easier to handle as hooks can be used to move them or lift them into place. While wire rootballs are so practical, they do of course cost more to produce and if you are comparing quotes that show a significant difference in price for what appears to be the same sized plants, it is well worth checking with your supplier what rootballed type they are quoting for. Hessian and wire should never be taken off the rootballs before planting as you will risk damaging the roots. The wire is not galvanized and will rust away quite soon leaving the roots free to grow as they please.