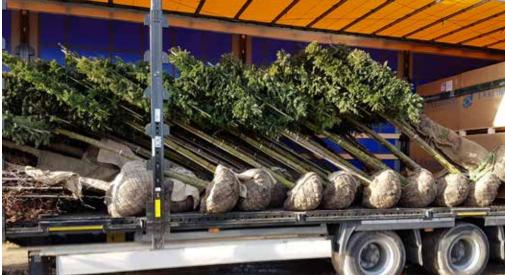

#### ROOTBALLED HEDGING

Rootballed Hedging plants are grown in the field and are in effect 'crops' that are harvested to order. And like other crops there is a window of opportunity for harvest and planting. After being carefully tended, clipped and fertilized throughout the summer, lifting normally begins in late October and continues through to April. Conifer types, however are often available earlier (September) and are usually still being lifted in May depending on how cool the weather stays. The longer it stays cool the longer the season lasts.

Rootballed hedging will have developed more slowly than container-grown options resulting in stronger, fuller plants ideal for mature looking hedges or single specimens.

Taxus baccata is our best-selling item from this range, thousands gracing the gardens of stately homes up and down the country as well as high end business parks and commercial properties.

Rootballs are normally presented in two different formats. With smaller sized plants the rootballs are simply wrapped in hessian. We supply larger plants with their rootballs wrapped in hessian, which are then encased in wire mesh and tensioned up to form a firm rootball that is more resilient to knocks and movement. This also makes the plants much easier to handle as hooks can be used to move them or lift them into place. While wire rootballs are so practical, they do of course cost more to produce and if you are comparing quotes that show a significant difference in price for what appears to be the same sized plants, it is well worth checking with your supplier what rootballed type they are quoting for. Hessian and wire should never be taken off the rootballs before planting as you will risk damaging the roots. The wire is not galvanized and will rust away quite soon leaving the roots free to grow as they please.