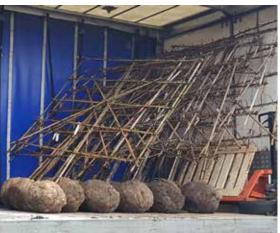

## INSTANT HEDGING BLOCKS

Instant Hedging Blocks are field grown rootballed plants that have been carefully clipped into square sided columns and can be up to 100cm wide and 400cm tall or more depending on your specification. Planted continuously they form a hedge that looks as though it may have been growing there for 30 years! These are truly the best option should you want an 'instant hedge'. Of course, these superb plants also make stunning features in their own right planted as single specimens, groups or lining a drive. The following pages show them in our yard at Kingsdown and in situ as well.

#### ROOTBALLED HEDGING

Rootballed Hedging plants are grown in the field and are in effect 'crops' that are harvested to order. And like other crops there is a window of opportunity for harvest and planting. After being carefully tended, clipped and fertilized throughout the summer, lifting normally begins in late October and continues through to April. Conifer types, however are often available earlier (September) and are usually still being lifted in May depending on how cool the weather stays. The longer it stays cool the longer the season lasts.

Rootballed hedging will have developed more slowly than container-grown options resulting in stronger, fuller plants ideal for mature looking hedges or single specimens.

Taxus baccata is our best-selling item from this range, thousands gracing the gardens of stately homes up and down the country as well as high end business parks and commercial properties.

Rootballs are normally presented in two different formats. With smaller sized plants the rootballs are simply wrapped in hessian. We supply larger plants with their rootballs wrapped in hessian, which are then encased in wire mesh and tensioned up to form a firm rootball that is more resilient to knocks and movement. This also makes the plants much easier to handle as hooks can be used to move them or lift them into place. While wire rootballs are so practical, they do of course cost more to produce and if you are comparing quotes that show a significant difference in price for what appears to be the same sized plants, it is well worth checking with your supplier what rootballed type they are quoting for. Hessian and wire should never be taken off the rootballs before planting as you will risk damaging the roots. The wire is not galvanized and will rust away quite soon leaving the roots free to grow as they please.