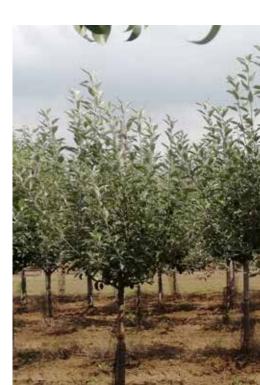

#### ROOTBALLED HEDGING

Rootballed Hedging plants are grown in the field and are in effect 'crops' that are harvested to order. And like other crops there is a window of opportunity for harvest and planting. After being carefully tended, clipped and fertilized throughout the summer, lifting normally begins in late October and continues through to April. Conifer types, however are often available earlier (September) and are usually still being lifted in May depending on how cool the weather stays. The longer it stays cool the longer the season lasts.

Rootballed hedging will have developed more slowly than container-grown options resulting in stronger, fuller plants ideal for mature looking hedges or single specimens.

Taxus baccata is our best-selling item from this range, thousands gracing the gardens of stately homes up and down the country as well as high end business parks and commercial properties.