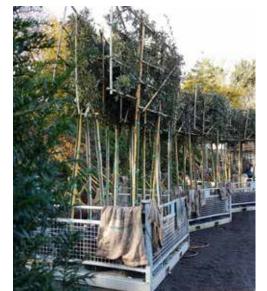

#### **TOPIARY**

Topiary has been used in the gardens of Europe since Roman times. It survived a popularity decline in the 1700s and experienced a dramatic revival in the mid 19th century, from which it has not regressed. In fact, Topiary today is more popular than ever and found in a huge number of British gardens from the smallest spheres to stately works of art that are often decades in the making.

At Kingsdown we have had the pleasure of being involved in supplying topiary for many fascinating projects and in the following pages you will get a glimpse of what is available to stir your imagination.

Along with mature hedging, large unusual topiary and feature plants are really what we are best at. We source these shapes from specialist growers all over Europe and availability and quality is checked before we quote for each item. There are rarely two enquiries alike for such diverse plants so each query is assessed and quoted for on an individual basis.