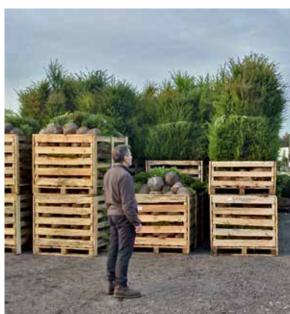

## INSTANT HEDGING BLOCKS

Instant Hedging Blocks are field grown rootballed plants that have been carefully clipped into square sided columns and can be up to 100cm wide and 400cm tall or more depending on your specification. Planted continuously they form a hedge that looks as though it may have been growing there for 30 years! These are truly the best option should you want an 'instant hedge'. Of course, these superb plants also make stunning features in their own right planted as single specimens, groups or lining a drive. The following pages show them in our yard at Kingsdown and in situ as well.

Instant Hedging Blocks are available from late October through to April.