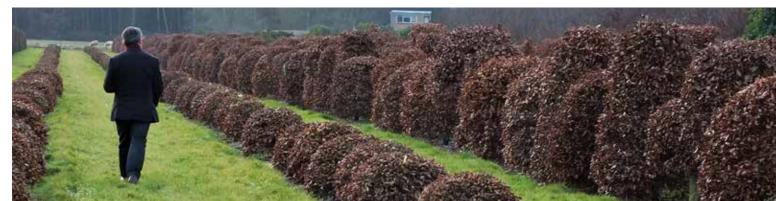

## INSTANT HEDGING BLOCKS

Instant Hedging Blocks are field grown rootballed plants that have been carefully clipped into square sided columns and can be up to 100cm wide and 400cm tall or more depending on your specification. Planted continuously they form a hedge that looks as though it may have been growing there for 30 years! These are truly the best option should you want an 'instant hedge'. Of course, these superb plants also make stunning features in their own right planted as single specimens, groups or lining a drive. The following pages show them in our yard at Kingsdown and in situ as well.

Instant Hedging Blocks are available from late October through to April.