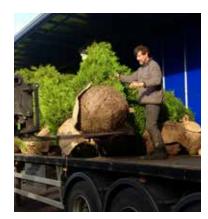

#### ROOTBALLED HEDGING

Rootballed Hedging plants are grown in the field and are in effect 'crops' that are harvested to order. And like other crops there is a window of opportunity for harvest and planting. After being carefully tended, clipped and fertilized throughout the summer, lifting normally begins in late October and continues through to April. Conifer types, however are often available earlier (September) and are usually still being lifted in May depending on how cool the weather stays. The longer it stays cool the longer the season lasts.

Rootballed hedging will have developed more slowly than container-grown options resulting in stronger, fuller plants ideal for mature looking hedges or single specimens.

Taxus baccata is our best-selling item from this range, thousands gracing the gardens of stately homes up and down the country as well as high end business parks and commercial properties.

Rootballs are normally presented in two different formats. With smaller sized plants the rootballs are simply wrapped in hessian. We supply larger plants with their rootballs wrapped in hessian, which are then encased in wire mesh and tensioned up to form a firm rootball that is more resilient to knocks and movement. This also makes the plants much easier to handle as hooks can be used to move them or lift them into place. While wire rootballs are so practical, they do of course cost more to produce and if you are comparing quotes that show a significant difference in price for what appears to be the same sized plants, it is well worth checking with your supplier what rootballed type they are quoting for. Hessian and wire should never be taken off the rootballs before planting as you will risk damaging the roots. The wire is not galvanized and will rust away quite soon leaving the roots free to grow as they please.