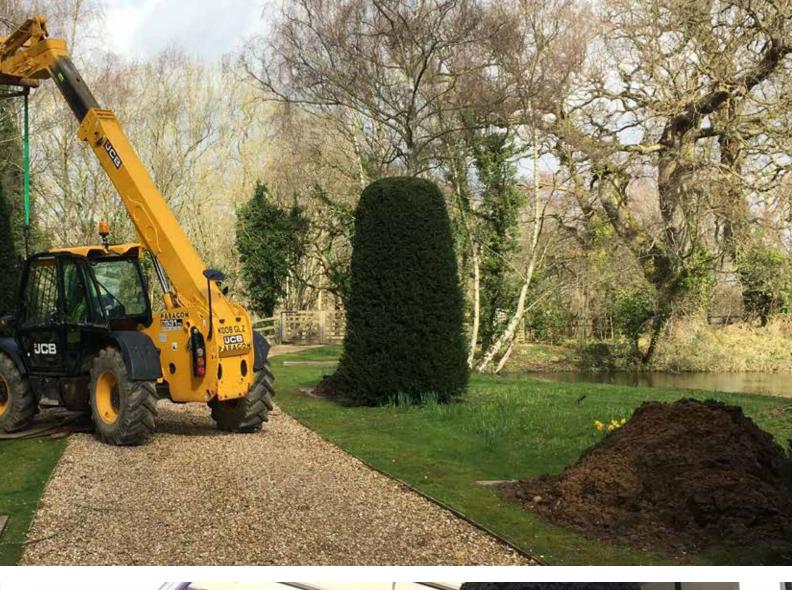

#### **PORTFOLIO**

We think providing plants for instant gardens is a fascinating business. From one day to the next it is quite impossible to predict what we'll be asked to supply. Of course, there's always the rootballed hedging and standard trees etc. but plants can vary so enormously – from monstrous avenue trees, ornate topiary, through to much smaller specimens and each needing care and handling in different ways.

The next few pages are an attempt to show some of the specimens during the distribution process or in projects that we have supplied. The portfolio can't do full justice to all the amazing plants that pass through our hands but we trust this section is informative and perhaps inspirational for designs or projects you are currently working on.

## INSTANT HEDGING BLOCKS

Instant Hedging Blocks are field grown rootballed plants that have been carefully clipped into square sided columns and can be up to 100cm wide and 400cm tall or more depending on your specification. Planted continuously they form a hedge that looks as though it may have been growing there for 30 years! These are truly the best option should you want an 'instant hedge'. Of course, these superb plants also make stunning features in their own right planted as single specimens, groups or lining a drive. The following pages show them in our yard at Kingsdown and in situ as well.