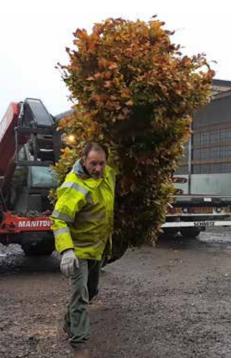

#### ROOTBALLED HEDGING

Rootballed Hedging plants are grown in the field and are in effect 'crops' that are harvested to order. And like other crops there is a window of opportunity for harvest and planting. After being carefully tended, clipped and fertilized throughout the summer, lifting normally begins in late October and continues through to April. Conifer types, however are often available earlier (September) and are usually still being lifted in May depending on how cool the weather stays. The longer it stays cool the longer the season lasts.

Rootballed hedging will have developed more slowly than container-grown options resulting in stronger, fuller plants ideal for mature looking hedges or single specimens.

Taxus baccata is our best-selling item from this range, thousands gracing the gardens of stately homes up and down the country as well as high end business parks and commercial properties.

Rootballs are normally presented in two different formats. With smaller sized plants the rootballs are simply wrapped in hessian. We supply larger plants with their rootballs wrapped in hessian, which are then encased in wire mesh and tensioned up to form a firm rootball that is more resilient to knocks and movement. This also makes the plants much easier to handle as hooks can be used to move them or lift them into place. While wire rootballs are so practical, they do of course cost more to produce and if you are comparing quotes that show a significant difference in price for what appears to be the same sized plants, it is well worth checking with your supplier what rootballed type they are quoting for. Hessian and wire should never be taken off the rootballs before planting as you will risk damaging the roots. The wire is not galvanized and will rust away quite soon leaving the roots free to grow as they please.