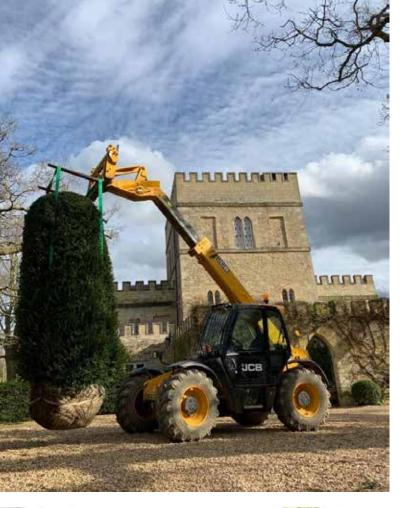

## INSTANT HEDGING BLOCKS

Instant Hedging Blocks are field grown rootballed plants that have been carefully clipped into square sided columns and can be up to 100cm wide and 400cm tall or more depending on your specification. Planted continuously they form a hedge that looks as though it may have been growing there for 30 years! These are truly the best option should you want an 'instant hedge'. Of course, these superb plants also make stunning features in their own right planted as single specimens, groups or lining a drive. The following pages show them in our yard at Kingsdown and in situ as well.

Rootballs are normally presented in two different formats. With smaller sized plants the rootballs are simply wrapped in hessian. We supply larger plants with their rootballs wrapped in hessian, which are then encased in wire mesh and tensioned up to form a firm rootball that is more resilient to knocks and movement. This also makes the plants much easier to handle as hooks can be used to move them or lift them into place. While wire rootballs are so practical, they do of course cost more to produce and if you are comparing quotes that show a significant difference in price for what appears to be the same sized plants, it is well worth checking with your supplier what rootballed type they are quoting for. Hessian and wire should never be taken off the rootballs before planting as you will risk damaging the roots. The wire is not galvanized and will rust away quite soon leaving the roots free to grow as they please.