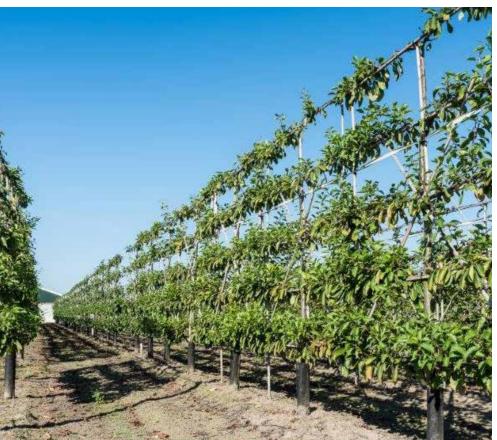

## INSTANT HEDGING BLOCKS

Instant Hedging Blocks are field grown rootballed plants that have been carefully clipped into square sided columns and can be up to 100cm wide and 400cm tall or more depending on your specification. Planted continuously they form a hedge that looks as though it may have been growing there for 30 years! These are truly the best option should you want an 'instant hedge'. Of course, these superb plants also make stunning features in their own right planted as single specimens, groups or lining a drive. The following pages show them in our yard at Kingsdown and in situ as well.

Instant Hedging Blocks are available from late October through to April.