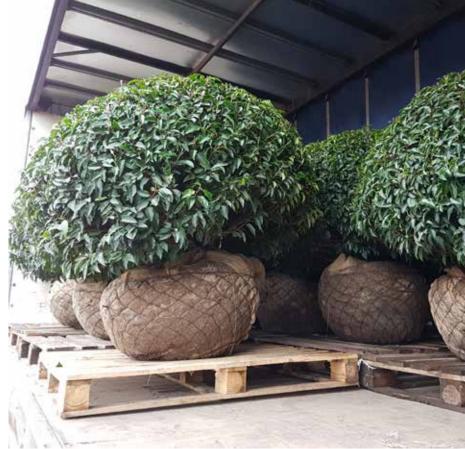

Rootballs are normally presented in two different formats. With smaller sized plants the rootballs are simply wrapped in hessian. We supply larger plants with their rootballs wrapped in hessian, which are then encased in wire mesh and tensioned up to form a firm rootball that is more resilient to knocks and movement. This also makes the plants much easier to handle as hooks can be used to move them or lift them into place. While wire rootballs are so practical, they do of course cost more to produce and if you are comparing quotes that show a significant difference in price for what appears to be the same sized plants, it is well worth checking with your supplier what rootballed type they are quoting for. Hessian and wire should never be taken off the rootballs before planting as you will risk damaging the roots. The wire is not galvanized and will rust away quite soon leaving the roots free to grow as they please.