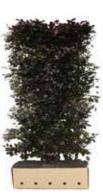

# INSTANT HEDGING TROUGHS

These perfectly finished hedging units are proving extremely useful and are in more demand than ever before. The plants are always very strong and healthy with an excellent root system which is undercut regularly ensuring virtually zero loss if planted, maintained and irrigated properly. These units are all 100cm long by 40cm wide and come in a selection of heights.

### Installation & Dimensions

The units are very easy to install and come in biodegradable cardboard containers. There is no need to take the plants out of the containers, simply drop them straight into the trench and back-fill as normal. If you are planting in spring or summer it would be advisable to run a simple irrigation system along the hedge line. Every order comes with free irrigation pipe.

Elaeagnus ebbingei Available heights: 160/180cm

Fagus sylvatica Available heights: 80 | 120 | 150 | 200cm

Fagus sylvatica Atropunicea Available heights: 200cm

Ilex meserveae Blue Maid Available heights: 120 | 180cm