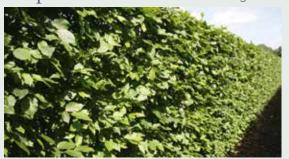

### **HEDGING**

| Instant Hedging Blocksp41               |
|-----------------------------------------|
| Instant Hedging Troughs                 |
| Rootballed Hedging                      |
| Bareroot Hedging & Forestry p57-64      |
| Native Country Hedge Mix (Bareroot) p58 |

## INSTANT HEDGING BLOCKS

Instant Hedging Blocks are field grown rootballed plants that have been carefully clipped into square sided columns and can be up to 100cm wide and 400cm tall or more depending on your specification. Planted continuously they form a hedge that looks as though it may have been growing there for 30 years! These are truly the best option should you want an 'instant hedge'. Of course, these superb plants also make stunning features in their own right planted as single specimens, groups or lining a drive. The following pages show them in our yard at Kingsdown and in situ as well.

#### ROOTBALLED HEDGING

Rootballed Hedging plants are grown in the field and are in effect 'crops' that are harvested to order. And like other crops there is a window of opportunity for harvest and planting. After being carefully tended, clipped and fertilized throughout the summer, lifting normally begins in late October and continues through to April. Conifer types, however are often available earlier (September) and are usually still being lifted in May depending on how cool the weather stays. The longer it stays cool the longer the season lasts.

Rootballed hedging will have developed more slowly than container-grown options resulting in stronger, fuller plants ideal for mature looking hedges or single specimens.

Taxus baccata is our best-selling item from this range, thousands gracing the gardens of stately homes up and down the country as well as high end business parks and commercial properties.