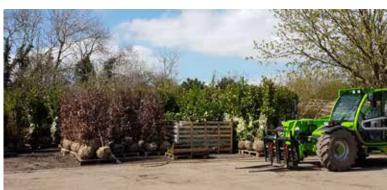

#### ROOTBALLED HEDGING

Rootballed Hedging plants are grown in the field and are in effect 'crops' that are harvested to order. And like other crops there is a window of opportunity for harvest and planting. After being carefully tended, clipped and fertilized throughout the summer, lifting normally begins in late October and continues through to April. Conifer types, however are often available earlier (September) and are usually still being lifted in May depending on how cool the weather stays. The longer it stays cool the longer the season lasts.

Rootballed hedging will have developed more slowly than container-grown options resulting in stronger, fuller plants ideal for mature looking hedges or single specimens.

Taxus baccata is our best-selling item from this range, thousands gracing the gardens of stately homes up and down the country as well as high end business parks and commercial properties.