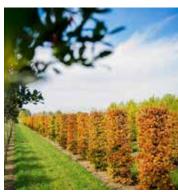

#### ROOTBALLED HEDGING

Rootballed Hedging plants are grown in the field and are in effect 'crops' that are harvested to order. And like other crops there is a window of opportunity for harvest and planting. After being carefully tended, clipped and fertilized throughout the summer, lifting normally begins in late October and continues through to April. Conifer types, however are often available earlier (September) and are usually still being lifted in May depending on how cool the weather stays. The longer it stays cool the longer the season lasts.

Rootballed hedging will have developed more slowly than container-grown options resulting in stronger, fuller plants ideal for mature looking hedges or single specimens.

Taxus baccata is our best-selling item from this range, thousands gracing the gardens of stately homes up and down the country as well as high end business parks and commercial properties.