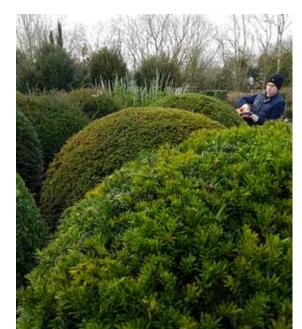

#### **TOPIARY**

Topiary has been used in the gardens of Europe since Roman times. It survived a popularity decline in the 1700s and experienced a dramatic revival in the mid 19th century, from which it has not regressed. In fact, Topiary today is more popular than ever and found in a huge number of British gardens from the smallest spheres to stately works of art that are often decades in the making.

At Kingsdown we have had the pleasure of being involved in supplying topiary for many fascinating projects and in the following pages you will get a glimpse of what is available to stir your imagination.

Along with mature hedging, large unusual topiary and feature plants are really what we are best at. We source these shapes from specialist growers all over Europe and availability and quality is checked before we quote for each item. There are rarely two enquiries alike for such diverse plants so each query is assessed and quoted for on an individual basis.