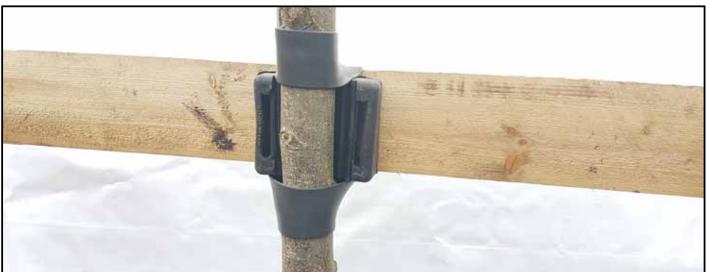

# INSTANT HEDGING TROUGHS

These perfectly finished hedging units are proving extremely useful and are in more demand than ever before. The plants are always very strong and healthy with an excellent root system which is undercut regularly ensuring virtually zero loss if planted, maintained and irrigated properly. These units are all 100cm long by 40cm wide and come in a selection of heights.

### Installation & Dimensions

The units are very easy to install and come in biodegradable cardboard containers. There is no need to take the plants out of the containers, simply drop them straight into the trench and back-fill as normal. If you are planting in spring or summer it would be advisable to run a simple irrigation system along the hedge line. Every order comes with free irrigation pipe.

- The working length per unit is 100cm remember when ordering.
- Dig trench to a minimum of 35cm wide and 35cm deep.
- Ensure the top of the biodegradable cardboard box is just below the soil level.

Carpinus betulus Available heights: 80 | 120 | 200cm