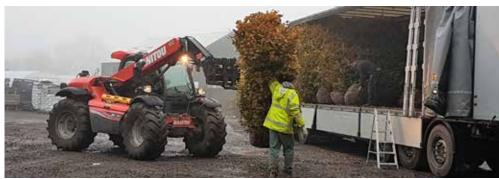

- 1) Your Initial request. This could take the form of a full planting schedule of varieties, quantity and specification or, (as is often the case with property developers and landscape architects) send us the drawing and we'll quote from the bill of quantities. These details may be submitted via our website or by email sales@kingsdown-uk.com. Of course you are also very welcome to call us or to visit and discuss requirements at our offices.
- 2) Kingsdown Quotation. We have a team of six who are constantly sourcing, quoting and working with our customers to fulfil their requirements within budget. Once we have received your planting list we will formulate our quotation. If the items are not in stock at our nursery we will begin dialogue with our growers and source quality plants to the correct specifications. If required we will offer alternative size options and should substitutes be necessary these will be clearly shown on the quotation.
- 3) Order. Once our quotation has been accepted and the order confirmed we send an order acknowledgement to be approved and will immediately reserve the stock required. At this stage we then discuss your delivery or collection requirements and book in the earliest convenient date. For payment see page 166.
- 4) Delivery. Delivery is nationwide and normally available within a week to ten days from the date of order. Charges are at cost or free at our discretion on large orders and unless asked otherwise we'll send an unpriced delivery note with every delivery. We work closely with a local haulier and the delivery fleet consists of 13 articulated trucks, 26 rigid trucks and of these 15 are available with moffat forklifts which can be a huge help on site when we are offloading mature plants or large quantities of pallets. Along with these we have vans and 7.5ton trucks also available.