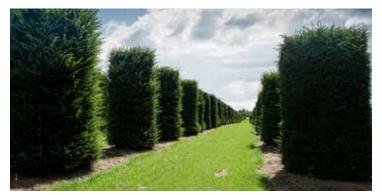

## INSTANT HEDGING BLOCKS

Instant Hedging Blocks are field grown rootballed plants that have been carefully clipped into square sided columns and can be up to 100cm wide and 400cm tall or more depending on your specification. Planted continuously they form a hedge that looks as though it may have been growing there for 30 years! These are truly the best option should you want an 'instant hedge'. Of course, these superb plants also make stunning features in their own right planted as single specimens, groups or lining a drive. The following pages show them in our yard at Kingsdown and in situ as well.