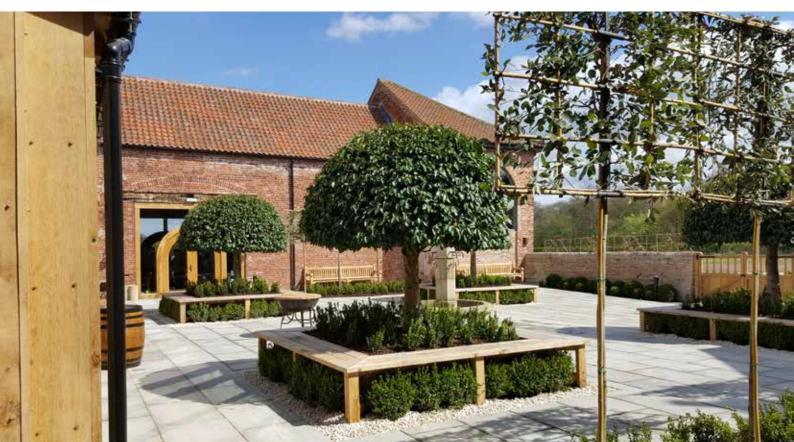

#### **TOPIARY**

Topiary has been used in the gardens of Europe since Roman times. It survived a popularity decline in the 1700s and experienced a dramatic revival in the mid 19th century, from which it has not regressed. In fact, Topiary today is more popular than ever and found in a huge number of British gardens from the smallest spheres to stately works of art that are often decades in the making.

At Kingsdown we have had the pleasure of being involved in supplying topiary for many fascinating projects and in the following pages you will get a glimpse of what is available to stir your imagination.

Along with mature hedging, large unusual topiary and feature plants are really what we are best at. We source these shapes from specialist growers all over Europe and availability and quality is checked before we quote for each item. There are rarely two enquiries alike for such diverse plants so each query is assessed and quoted for on an individual basis.