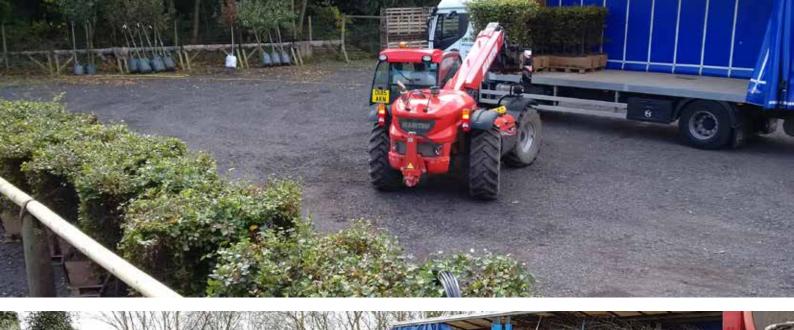

- 1) Your Initial request. This could take the form of a full planting schedule of varieties, quantity and specification or, (as is often the case with property developers and landscape architects) send us the drawing and we'll quote from the bill of quantities. These details may be submitted via our website or by email sales@kingsdown-uk.com. Of course you are also very welcome to call us or to visit and discuss requirements at our offices.
- 2) Kingsdown Quotation. We have a team of six who are constantly sourcing, quoting and working with our customers to fulfil their requirements within budget. Once we have received your planting list we will formulate our quotation. If the items are not in stock at our nursery we will begin dialogue with our growers and source quality plants to the correct specifications. If required we will offer alternative size options and should substitutes be necessary these will be clearly shown on the quotation.
- 3) Order. Once our quotation has been accepted and the order confirmed we send an order acknowledgement to be approved and will immediately reserve the stock required. At this stage we then discuss your delivery or collection requirements and book in the earliest convenient date. For payment see page 166.
- 4) Delivery. Delivery is nationwide and normally available within a week to ten days from the date of order. Charges are at cost or free at our discretion on large orders and unless asked otherwise we'll send an unpriced delivery note with every delivery. We work closely with a local haulier and the delivery fleet consists of 13 articulated trucks, 26 rigid trucks and of these 15 are available with moffat forklifts which can be a huge help on site when we are offloading mature plants or large quantities of pallets. Along with these we have vans and 7.5ton trucks also available.