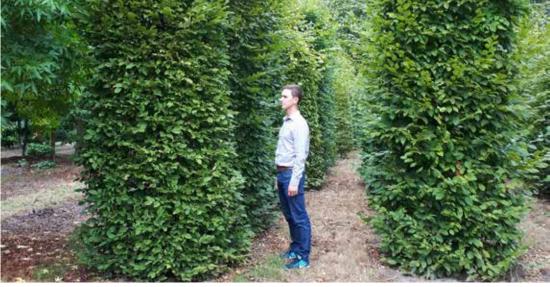

## INSTANT HEDGING BLOCKS

Instant Hedging Blocks are field grown rootballed plants that have been carefully clipped into square sided columns and can be up to 100cm wide and 400cm tall or more depending on your specification. Planted continuously they form a hedge that looks as though it may have been growing there for 30 years! These are truly the best option should you want an 'instant hedge'. Of course, these superb plants also make stunning features in their own right planted as single specimens, groups or lining a drive. The following pages show them in our yard at Kingsdown and in situ as well.