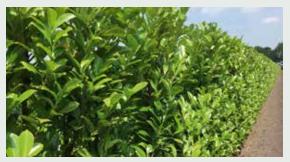

## INSTANT HEDGING BLOCKS

Instant Hedging Blocks are field grown rootballed plants that have been carefully clipped into square sided columns and can be up to 100cm wide and 400cm tall or more depending on your specification. Planted continuously they form a hedge that looks as though it may have been growing there for 30 years! These are truly the best option should you want an 'instant hedge'. Of course, these superb plants also make stunning features in their own right planted as single specimens, groups or lining a drive. The following pages show them in our yard at Kingsdown and in situ as well.

Instant Hedging Blocks are available from late October through to April.