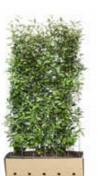

# INSTANT HEDGING TROUGHS

These perfectly finished hedging units are proving extremely useful and are in more demand than ever before. The plants are always very strong and healthy with an excellent root system which is undercut regularly ensuring virtually zero loss if planted, maintained and irrigated properly. These units are all 100cm long by 40cm wide and come in a selection of heights.

### Installation & Dimensions

The units are very easy to install and come in biodegradable cardboard containers. There is no need to take the plants out of the containers, simply drop them straight into the trench and back-fill as normal. If you are planting in spring or summer it would be advisable to run a simple irrigation system along the hedge line. Every order comes with free irrigation pipe.

- The working length per unit is 100cm remember when ordering.
- Dig trench to a minimum of 35cm wide and 35cm deep.
- Ensure the top of the biodegradable cardboard box is just below the soil level.

Carpinus betulus Available heights: 80 | 120 | 200cm