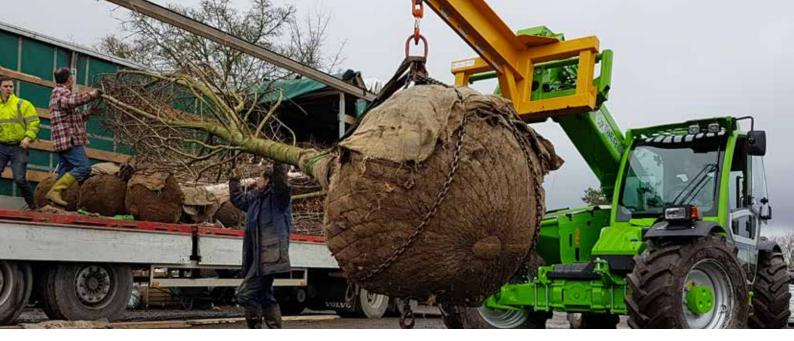

#### ROOTBALLED HEDGING

Rootballed Hedging plants are grown in the field and are in effect 'crops' that are harvested to order. And like other crops there is a window of opportunity for harvest and planting. After being carefully tended, clipped and fertilized throughout the summer, lifting normally begins in late October and continues through to April. Conifer types, however are often available earlier (September) and are usually still being lifted in May depending on how cool the weather stays. The longer it stays cool the longer the season lasts.

Rootballed hedging will have developed more slowly than container-grown options resulting in stronger, fuller plants ideal for mature looking hedges or single specimens.

Taxus baccata is our best-selling item from this range, thousands gracing the gardens of stately homes up and down the country as well as high end business parks and commercial properties.

Rootballs are normally presented in two different formats. With smaller sized plants the rootballs are simply wrapped in hessian. We supply larger plants with their rootballs wrapped in hessian, which are then encased in wire mesh and tensioned up to form a firm rootball that is more resilient to knocks and movement. This also makes the plants much easier to handle as hooks can be used to move them or lift them into place. While wire rootballs are so practical, they do of course cost more to produce and if you are comparing quotes that show a significant difference in price for what appears to be the same sized plants, it is well worth checking with your supplier what rootballed type they are quoting for. Hessian and wire should never be taken off the rootballs before planting as you will risk damaging the roots. The wire is not galvanized and will rust away quite soon leaving the roots free to grow as they please.