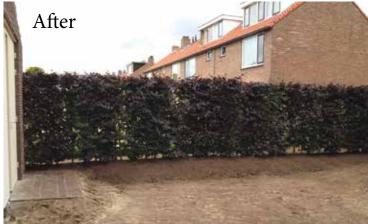

## INSTANT HEDGING BLOCKS

Instant Hedging Blocks are field grown rootballed plants that have been carefully clipped into square sided columns and can be up to 100cm wide and 400cm tall or more depending on your specification. Planted continuously they form a hedge that looks as though it may have been growing there for 30 years! These are truly the best option should you want an 'instant hedge'. Of course, these superb plants also make stunning features in their own right planted as single specimens, groups or lining a drive. The following pages show them in our yard at Kingsdown and in situ as well.

Instant Hedging Blocks are available from late October through to April.