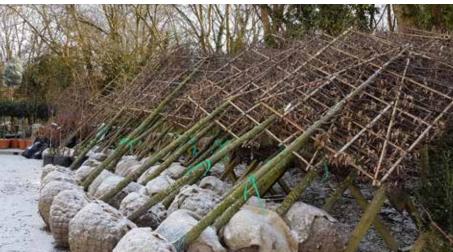

## INSTANT HEDGING BLOCKS

Instant Hedging Blocks are field grown rootballed plants that have been carefully clipped into square sided columns and can be up to 100cm wide and 400cm tall or more depending on your specification. Planted continuously they form a hedge that looks as though it may have been growing there for 30 years! These are truly the best option should you want an 'instant hedge'. Of course, these superb plants also make stunning features in their own right planted as single specimens, groups or lining a drive. The following pages show them in our yard at Kingsdown and in situ as well.

Instant Hedging Blocks are available from late October through to April.