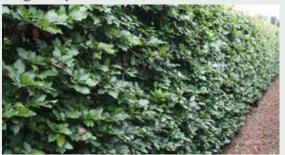

### **HEDGING**

| Instant Hedging Blocksp41               |
|-----------------------------------------|
| Instant Hedging Troughs                 |
| Rootballed Hedging                      |
| Bareroot Hedging & Forestry p57-64      |
| Native Country Hedge Mix (Bareroot) p58 |

## INSTANT HEDGING BLOCKS

Instant Hedging Blocks are field grown rootballed plants that have been carefully clipped into square sided columns and can be up to 100cm wide and 400cm tall or more depending on your specification. Planted continuously they form a hedge that looks as though it may have been growing there for 30 years! These are truly the best option should you want an 'instant hedge'. Of course, these superb plants also make stunning features in their own right planted as single specimens, groups or lining a drive. The following pages show them in our yard at Kingsdown and in situ as well.

#### ROOTBALLED HEDGING

Rootballed Hedging plants are grown in the field and are in effect 'crops' that are harvested to order. And like other crops there is a window of opportunity for harvest and planting. After being carefully tended, clipped and fertilized throughout the summer, lifting normally begins in late October and continues through to April. Conifer types, however are often available earlier (September) and are usually still being lifted in May depending on how cool the weather stays. The longer it stays cool the longer the season lasts.

Rootballed hedging will have developed more slowly than container-grown options resulting in stronger, fuller plants ideal for mature looking hedges or single specimens.

Taxus baccata is our best-selling item from this range, thousands gracing the gardens of stately homes up and down the country as well as high end business parks and commercial properties.