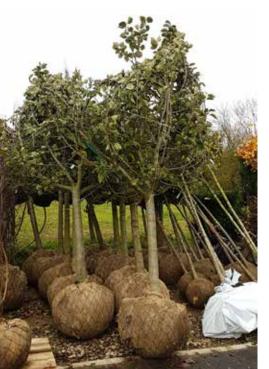

#### ROOTBALLED HEDGING

Rootballed Hedging plants are grown in the field and are in effect 'crops' that are harvested to order. And like other crops there is a window of opportunity for harvest and planting. After being carefully tended, clipped and fertilized throughout the summer, lifting normally begins in late October and continues through to April. Conifer types, however are often available earlier (September) and are usually still being lifted in May depending on how cool the weather stays. The longer it stays cool the longer the season lasts.

Rootballed hedging will have developed more slowly than container-grown options resulting in stronger, fuller plants ideal for mature looking hedges or single specimens.

Taxus baccata is our best-selling item from this range, thousands gracing the gardens of stately homes up and down the country as well as high end business parks and commercial properties.

Rootballs are normally presented in two different formats. With smaller sized plants the rootballs are simply wrapped in hessian. We supply larger plants with their rootballs wrapped in hessian, which are then encased in wire mesh and tensioned up to form a firm rootball that is more resilient to knocks and movement. This also makes the plants much easier to handle as hooks can be used to move them or lift them into place. While wire rootballs are so practical, they do of course cost more to produce and if you are comparing quotes that show a significant difference in price for what appears to be the same sized plants, it is well worth checking with your supplier what rootballed type they are quoting for. Hessian and wire should never be taken off the rootballs before planting as you will risk damaging the roots. The wire is not galvanized and will rust away quite soon leaving the roots free to grow as they please.