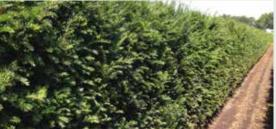

#### ROOTBALLED HEDGING

Rootballed Hedging plants are grown in the field and are in effect 'crops' that are harvested to order. And like other crops there is a window of opportunity for harvest and planting. After being carefully tended, clipped and fertilized throughout the summer, lifting normally begins in late October and continues through to April. Conifer types, however are often available earlier (September) and are usually still being lifted in May depending on how cool the weather stays. The longer it stays cool the longer the season lasts.

Rootballed hedging will have developed more slowly than container-grown options resulting in stronger, fuller plants ideal for mature looking hedges or single specimens.

Taxus baccata is our best-selling item from this range, thousands gracing the gardens of stately homes up and down the country as well as high end business parks and commercial properties.

Rootballs are normally presented in two different formats. With smaller sized plants the rootballs are simply wrapped in hessian. We supply larger plants with their rootballs wrapped in hessian, which are then encased in wire mesh and tensioned up to form a firm rootball that is more resilient to knocks and movement. This also makes the plants much easier to handle as hooks can be used to move them or lift them into place. While wire rootballs are so practical, they do of course cost more to produce and if you are comparing quotes that show a significant difference in price for what appears to be the same sized plants, it is well worth checking with your supplier what rootballed type they are quoting for. Hessian and wire should never be taken off the rootballs before planting as you will risk damaging the roots. The wire is not galvanized and will rust away quite soon leaving the roots free to grow as they please.