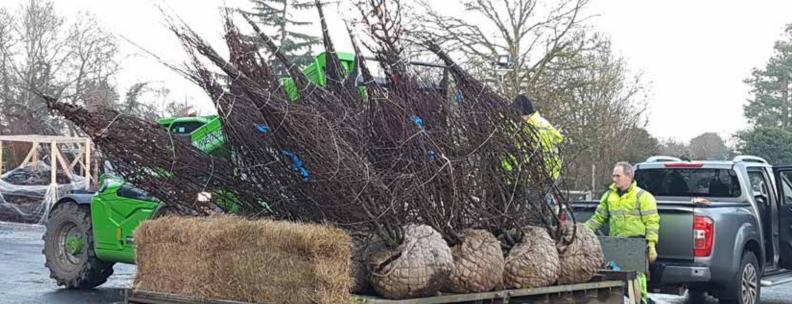

#### ROOTBALLED HEDGING

Rootballed Hedging plants are grown in the field and are in effect 'crops' that are harvested to order. And like other crops there is a window of opportunity for harvest and planting. After being carefully tended, clipped and fertilized throughout the summer, lifting normally begins in late October and continues through to April. Conifer types, however are often available earlier (September) and are usually still being lifted in May depending on how cool the weather stays. The longer it stays cool the longer the season lasts.

Rootballed hedging will have developed more slowly than container-grown options resulting in stronger, fuller plants ideal for mature looking hedges or single specimens.

Taxus baccata is our best-selling item from this range, thousands gracing the gardens of stately homes up and down the country as well as high end business parks and commercial properties.

Rootballs are normally presented in two different formats. With smaller sized plants the rootballs are simply wrapped in hessian. We supply larger plants with their rootballs wrapped in hessian, which are then encased in wire mesh and tensioned up to form a firm rootball that is more resilient to knocks and movement. This also makes the plants much easier to handle as hooks can be used to move them or lift them into place. While wire rootballs are so practical, they do of course cost more to produce and if you are comparing quotes that show a significant difference in price for what appears to be the same sized plants, it is well worth checking with your supplier what rootballed type they are quoting for. Hessian and wire should never be taken off the rootballs before planting as you will risk damaging the roots. The wire is not galvanized and will rust away quite soon leaving the roots free to grow as they please.