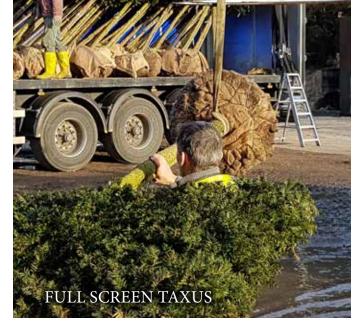

#### ROOTBALLED HEDGING

Rootballed Hedging plants are grown in the field and are in effect 'crops' that are harvested to order. And like other crops there is a window of opportunity for harvest and planting. After being carefully tended, clipped and fertilized throughout the summer, lifting normally begins in late October and continues through to April. Conifer types, however are often available earlier (September) and are usually still being lifted in May depending on how cool the weather stays. The longer it stays cool the longer the season lasts.

Rootballed hedging will have developed more slowly than container-grown options resulting in stronger, fuller plants ideal for mature looking hedges or single specimens.

Taxus baccata is our best-selling item from this range, thousands gracing the gardens of stately homes up and down the country as well as high end business parks and commercial properties.

Rootballs are normally presented in two different formats. With smaller sized plants the rootballs are simply wrapped in hessian. We supply larger plants with their rootballs wrapped in hessian, which are then encased in wire mesh and tensioned up to form a firm rootball that is more resilient to knocks and movement. This also makes the plants much easier to handle as hooks can be used to move them or lift them into place. While wire rootballs are so practical, they do of course cost more to produce and if you are comparing quotes that show a significant difference in price for what appears to be the same sized plants, it is well worth checking with your supplier what rootballed type they are quoting for. Hessian and wire should never be taken off the rootballs before planting as you will risk damaging the roots. The wire is not galvanized and will rust away quite soon leaving the roots free to grow as they please.