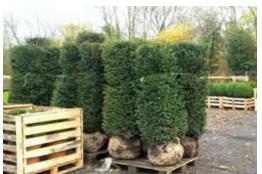

#### ROOTBALLED HEDGING

Rootballed Hedging plants are grown in the field and are in effect 'crops' that are harvested to order. And like other crops there is a window of opportunity for harvest and planting. After being carefully tended, clipped and fertilized throughout the summer, lifting normally begins in late October and continues through to April. Conifer types, however are often available earlier (September) and are usually still being lifted in May depending on how cool the weather stays. The longer it stays cool the longer the season lasts.

Rootballed hedging will have developed more slowly than container-grown options resulting in stronger, fuller plants ideal for mature looking hedges or single specimens.

Taxus baccata is our best-selling item from this range, thousands gracing the gardens of stately homes up and down the country as well as high end business parks and commercial properties.

Rootballs are normally presented in two different formats. With smaller sized plants the rootballs are simply wrapped in hessian. We supply larger plants with their rootballs wrapped in hessian, which are then encased in wire mesh and tensioned up to form a firm rootball that is more resilient to knocks and movement. This also makes the plants much easier to handle as hooks can be used to move them or lift them into place. While wire rootballs are so practical, they do of course cost more to produce and if you are comparing quotes that show a significant difference in price for what appears to be the same sized plants, it is well worth checking with your supplier what rootballed type they are quoting for. Hessian and wire should never be taken off the rootballs before planting as you will risk damaging the roots. The wire is not galvanized and will rust away quite soon leaving the roots free to grow as they please.