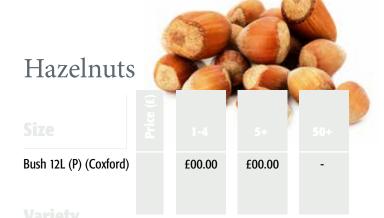

**Rabbit Protection:** Spiral Rabbit Guards with canes to support them should be used if rabbits are present on the farm. The guard will also help protect the plant from spray drift when maintaining the hedge line.